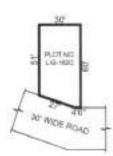

| LIG-215A                                                 | Pedagantyada-<br>Phase-2 | N: 30 Wide road<br>E: 30 Wide road<br>S: Plot No.234/P<br>W: Plot NO.215                                   | 331.12 | Sq.yds | 40,500/- | 100 | Not<br>required | 2,68,500/- | 10 |
|----------------------------------------------------------|--------------------------|------------------------------------------------------------------------------------------------------------|--------|--------|----------|-----|-----------------|------------|----|
| LIG-<br>162C                                             | Pedagantyada-<br>Phase-2 | N: Plot No.LIG-<br>197/P, 198<br>E: Plot No.LIG-<br>162D<br>S: 30' Wide Road<br>W: Plot No.LIG-<br>162B    | 187.31 | Sq.yds | 40,500/- | 100 | Not<br>required | 1,52,000/- | 10 |
| LIG-<br>162D                                             | Pedagantyada-<br>Phase-2 | N: Plot No.LIG-199,<br>200/P<br>E: Plot No.LIG-<br>162E<br>S: 30' Wide Road<br>W: Plot No.LIG-<br>162C     | 200.00 | Sq.yds | 40,500/- | 100 | Not<br>required | 1,62,000/- | 10 |
| LIG-162E                                                 | Pedagantyada-<br>Phase-2 | N: Plot No.LIG-<br>200/P, 201<br>E: Plot No.LIG-221<br>S: 30' Wide Road<br>W: Plot No.LIG-<br>162D         | 200.00 | Sq.yds | 40,500/- | 100 | Not<br>required | 1,62,000/- | 10 |
| HIG-81                                                   | Pedagantyada-<br>Phase-1 | N: Plot No.HIG-68<br>E: Plot No.HIG-81<br>S: 30' Wide Road<br>W: Layout boundary                           | 160.42 | Sq.yds | 40,500/- | 100 | Not<br>required | 1,30,000/- | 10 |
| LIG-470                                                  | Pedagantyada-<br>Phase-1 | N:24' Road<br>E: Plot No.LIG-469<br>S: Plot No.LIG-479<br>W: Plot No.OB at<br>West to LIG-470              | 200.00 | Sq.yds | 40,500/- | 100 | Not<br>required | 1,62,000/- | 10 |
| LIG-479                                                  | Pedagantyada-<br>Phase-1 | N:Plot No.LIG-470<br>E: Plot No.LIG-479<br>S: 24' Road<br>W: Regularized<br>drain along with<br>green belt | 137.91 | Sq.yds | 40,500/- | 100 | Not<br>required | 1,12,000/- | 10 |
| OB at<br>South to<br>LIG-273                             | Pedagantyada-<br>Phase-2 | N:Plot No.273 E:Existing 15' wide road S:Layout boundary & Weaker section colony W: Existing 15' wide road | 199.70 | Sq.yds | 40,500/- | 100 | Not<br>required | 1,62,000/- | 10 |
| OB<br>WEST<br>TO MIG-<br>34                              | Pedagantyada-<br>Phase-2 | N: Plot No.34A<br>E: Plot No.MIG-34<br>S: 40' Wide road<br>W: 30' Wide road                                | 189.33 | Sq.yds | 40,500/- | 100 | Not<br>required | 1,53,500/- | 10 |
| OB<br>opposite<br>to MIG-<br>35A                         | Pedagantyada-<br>Phase-2 | N: -<br>E:30' Wide road<br>S: 40' Wide road<br>W: Layout boundary                                          | 570.67 | Sq.yds | 40,500/- | 100 | Not<br>required | 4,62,500/- | 10 |
| OB-163<br>(West to<br>MIG-87)                            | Pedagantyada-<br>Phase-2 | N: Plot No.OB-252<br>E: Plot No.MIG-<br>87/P<br>S: Plot No.MIG-79<br>W: Existing road                      | 233.33 | Sq.yds | 40,500/- | 100 | Not<br>required | 1,89,000/- | 10 |
| OB at<br>North to<br>252<br>(West to<br>MIG-90<br>to 92) | Pedagantyada-<br>Phase-2 | N: Existing 24' road<br>E: Plot No.MIG-<br>89/p, 90, 91, 92<br>S: Plot No.OB-252<br>W: Layout boundary     | 109.75 | Sq.yds | 40,500/- | 100 | Not<br>required | 89,000/-   | 10 |