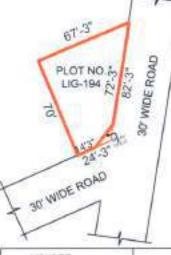

| SI.<br>No | Name of the layout   | Land<br>usage as<br>per Master<br>Plan | Plot ID No.<br>given for<br>the<br>auction<br>purpose<br>only | Extent in<br>Sq.<br>yards | Latitude<br>(N)            | Longitude<br>(E)           | Upset<br>Price per<br>sq.yard<br>(In Rs.) | EMD<br>(In Rs.) |
|-----------|----------------------|----------------------------------------|---------------------------------------------------------------|---------------------------|----------------------------|----------------------------|-------------------------------------------|-----------------|
| 1         | Pedagantyada-Phase-1 | Residential                            | HIG-10                                                        | 416.66                    | 170.40′29.67″              | 83011′36.54″               | 40,500/-                                  | 3,37,500/-      |
| 2         | Pedagantyada-Phase-1 | Residential                            | HIG-17A                                                       | 810.97                    | 170.40′30.47″              | 83011′35.25″               | 40,500/-                                  | 6,57,000/-      |
| 3         | Pedagantyada-Phase-1 | Residential                            | HIG-33                                                        | 233.33                    | 170.40′35.35″              | 83011′37.72″               | 40,500/-                                  | 1,89,000/-      |
| 4         | Pedagantyada-Phase-2 | Residential                            | MIG-79                                                        | 233.33                    | 170.40′16.77″              | 83011′32.57″               | 40,500/-                                  | 1,89,000/-      |
| 5         | Pedagantyada-Phase-2 | Residential                            | MIG-145                                                       | 311.11                    | 170.40′20.59″              | 83011′38.98″               | 40,500/-                                  | 2,52,000/-      |
| 6         | Pedagantyada-Phase-2 | Residential                            | MIG-102                                                       | 311.11                    | 170.40′20.04″              | 83011′34.75″               | 40,500/-                                  | 2,52,000/-      |
| 7         | Pedagantyada-Phase-2 | Residential                            | LIG-194                                                       | 350.28                    | 170.40′9.66″               | 83011′34.95″               | 40,500/-                                  | 2,84,000/-      |
| 8         | Pedagantyada-Phase-2 | Residential                            | LIG-49A                                                       | 410.56                    | 170.40′9.70″               | 83011′32.51″               | 40,500/-                                  | 3,33,000/-      |
| 9         | Pedagantyada Phase-3 | Residential                            | LIG-195                                                       | 161.12                    | 170.40′17.75″              | 83011′55.08″               | 40,500/-                                  | 1,30,500/-      |
| 10        | Pedagantyada Phase-3 | Residential                            | LIG-179                                                       | 166.67                    | 170.40′19.65″              | 83011′55.02″               | 40,500/-                                  | 1,35,000/-      |
| 11        | Pedagantyada-Phase-2 | Residential                            | LIG-141                                                       | 391.12                    | 17 <sup>0</sup> 40′8.03″N  | 83 <sup>0</sup> 11′34.20″E | 40,500/-                                  | 3,17,000/-      |
| 12        | Pedagantyada-Phase-2 | Residential                            | MIG-3                                                         | 111.46                    | 17 <sup>0</sup> 40′14.34″N | 83 <sup>0</sup> 11′40.23″E | 40,500/-                                  | 90,500/-        |
| 13        | Pedagantyada-Phase-2 | Residential                            | MIG-4                                                         | 311.11                    | 17 <sup>0</sup> 40′14.31″N | 83 <sup>0</sup> 11′39.91″E | 40,500/-                                  | 2,52,000/-      |
| 14        | Pedagantyada-Phase-2 | Residential                            | LIG-215A                                                      | 331.12                    | 17 <sup>0</sup> 40′7.35″N  | 83 <sup>0</sup> 11′35.29″E | 40,500/-                                  | 2,68,500/-      |
| 15        | Pedagantyada-Phase-2 | Residential                            | LIG-162C                                                      | 187.31                    | 17 <sup>0</sup> 40′6.46″N  | 83 <sup>0</sup> 11′29.47″E | 40,500/-                                  | 1,52,000/-      |
| 16        | Pedagantyada-Phase-2 | Residential                            | LIG-162D                                                      | 200.00                    | 17 <sup>0</sup> 40′6.36″N  | 83 <sup>0</sup> 11′30.39″E | 40,500/-                                  | 1,62,000/-      |
| 17        | Pedagantyada-Phase-2 | Residential                            | LIG-162E                                                      | 200.00                    | 17 <sup>0</sup> 40′6.68″N  | 83 <sup>0</sup> 11′29.02″E | 40,500/-                                  | 1,62,000/-      |
| 18        | Pedagantyada-Phase-1 | Residential                            | HIG-81                                                        | 160.42                    | 17 <sup>0</sup> 40′35.51″N | 83 <sup>0</sup> 11′45.07″E | 40,500/-                                  | 1,30,000/-      |
| 19        | Pedagantyada-Phase-1 | Residential                            | LIG-470                                                       | 200.00                    | 17 <sup>0</sup> 40′29.92″N | 83 <sup>0</sup> 12′0.74″E  | 40,500/-                                  | 1,62,000/-      |
| 20        | Pedagantyada-Phase-1 | Residential                            | LIG-479                                                       | 137.91                    | 17 <sup>0</sup> 40′29.39″N | 83 <sup>0</sup> 11′59.72″E | 40,500/-                                  | 1,12,000/-      |
| 21        | Pedagantyada-Phase-2 | Residential                            | OB at South<br>to LIG-273                                     | 199.70                    | 17 <sup>0</sup> 40′5.48″N  | 83 <sup>0</sup> 11′34.55″E | 40,500/-                                  | 1,62,000/-      |
| 22        | Pedagantyada-Phase-2 | Residential                            | OB WEST<br>TO MIG-34                                          | 189.33                    | 17 <sup>0</sup> 40′14.31″N | 83 <sup>0</sup> 11′31.33″E | 40,500/-                                  | 1,53,500/-      |
| 23        | Pedagantyada-Phase-2 | Residential                            | OB opposite to MIG-35A                                        | 570.67                    | 17 <sup>0</sup> 40′14.53″N | 83 <sup>0</sup> 11′30.90″E | 40,500/-                                  | 4,62,500/-      |
| 24        | Pedagantyada-Phase-2 | Residential                            | OB-163<br>(West to                                            | 233.33                    | 17 <sup>0</sup> 40′17.03″N | 83 <sup>0</sup> 11′32.75″E | 40,500/-                                  | 1,89,000/-      |
| 25        | Pedagantyada-Phase-2 | Residential                            | MIG-87) OB at North to 252 (West to MIG-90 to 92)             | 109.75                    | 17 <sup>0</sup> 40′18.27″N | 83 <sup>0</sup> 11′33.92″E | 40,500/-                                  | 89,000/-        |
| 26        | Pedagantyada-Phase-2 | Residential                            | OB-252<br>(West to<br>MIG-88 &<br>89)                         | 379.42                    | 17 <sup>0</sup> 40′17.35″N | 83 <sup>0</sup> 11′33.06″E | 40,500/-                                  | 3,07,500/-      |

# DESCRIPTION OF THE PLOTS ALONG WITH THE BOUNDARIES IN ALL FOUR DIRECTIONS

| Item<br>code | Item Name                | Item description                                                                                          | Auction qty. | UOM    | Base<br>Price | Incre<br>ment | PCB Code        | EMD<br>(In Rs.) | Initial paym ent % |
|--------------|--------------------------|-----------------------------------------------------------------------------------------------------------|--------------|--------|---------------|---------------|-----------------|-----------------|--------------------|
| HIG-10       | Pedagantyada-<br>Phase-1 | N: 30' Wide Road<br>E:HT Line buffer<br>S: Plot No.HIG-3<br>W: Plot No.HIG-9                              | 416.66       | Sq.yds | 40,500/-      | 100           | Not<br>required | 3,37,500/-      | 10                 |
| HIG-17A      | Pedagantyada-<br>Phase-1 | N: Plot<br>E:Plot No.17<br>S: 30' Wide Road<br>W: 30' Wide Road                                           | 810.97       | Sq.yds | 40,500/-      | 100           | Not<br>required | 6,57,000/-      | 10                 |
| HIG-33       | Pedagantyada-<br>Phase-1 | N: Vacant land<br>E:Plot No.34<br>S: 30' Wide Road<br>W: Drain                                            | 233.33       | Sq.yds | 40,500/-      | 100           | Not<br>required | 1,89,000/-      | 10                 |
| MIG-79       | Pedagantyada-<br>Phase-2 | N: Plot No.MIG-163<br>E:Plot No.MIG-86/p<br>S: Plot No.MIG-79A<br>W: 30' Wide Road                        | 233.33       | Sq.yds | 40,500/-      | 100           | Not<br>required | 1,89,000/-      | 10                 |
| MIG-145      | Pedagantyada-<br>Phase-2 | N: Plot No.MIG-144<br>E:Plot No.MIG-160<br>S: Plot No.MIG-146<br>W: 30' Wide Road                         | 311.11       | Sq.yds | 40,500/-      | 100           | Not<br>required | 2,52,000/-      | 10                 |
| MIG-102      | Pedagantyada-<br>Phase-2 | N: 30' Wide Road<br>E:Plot No.MIG-103<br>S: Plot No.MIG-97<br>W: Plot No.MIG-101                          | 311.11       | Sq.yds | 40,500/-      | 100           | Not<br>required | 2,52,000/-      | 10                 |
| LIG-194      | Pedagantyada-<br>Phase-2 | N:Plot No. 57<br>E: 30' Wide Road<br>S: 30' Wide Road<br>W: Plot No.43                                    | 350.28       | Sq.yds | 40,500/-      | 100           | Not<br>required | 2,84,000/-      | 10                 |
| LIG-49A      | Pedagantyada-<br>Phase-2 | N: Plot No.50<br>E:Plot No.49<br>S: 30' Wide Road<br>W: 30' wide Road                                     | 410.56       | Sq.yds | 40,500/-      | 100           | Not<br>required | 3,33,000/-      | 10                 |
| LIG-195      | Pedagantyada-<br>Phase-3 | N: Plot No.LIG-194<br>E:Plot No.LIG-196<br>S: 20' Wide Road<br>W: 20' wide Road                           | 161.12       | Sq.yds | 40,500/-      | 100           | Not<br>required | 1,30,500/-      | 10                 |
| LIG-179      | Pedagantyada-<br>Phase-3 | N: Plot No.LIG-178<br>E:Plot No.LIG-180<br>S: 20' Wide Road<br>W: Land in<br>S.No.38/p of<br>Pedagantyada | 166.67       | Sq.yds | 40,500/-      | 100           | Not<br>required | 1,35,000/-      | 10                 |
| LIG-141      | Pedagantyada-<br>Phase-2 | N: Plot Nos.138,<br>139 & 140<br>E:30' wide road<br>S: 30' Wide Road<br>W:Plot No.142                     | 391.12       | Sq.yds | 40,500/-      | 100           | Not<br>required | 3,17,000/-      | 10                 |
| MIG-3        | Pedagantyada-<br>Phase-2 | N: Plot MIG-20<br>E:Regularized drain<br>along with green<br>belt<br>S: 40' wide Road<br>W:Plot No.MIG-4  | 111.46       | Sq.yds | 40,500/-      | 100           | Not<br>required | 90,500/-        | 10                 |
| MIG-4        | Pedagantyada-<br>Phase-2 | N: Plot No.MIG-19<br>E:Plot No.MIG-3<br>S: 40' Road<br>W: Plot No.MIG-5                                   | 311.11       | Sq.yds | 40,500/-      | 100           | Not<br>required | 2,52,000/-      | 10                 |