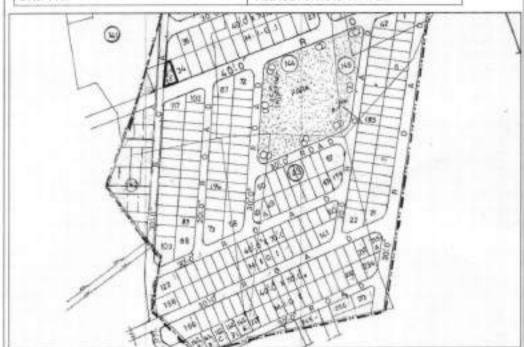

# SCHEDULE"A" (As per APTS Proforma)

# DESCRIPTION OF THE PLOTS ALONG WITH THE BOUNDARIES IN ALL FOUR DIRECTIONS

| Item<br>code | Item Name                | Item description                                                                                          | Auction qty. | UOM    | Base<br>Price | Incre<br>ment | PCB Code        | EMD<br>(In Rs.) | Initial paym ent % |
|--------------|--------------------------|-----------------------------------------------------------------------------------------------------------|--------------|--------|---------------|---------------|-----------------|-----------------|--------------------|
| HIG-10       | Pedagantyada-<br>Phase-1 | N: 30' Wide Road<br>E:HT Line buffer<br>S: Plot No.HIG-3<br>W: Plot No.HIG-9                              | 416.66       | Sq.yds | 40,500/-      | 100           | Not<br>required | 3,37,500/-      | 10                 |
| HIG-17A      | Pedagantyada-<br>Phase-1 | N: Plot<br>E:Plot No.17<br>S: 30' Wide Road<br>W: 30' Wide Road                                           | 810.97       | Sq.yds | 40,500/-      | 100           | Not<br>required | 6,57,000/-      | 10                 |
| HIG-33       | Pedagantyada-<br>Phase-1 | N: Vacant land<br>E:Plot No.34<br>S: 30' Wide Road<br>W: Drain                                            | 233.33       | Sq.yds | 40,500/-      | 100           | Not<br>required | 1,89,000/-      | 10                 |
| MIG-79       | Pedagantyada-<br>Phase-2 | N: Plot No.MIG-163<br>E:Plot No.MIG-86/p<br>S: Plot No.MIG-79A<br>W: 30' Wide Road                        | 233.33       | Sq.yds | 40,500/-      | 100           | Not<br>required | 1,89,000/-      | 10                 |
| MIG-145      | Pedagantyada-<br>Phase-2 | N: Plot No.MIG-144<br>E:Plot No.MIG-160<br>S: Plot No.MIG-146<br>W: 30' Wide Road                         | 311.11       | Sq.yds | 40,500/-      | 100           | Not<br>required | 2,52,000/-      | 10                 |
| MIG-102      | Pedagantyada-<br>Phase-2 | N: 30' Wide Road<br>E:Plot No.MIG-103<br>S: Plot No.MIG-97<br>W: Plot No.MIG-101                          | 311.11       | Sq.yds | 40,500/-      | 100           | Not<br>required | 2,52,000/-      | 10                 |
| LIG-194      | Pedagantyada-<br>Phase-2 | N:Plot No. 57<br>E: 30' Wide Road<br>S: 30' Wide Road<br>W: Plot No.43                                    | 350.28       | Sq.yds | 40,500/-      | 100           | Not<br>required | 2,84,000/-      | 10                 |
| LIG-49A      | Pedagantyada-<br>Phase-2 | N: Plot No.50<br>E:Plot No.49<br>S: 30' Wide Road<br>W: 30' wide Road                                     | 410.56       | Sq.yds | 40,500/-      | 100           | Not<br>required | 3,33,000/-      | 10                 |
| LIG-195      | Pedagantyada-<br>Phase-3 | N: Plot No.LIG-194<br>E:Plot No.LIG-196<br>S: 20' Wide Road<br>W: 20' wide Road                           | 161.12       | Sq.yds | 40,500/-      | 100           | Not<br>required | 1,30,500/-      | 10                 |
| LIG-179      | Pedagantyada-<br>Phase-3 | N: Plot No.LIG-178<br>E:Plot No.LIG-180<br>S: 20' Wide Road<br>W: Land in<br>S.No.38/p of<br>Pedagantyada | 166.67       | Sq.yds | 40,500/-      | 100           | Not<br>required | 1,35,000/-      | 10                 |
| LIG-141      | Pedagantyada-<br>Phase-2 | N: Plot Nos.138,<br>139 & 140<br>E:30' wide road<br>S: 30' Wide Road<br>W:Plot No.142                     | 391.12       | Sq.yds | 40,500/-      | 100           | Not<br>required | 3,17,000/-      | 10                 |
| MIG-3        | Pedagantyada-<br>Phase-2 | N: Plot MIG-20<br>E:Regularized drain<br>along with green<br>belt<br>S: 40' wide Road<br>W:Plot No.MIG-4  | 111.46       | Sq.yds | 40,500/-      | 100           | Not<br>required | 90,500/-        | 10                 |
| MIG-4        | Pedagantyada-<br>Phase-2 | N: Plot No.MIG-19<br>E:Plot No.MIG-3<br>S: 40' Road<br>W: Plot No.MIG-5                                   | 311.11       | Sq.yds | 40,500/-      | 100           | Not<br>required | 2,52,000/-      | 10                 |