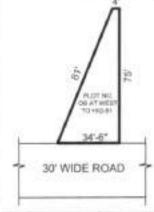

#### VISAKHAPATNAM METROPOLITAN REGION DEVELOPMENT AUTHORITY

REGISTRATION SKETCH

BOUNDARIES MEASUREMENTS

NORTH: 30' WIDE ROAD 50'-0" (15.24 Mts.)

EAST : HT LINE BUFFER 75'-0" (22.86 Mts.)

SOUTH: PLOT NO.HIG-3 50'-0" (15.24 Mts.)

WEST : PLOT NO.HIG-9 75'-0" (22.86 Mts.)

| VENDEE |                                                      | VENDOR    |  |  |  |  |
|--------|------------------------------------------------------|-----------|--|--|--|--|
|        | 16/11/22 July 16/11/24                               |           |  |  |  |  |
|        | J. PLANNING OFFICER AND PLANNING OFFICER             | SECRETARY |  |  |  |  |
|        | VISAKHAPATNAM METROPOLITAN REGION DEVELOPMENT AUTHOR |           |  |  |  |  |