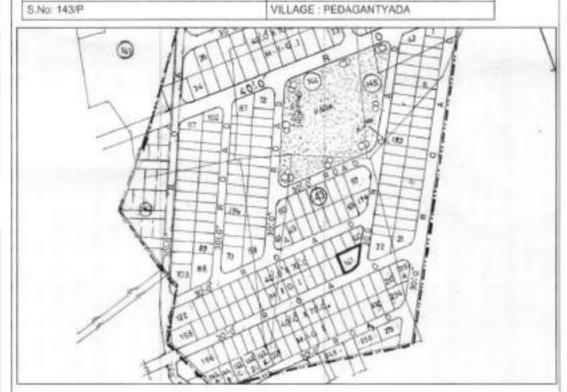

| SI.<br>No | Name of the layout   | Land<br>usage as<br>per Master<br>Plan | Plot ID No.<br>given for<br>the<br>auction<br>purpose<br>only | Extent in<br>Sq.<br>yards | Latitude<br>(N)            | Longitude<br>(E)           | Upset<br>Price per<br>sq.yard<br>(In Rs.) | EMD<br>(In Rs.) |
|-----------|----------------------|----------------------------------------|---------------------------------------------------------------|---------------------------|----------------------------|----------------------------|-------------------------------------------|-----------------|
| 1         | Pedagantyada-Phase-1 | Residential                            | HIG-10                                                        | 416.66                    | 170.40′29.67″              | 83011′36.54″               | 40,500/-                                  | 3,37,500/-      |
| 2         | Pedagantyada-Phase-1 | Residential                            | HIG-17A                                                       | 810.97                    | 170.40′30.47″              | 83011′35.25″               | 40,500/-                                  | 6,57,000/-      |
| 3         | Pedagantyada-Phase-1 | Residential                            | HIG-33                                                        | 233.33                    | 170.40′35.35″              | 83011′37.72″               | 40,500/-                                  | 1,89,000/-      |
| 4         | Pedagantyada-Phase-2 | Residential                            | MIG-79                                                        | 233.33                    | 170.40′16.77″              | 83011′32.57″               | 40,500/-                                  | 1,89,000/-      |
| 5         | Pedagantyada-Phase-2 | Residential                            | MIG-145                                                       | 311.11                    | 170.40′20.59″              | 83011′38.98″               | 40,500/-                                  | 2,52,000/-      |
| 6         | Pedagantyada-Phase-2 | Residential                            | MIG-102                                                       | 311.11                    | 170.40′20.04″              | 83011′34.75″               | 40,500/-                                  | 2,52,000/-      |
| 7         | Pedagantyada-Phase-2 | Residential                            | LIG-194                                                       | 350.28                    | 170.40′9.66″               | 83011′34.95″               | 40,500/-                                  | 2,84,000/-      |
| 8         | Pedagantyada-Phase-2 | Residential                            | LIG-49A                                                       | 410.56                    | 170.40′9.70″               | 83011′32.51″               | 40,500/-                                  | 3,33,000/-      |
| 9         | Pedagantyada Phase-3 | Residential                            | LIG-195                                                       | 161.12                    | 170.40′17.75″              | 83011′55.08″               | 40,500/-                                  | 1,30,500/-      |
| 10        | Pedagantyada Phase-3 | Residential                            | LIG-179                                                       | 166.67                    | 170.40′19.65″              | 83011′55.02″               | 40,500/-                                  | 1,35,000/-      |
| 11        | Pedagantyada-Phase-2 | Residential                            | LIG-141                                                       | 391.12                    | 17 <sup>0</sup> 40′8.03″N  | 83 <sup>0</sup> 11′34.20″E | 40,500/-                                  | 3,17,000/-      |
| 12        | Pedagantyada-Phase-2 | Residential                            | MIG-3                                                         | 111.46                    | 17 <sup>0</sup> 40′14.34″N | 83 <sup>0</sup> 11′40.23″E | 40,500/-                                  | 90,500/-        |
| 13        | Pedagantyada-Phase-2 | Residential                            | MIG-4                                                         | 311.11                    | 17 <sup>0</sup> 40′14.31″N | 83 <sup>0</sup> 11′39.91″E | 40,500/-                                  | 2,52,000/-      |
| 14        | Pedagantyada-Phase-2 | Residential                            | LIG-215A                                                      | 331.12                    | 17 <sup>0</sup> 40′7.35″N  | 83 <sup>0</sup> 11′35.29″E | 40,500/-                                  | 2,68,500/-      |
| 15        | Pedagantyada-Phase-2 | Residential                            | LIG-162C                                                      | 187.31                    | 17 <sup>0</sup> 40′6.46″N  | 83 <sup>0</sup> 11′29.47″E | 40,500/-                                  | 1,52,000/-      |
| 16        | Pedagantyada-Phase-2 | Residential                            | LIG-162D                                                      | 200.00                    | 17 <sup>0</sup> 40′6.36″N  | 83 <sup>0</sup> 11′30.39″E | 40,500/-                                  | 1,62,000/-      |
| 17        | Pedagantyada-Phase-2 | Residential                            | LIG-162E                                                      | 200.00                    | 17 <sup>0</sup> 40′6.68″N  | 83 <sup>0</sup> 11′29.02″E | 40,500/-                                  | 1,62,000/-      |
| 18        | Pedagantyada-Phase-1 | Residential                            | HIG-81                                                        | 160.42                    | 17 <sup>0</sup> 40′35.51″N | 83 <sup>0</sup> 11′45.07″E | 40,500/-                                  | 1,30,000/-      |
| 19        | Pedagantyada-Phase-1 | Residential                            | LIG-470                                                       | 200.00                    | 17 <sup>0</sup> 40′29.92″N | 83 <sup>0</sup> 12′0.74″E  | 40,500/-                                  | 1,62,000/-      |
| 20        | Pedagantyada-Phase-1 | Residential                            | LIG-479                                                       | 137.91                    | 17 <sup>0</sup> 40′29.39″N | 83 <sup>0</sup> 11′59.72″E | 40,500/-                                  | 1,12,000/-      |
| 21        | Pedagantyada-Phase-2 | Residential                            | OB at South<br>to LIG-273                                     | 199.70                    | 17 <sup>0</sup> 40′5.48″N  | 83 <sup>0</sup> 11′34.55″E | 40,500/-                                  | 1,62,000/-      |
| 22        | Pedagantyada-Phase-2 | Residential                            | OB WEST<br>TO MIG-34                                          | 189.33                    | 17 <sup>0</sup> 40′14.31″N | 83 <sup>0</sup> 11′31.33″E | 40,500/-                                  | 1,53,500/-      |
| 23        | Pedagantyada-Phase-2 | Residential                            | OB opposite to MIG-35A                                        | 570.67                    | 17 <sup>0</sup> 40′14.53″N | 83 <sup>0</sup> 11′30.90″E | 40,500/-                                  | 4,62,500/-      |
| 24        | Pedagantyada-Phase-2 | Residential                            | OB-163<br>(West to                                            | 233.33                    | 17 <sup>0</sup> 40′17.03″N | 83 <sup>0</sup> 11′32.75″E | 40,500/-                                  | 1,89,000/-      |
| 25        | Pedagantyada-Phase-2 | Residential                            | MIG-87) OB at North to 252 (West to MIG-90 to 92)             | 109.75                    | 17 <sup>0</sup> 40′18.27″N | 83 <sup>0</sup> 11′33.92″E | 40,500/-                                  | 89,000/-        |
| 26        | Pedagantyada-Phase-2 | Residential                            | OB-252<br>(West to<br>MIG-88 &<br>89)                         | 379.42                    | 17 <sup>0</sup> 40′17.35″N | 83 <sup>0</sup> 11′33.06″E | 40,500/-                                  | 3,07,500/-      |