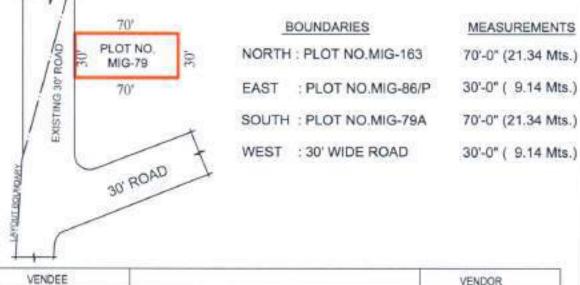

# DESCRIPTION OF THE PLOTS ALONG WITH THE BOUNDARIES IN ALL FOUR DIRECTIONS

| Item<br>code | Item Name                | Item description                                                                                          | Auction qty. | UOM    | Base<br>Price | Incre<br>ment | PCB Code        | EMD<br>(In Rs.) | Initial paym ent % |
|--------------|--------------------------|-----------------------------------------------------------------------------------------------------------|--------------|--------|---------------|---------------|-----------------|-----------------|--------------------|
| HIG-10       | Pedagantyada-<br>Phase-1 | N: 30' Wide Road<br>E:HT Line buffer<br>S: Plot No.HIG-3<br>W: Plot No.HIG-9                              | 416.66       | Sq.yds | 40,500/-      | 100           | Not<br>required | 3,37,500/-      | 10                 |
| HIG-17A      | Pedagantyada-<br>Phase-1 | N: Plot<br>E:Plot No.17<br>S: 30' Wide Road<br>W: 30' Wide Road                                           | 810.97       | Sq.yds | 40,500/-      | 100           | Not<br>required | 6,57,000/-      | 10                 |
| HIG-33       | Pedagantyada-<br>Phase-1 | N: Vacant land<br>E:Plot No.34<br>S: 30' Wide Road<br>W: Drain                                            | 233.33       | Sq.yds | 40,500/-      | 100           | Not<br>required | 1,89,000/-      | 10                 |
| MIG-79       | Pedagantyada-<br>Phase-2 | N: Plot No.MIG-163<br>E:Plot No.MIG-86/p<br>S: Plot No.MIG-79A<br>W: 30' Wide Road                        | 233.33       | Sq.yds | 40,500/-      | 100           | Not<br>required | 1,89,000/-      | 10                 |
| MIG-145      | Pedagantyada-<br>Phase-2 | N: Plot No.MIG-144<br>E:Plot No.MIG-160<br>S: Plot No.MIG-146<br>W: 30' Wide Road                         | 311.11       | Sq.yds | 40,500/-      | 100           | Not<br>required | 2,52,000/-      | 10                 |
| MIG-102      | Pedagantyada-<br>Phase-2 | N: 30' Wide Road<br>E:Plot No.MIG-103<br>S: Plot No.MIG-97<br>W: Plot No.MIG-101                          | 311.11       | Sq.yds | 40,500/-      | 100           | Not<br>required | 2,52,000/-      | 10                 |
| LIG-194      | Pedagantyada-<br>Phase-2 | N:Plot No. 57<br>E: 30' Wide Road<br>S: 30' Wide Road<br>W: Plot No.43                                    | 350.28       | Sq.yds | 40,500/-      | 100           | Not<br>required | 2,84,000/-      | 10                 |
| LIG-49A      | Pedagantyada-<br>Phase-2 | N: Plot No.50<br>E:Plot No.49<br>S: 30' Wide Road<br>W: 30' wide Road                                     | 410.56       | Sq.yds | 40,500/-      | 100           | Not<br>required | 3,33,000/-      | 10                 |
| LIG-195      | Pedagantyada-<br>Phase-3 | N: Plot No.LIG-194<br>E:Plot No.LIG-196<br>S: 20' Wide Road<br>W: 20' wide Road                           | 161.12       | Sq.yds | 40,500/-      | 100           | Not<br>required | 1,30,500/-      | 10                 |
| LIG-179      | Pedagantyada-<br>Phase-3 | N: Plot No.LIG-178<br>E:Plot No.LIG-180<br>S: 20' Wide Road<br>W: Land in<br>S.No.38/p of<br>Pedagantyada | 166.67       | Sq.yds | 40,500/-      | 100           | Not<br>required | 1,35,000/-      | 10                 |
| LIG-141      | Pedagantyada-<br>Phase-2 | N: Plot Nos.138,<br>139 & 140<br>E:30' wide road<br>S: 30' Wide Road<br>W:Plot No.142                     | 391.12       | Sq.yds | 40,500/-      | 100           | Not<br>required | 3,17,000/-      | 10                 |
| MIG-3        | Pedagantyada-<br>Phase-2 | N: Plot MIG-20<br>E:Regularized drain<br>along with green<br>belt<br>S: 40' wide Road<br>W:Plot No.MIG-4  | 111.46       | Sq.yds | 40,500/-      | 100           | Not<br>required | 90,500/-        | 10                 |
| MIG-4        | Pedagantyada-<br>Phase-2 | N: Plot No.MIG-19<br>E:Plot No.MIG-3<br>S: 40' Road<br>W: Plot No.MIG-5                                   | 311.11       | Sq.yds | 40,500/-      | 100           | Not<br>required | 2,52,000/-      | 10                 |