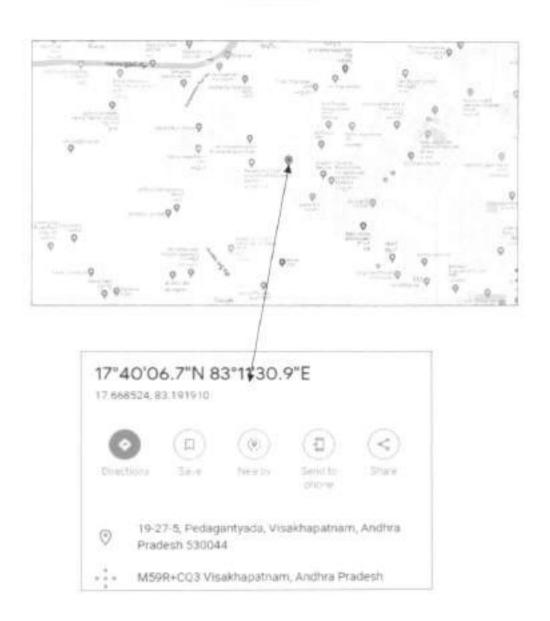

ts.)

EAST : PLOT NO.LIG-162D 60'-0" (18.29 Mts.)

SOUTH: 30' WIDE ROAD 27"-0" (8.23 Mts.) 4'-6" (1.37 Mts.)

WEST : PLOT NO.LIG-162B 51"-0" (15.54 Mts.)

| B 1/1/2023             | 12)              |                                 |
|------------------------|------------------|---------------------------------|
| Asia: PLANNING OFFICER | PLANNING OFFICER | SECRETARY                       |
|                        |                  | THAM METROPOLITAN REGION DEVELO |



# PEDAGANTYADA PHASE -II LAYOUT

SI.No. B12,

25 80

Survey No: 142/P part

Village: Chinagantyada village

Plot No: LIG-162C

Extent in 187.31 Sq.yds

## SITE PHOTO



# APPROACH ROAD



-K.B. 62

K. BANGAR RAJA

MJeck (Intervers a still a total) a MJE K.IV
Income 7 Served Valuer
Regular 4081(1)
Mobile Res 1 177747591



K-3. Q

M.led poertered income Tee Propolered Valuer Regal No: 1040464081(1)
Mobile No: +91 9177747591

Reference:

Rc.No.5446/2022/F1,dated 7-02-2023

Layout

Pedagantyada PH-2

Plot no

LIG-162C

Survey No

142/p, Pedagantyada

Extent: 187.31

SqYds

B12





Property photos along with Road



Google Map



17.66845429545951, 83.19165533947019 Scan for location

Place Visakhapatnam Date 09-02-2023 Er R.Santosh Vamsi M.Tech, MSc., IIM

Govt Approved Valuer Ph:+91 9491791991

| S.<br>No | Particulars                                                                                                                                                                  | Details                                                                                                               |
|--------