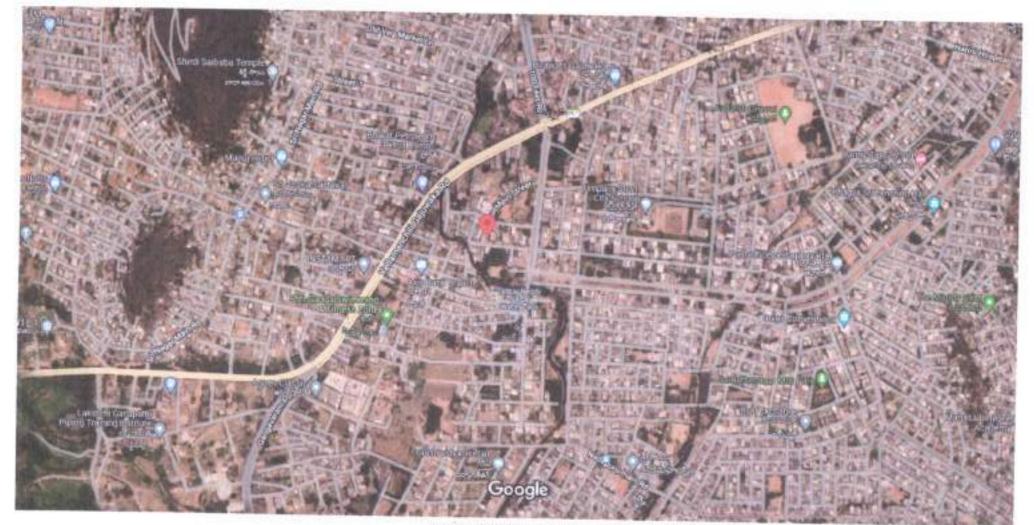

## CHECK LIST

| No     | Particulars                                                                                                                                             | Details                                                                                                     |
|--------|---------------------------------------------------------------------------------------------------------------------------------------------------------|-------------------------------------------------------------------------------------------------------------|
| 1      | Property Location/Address, (City/ Town/Village, District)                                                                                               | Plot No. HIG-10 of Pedagantyada (V).<br>& (M), Visakhapatnam District,<br>VMRDA Developed Phase - I Layout. |
| 2      | PropertyType                                                                                                                                            | Vacant Plot in VMRDA developed Layou                                                                        |
| 3      | Surveynumber& Village Name                                                                                                                              | Sy.No.20/p of Pedagantyada (V), & (M)<br>Visakhapatnam District.                                            |
| 4      | Extent/Areaofproperty                                                                                                                                   |                                                                                                             |
| 5      | Ownershipdetails                                                                                                                                        | Residential                                                                                                 |
| 6      | Current Utilization (Residential /commercial/Office/Factory/ Not Applicable)                                                                            | Vacant                                                                                                      |
| 7      | Presentstatusonground-<br>Fullyvacant(OR)Detailsofstructureifanywithtypeof<br>structure (RCC/ACetc.),PlinthArea,Builtuparea,Occupiedorabandoned         | Residential                                                                                                 |
| 8      | Existing Land use as per current Master plan, if any.                                                                                                   | Pedagantyada VMRDA Developed<br>Layout.                                                                     |
| 9      | Detailsoflayoutapprovals.                                                                                                                               |                                                                                                             |
| 10     | DateofPossession                                                                                                                                        |                                                                                                             |
| 11     | Ownership by way of alienation/acquisition/transfer/others                                                                                              |                                                                                                             |
| 12     | Purposeof acquisition                                                                                                                                   |                                                                                                             |
| 13     | Land classification as per SFA/Diglot/RS/TSRecordsetc.                                                                                                  |                                                                                                             |
| 14     | Objectionable/un-objectionable                                                                                                                          |                                                                                                             |
| 15     | Whethemoted under22A                                                                                                                                    |                                                                                                             |
| 16     | SROValueMarketvalue                                                                                                                                     |                                                                                                             |
| 17     | Prevailingmarketvalue(PerSq.yds)                                                                                                                        |                                                                                                             |
| 18     | Detailsof encumbranceif any                                                                                                                             |                                                                                                             |
| 19     | Latitude/Longitude(Google co-ordinates)                                                                                                                 | Latitude: 17"40'29.67"N<br>Longitude: 83°11'36.54"E                                                         |
| 20     | Googlemapof thelocation                                                                                                                                 | https://www.google.com/maps/@17*40'2<br>9.67*N - 83*11'36.54*E                                              |
| 21     | Siteboundariesandsitemapwithdimensions, existing topography like canals electrical lines, irrigation wells, monumentsetc.existing/passingthroughthesite | N: 30'-0" Road<br>E: HT Line Buffer<br>S: Plot No.HIG-3<br>W: Plot No.HIG-9                                 |
| 22     | FMB Sketch                                                                                                                                              | 11.1 Jan. 1907.1100.00                                                                                      |
| 23     | Detailsof abutting road(s)ifany                                                                                                                         | 30'-0" wide Layout road on Northern side                                                                    |
| 24     | Detailsof encroachment,if any                                                                                                                           | No. o. may enfour you on noticens and                                                                       |
| 25     | Details of Courtifigation, Ifany                                                                                                                        |                                                                                                             |
| 100000 | Detailsoflandcompensation, statutorydues/liabilities/claims pendingif any                                                                               |                                                                                                             |

# Google Maps 17"40'29.9"N 83°11'36.8"E

Imagery ©2022 Marar Technologies, Imagery ©2022 CNES / Althus, Maxar Technologies, Map data ©2022 100 m

PRAS WOOL