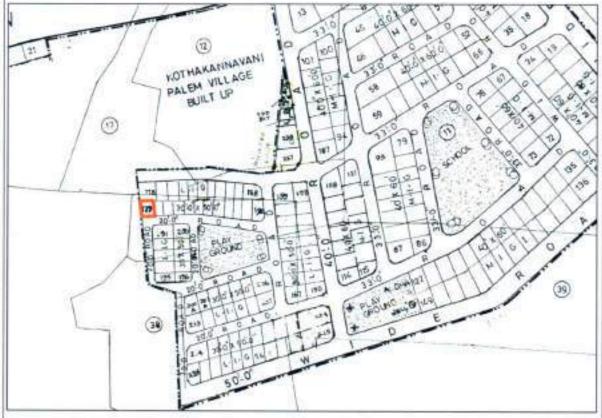

# DESCRIPTION OF THE PLOTS ALONG WITH THE BOUNDARIES IN ALL FOUR DIRECTIONS

| Item<br>code | Item Name                | Item description                                                                                          | Auction qty. | UOM    | Base<br>Price | Incre<br>ment | PCB Code        | EMD<br>(In Rs.) | Initial paym ent % |
|--------------|--------------------------|-----------------------------------------------------------------------------------------------------------|--------------|--------|---------------|---------------|-----------------|-----------------|--------------------|
| HIG-10       | Pedagantyada-<br>Phase-1 | N: 30' Wide Road<br>E:HT Line buffer<br>S: Plot No.HIG-3<br>W: Plot No.HIG-9                              | 416.66       | Sq.yds | 40,500/-      | 100           | Not<br>required | 3,37,500/-      | 10                 |
| HIG-17A      | Pedagantyada-<br>Phase-1 | N: Plot<br>E:Plot No.17<br>S: 30' Wide Road<br>W: 30' Wide Road                                           | 810.97       | Sq.yds | 40,500/-      | 100           | Not<br>required | 6,57,000/-      | 10                 |
| HIG-33       | Pedagantyada-<br>Phase-1 | N: Vacant land<br>E:Plot No.34<br>S: 30' Wide Road<br>W: Drain                                            | 233.33       | Sq.yds | 40,500/-      | 100           | Not<br>required | 1,89,000/-      | 10                 |
| MIG-79       | Pedagantyada-<br>Phase-2 | N: Plot No.MIG-163<br>E:Plot No.MIG-86/p<br>S: Plot No.MIG-79A<br>W: 30' Wide Road                        | 233.33       | Sq.yds | 40,500/-      | 100           | Not<br>required | 1,89,000/-      | 10                 |
| MIG-145      | Pedagantyada-<br>Phase-2 | N: Plot No.MIG-144<br>E:Plot No.MIG-160<br>S: Plot No.MIG-146<br>W: 30' Wide Road                         | 311.11       | Sq.yds | 40,500/-      | 100           | Not<br>required | 2,52,000/-      | 10                 |
| MIG-102      | Pedagantyada-<br>Phase-2 | N: 30' Wide Road<br>E:Plot No.MIG-103<br>S: Plot No.MIG-97<br>W: Plot No.MIG-101                          | 311.11       | Sq.yds | 40,500/-      | 100           | Not<br>required | 2,52,000/-      | 10                 |
| LIG-194      | Pedagantyada-<br>Phase-2 | N:Plot No. 57<br>E: 30' Wide Road<br>S: 30' Wide Road<br>W: Plot No.43                                    | 350.28       | Sq.yds | 40,500/-      | 100           | Not<br>required | 2,84,000/-      | 10                 |
| LIG-49A      | Pedagantyada-<br>Phase-2 | N: Plot No.50<br>E:Plot No.49<br>S: 30' Wide Road<br>W: 30' wide Road                                     | 410.56       | Sq.yds | 40,500/-      | 100           | Not<br>required | 3,33,000/-      | 10                 |
| LIG-195      | Pedagantyada-<br>Phase-3 | N: Plot No.LIG-194<br>E:Plot No.LIG-196<br>S: 20' Wide Road<br>W: 20' wide Road                           | 161.12       | Sq.yds | 40,500/-      | 100           | Not<br>required | 1,30,500/-      | 10                 |
| LIG-179      | Pedagantyada-<br>Phase-3 | N: Plot No.LIG-178<br>E:Plot No.LIG-180<br>S: 20' Wide Road<br>W: Land in<br>S.No.38/p of<br>Pedagantyada | 166.67       | Sq.yds | 40,500/-      | 100           | Not<br>required | 1,35,000/-      | 10                 |
| LIG-141      | Pedagantyada-<br>Phase-2 | N: Plot Nos.138,<br>139 & 140<br>E:30' wide road<br>S: 30' Wide Road<br>W:Plot No.142                     | 391.12       | Sq.yds | 40,500/-      | 100           | Not<br>required | 3,17,000/-      | 10                 |
| MIG-3        | Pedagantyada-<br>Phase-2 | N: Plot MIG-20<br>E:Regularized drain<br>along with green<br>belt<br>S: 40' wide Road<br>W:Plot No.MIG-4  | 111.46       | Sq.yds | 40,500/-      | 100           | Not<br>required | 90,500/-        | 10                 |
| MIG-4        | Pedagantyada-<br>Phase-2 | N: Plot No.MIG-19<br>E:Plot No.MIG-3<br>S: 40' Road<br>W: Plot No.MIG-5                                   | 311.11       | Sq.yds | 40,500/-      | 100           | Not<br>required | 2,52,000/-      | 10                 |