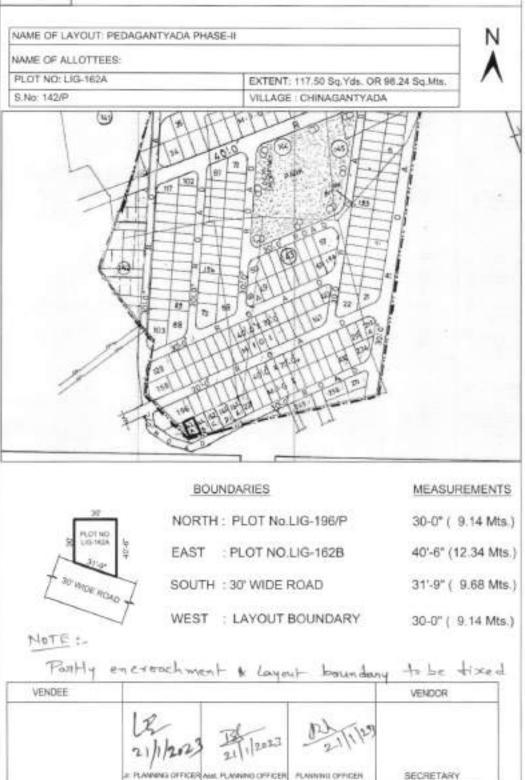

| OB-252<br>(West to<br>MIG-88 &<br>89)     | Pedagantyada-<br>Phase-2 | N: Layout boundary<br>E: Plot Nos.MIG-<br>87/P, 88, 89/P<br>S: Plot No.OB-163<br>W: Layout boundary      | 379.42 | Sq.yds | 40,500/- | 100 | Not<br>required | 3,07,500/- | 10 |
|-------------------------------------------|--------------------------|----------------------------------------------------------------------------------------------------------|--------|--------|----------|-----|-----------------|------------|----|
| OB at<br>North to<br>LIG-238              | Pedagantyada-<br>Phase-3 | N: Plot No.OB-156<br>E: 40' Wide road<br>S: Plot No.238<br>W: Layout boundary                            | 184.00 | Sq.yds | 40,500/- | 100 | Not<br>required | 1,49,000/- | 10 |
| LIG-162A                                  | Pedagantyada-<br>Phase-2 | N: Plot No.LIG-<br>196/P<br>E: Plot No.LIG-<br>162B<br>S: 30 Wide road<br>W: Layout boundary             | 117.50 | Sq.yds | 40,500/- | 100 | Not<br>required | 95,000/-   | 10 |
| LIG-162B                                  | Pedagantyada-<br>Phase-2 | N: Plot Nos.LIG-<br>196/P, 197<br>E: Plot No.LIG-<br>162C<br>S: 30' Wide road<br>W: Plot No.LIG-<br>162A | 152.50 | Sq.yds | 40,500/- | 100 | Not<br>required | 1,24,000/- | 10 |
| LIG-196                                   | Pedagantyada-<br>Phase-2 | N: 30 Wide road<br>E: Plot No.LIG-197<br>S: Plot No.162A<br>W: Layout boundary                           | 217.50 | Sq.yds | 40,500/- | 100 | Not<br>required | 1,76,000/- | 10 |
| OB-24A<br>(Eastern<br>side plot<br>No.24) | K.L.Rao Nagar<br>Iayout  | N: Existing 30' road<br>E: VMRDA land<br>S: Plot No.29A<br>(Eastern side plot<br>No.29<br>W: Plot No.24  | 194.44 | Sq.yds | 35,000/- | 100 | Not<br>required | 1,36,000/- | 10 |
|                                           | 31 Plots                 |                                                                                                          |        |        |          |     |                 |            |    |