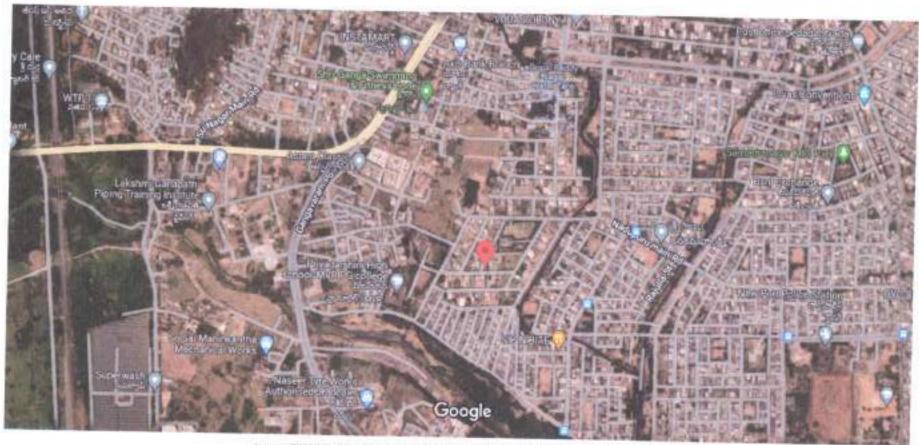

## CHECK LIST

| No     | Particulars                                                                                                                                             | Details                                                                                                     |
|--------|---------------------------------------------------------------------------------------------------------------------------------------------------------|-------------------------------------------------------------------------------------------------------------|
| 1      | Property Location/Address, (City/ Town/Village, District)                                                                                               | Plot No. HIG-10 of Pedagantyada (V).<br>& (M), Visakhapatnam District,<br>VMRDA Developed Phase - I Layout. |
| 2      | PropertyType                                                                                                                                            | Vacant Plot in VMRDA developed Layou                                                                        |
| 3      | Surveynumber& Village Name                                                                                                                              | Sy.No.20/p of Pedagantyada (V), & (M)<br>Visakhapatnam District.                                            |
| 4      | Extent/Areaofproperty                                                                                                                                   |                                                                                                             |
| 5      | Ownershipdetails                                                                                                                                        | Residential                                                                                                 |
| 6      | Current Utilization (Residential /commercial/Office/Factory/ Not Applicable)                                                                            | Vacant                                                                                                      |
| 7      | Presentstatusonground-<br>Fullyvacant(OR)Detailsofstructureifanywithtypeof<br>structure (RCC/ACetc.),PlinthArea,Builtuparea,Occupiedorabandoned         | Residential                                                                                                 |
| 8      | Existing Land use as per current Master plan, if any.                                                                                                   | Pedagantyada VMRDA Developed<br>Layout.                                                                     |
| 9      | Detailsoflayoutapprovals.                                                                                                                               |                                                                                                             |
| 10     | DateofPossession                                                                                                                                        |                                                                                                             |
| 11     | Ownership by way of alienation/acquisition/transfer/others                                                                                              |                                                                                                             |
| 12     | Purposeof acquisition                                                                                                                                   |                                                                                                             |
| 13     | Land classification as per SFA/Diglot/RS/TSRecordsetc.                                                                                                  |                                                                                                             |
| 14     | Objectionable/un-objectionable                                                                                                                          |                                                                                                             |
| 15     | Whethemoted under22A                                                                                                                                    |                                                                                                             |
| 16     | SROValueMarketvalue                                                                                                                                     |                                                                                                             |
| 17     | Prevailingmarketvalue(PerSq.yds)                                                                                                                        |                                                                                                             |
| 18     | Detailsof encumbranceif any                                                                                                                             |                                                                                                             |
| 19     | Latitude/Longitude(Google co-ordinates)                                                                                                                 | Latitude: 17"40'29.67"N<br>Longitude: 83°11'36.54"E                                                         |
| 20     | Googlemapof thelocation                                                                                                                                 | https://www.google.com/maps/@17*40'2<br>9.67*N - 83*11'36.54*E                                              |
| 21     | Siteboundariesandsitemapwithdimensions, existing topography like canals electrical lines, irrigation wells, monumentsetc.existing/passingthroughthesite | N: 30'-0" Road<br>E: HT Line Buffer<br>S: Plot No.HIG-3<br>W: Plot No.HIG-9                                 |
| 22     | FMB Sketch                                                                                                                                              | 11.1 Jan. 1907.1100.00                                                                                      |
| 23     | Detailsof abutting road(s)ifany                                                                                                                         | 30'-0" wide Layout road on Northern side                                                                    |
| 24     | Detailsof encroachment,if any                                                                                                                           | No. o. may enfour you on noticens and                                                                       |
| 25     | Details of Courtifigation, Ifany                                                                                                                        |                                                                                                             |
| 100000 | Detailsoflandcompensation, statutorydues/liabilities/claims pendingif any                                                                               |                                                                                                             |

# Google Maps 17"40'29.9"N 83°11'36.8"E

Imagery ©2022 Marar Technologies, Imagery ©2022 CNES / Althus, Maxar Technologies, Map data ©2022 100 m

PRAS WOOL