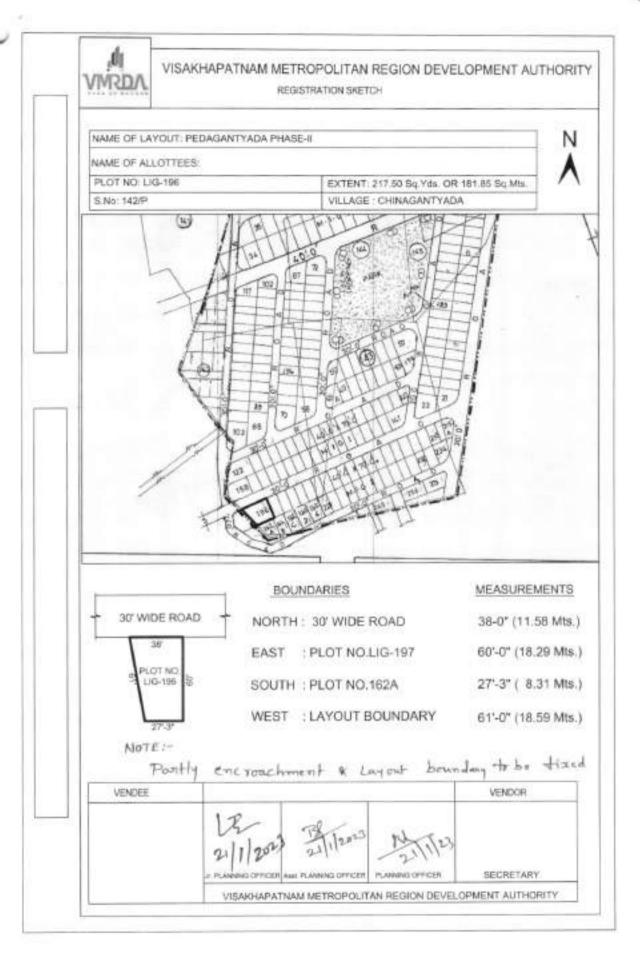

| OB-252<br>(West to<br>MIG-88 &<br>89)     | Pedagantyada-<br>Phase-2 | N: Layout boundary<br>E: Plot Nos.MIG-<br>87/P, 88, 89/P<br>S: Plot No.OB-163<br>W: Layout boundary      | 379.42 | Sq.yds | 40,500/- | 100 | Not<br>required | 3,07,500/- | 10 |
|-------------------------------------------|--------------------------|----------------------------------------------------------------------------------------------------------|--------|--------|----------|-----|-----------------|------------|----|
| OB at<br>North to<br>LIG-238              | Pedagantyada-<br>Phase-3 | N: Plot No.OB-156<br>E: 40' Wide road<br>S: Plot No.238<br>W: Layout boundary                            | 184.00 | Sq.yds | 40,500/- | 100 | Not<br>required | 1,49,000/- | 10 |
| LIG-162A                                  | Pedagantyada-<br>Phase-2 | N: Plot No.LIG-<br>196/P<br>E: Plot No.LIG-<br>162B<br>S: 30 Wide road<br>W: Layout boundary             | 117.50 | Sq.yds | 40,500/- | 100 | Not<br>required | 95,000/-   | 10 |
| LIG-162B                                  | Pedagantyada-<br>Phase-2 | N: Plot Nos.LIG-<br>196/P, 197<br>E: Plot No.LIG-<br>162C<br>S: 30' Wide road<br>W: Plot No.LIG-<br>162A | 152.50 | Sq.yds | 40,500/- | 100 | Not<br>required | 1,24,000/- | 10 |
| LIG-196                                   | Pedagantyada-<br>Phase-2 | N: 30 Wide road<br>E: Plot No.LIG-197<br>S: Plot No.162A<br>W: Layout boundary                           | 217.50 | Sq.yds | 40,500/- | 100 | Not<br>required | 1,76,000/- | 10 |
| OB-24A<br>(Eastern<br>side plot<br>No.24) | K.L.Rao Nagar<br>Iayout  | N: Existing 30' road<br>E: VMRDA land<br>S: Plot No.29A<br>(Eastern side plot<br>No.29<br>W: Plot No.24  | 194.44 | Sq.yds | 35,000/- | 100 | Not<br>required | 1,36,000/- | 10 |
|                                           | 31 Plots                 |                                                                                                          |        |        |          |     |                 |            |    |