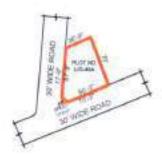

#### VISAKHAPATNAM METROPOLITAN REGION DEVELOPMENT AUTHORITY

REGISTRATION SKETCH

BOUNDARIES MEASUREMENTS

NORTH: 30' WIDE ROAD 50'-0" (15.24 Mts.)

EAST : HT LINE BUFFER 75'-0" (22.86 Mts.)

SOUTH: PLOT NO.HIG-3 50'-0" (15.24 Mts.)

WEST : PLOT NO.HIG-9 75'-0" (22.86 Mts.)

| VENDEE |                                                      | VENDOR    |  |  |  |  |
|--------|------------------------------------------------------|-----------|--|--|--|--|
|        | 16/11/22 July 16/11/24                               |           |  |  |  |  |
|        | J. PLANNING OFFICER AND PLANNING OFFICER             | SECRETARY |  |  |  |  |
|        | VISAKHAPATNAM METROPOLITAN REGION DEVELOPMENT AUTHOR |           |  |  |  |  |

#### BOUNDARIES

NORTH: PLOT

EAST : PLOT NO.17

SOUTH : 30' ROAD

WEST : 30' ROAD

#### MEASUREMENTS

90'-3" (27.51 Mts.)

75'-0" (22.86 Mts.)

104'-3"(31.78 Mts.) Including 10' Splay

77"-6" (23.62 Mts.) Including 10' Splay

TOTAL EXTENT OF THE PLOT | 816.52 Sq.Yds. OR 682.69 Sq.Mis. SPLAY DEDUCTION AREA