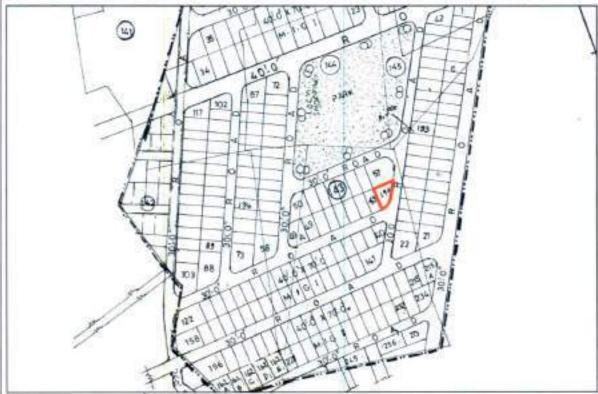

| SI.<br>No | Name of the layout   | Land<br>usage as<br>per Master<br>Plan | Plot ID No.<br>given for<br>the<br>auction<br>purpose<br>only | Extent in<br>Sq.<br>yards | Latitude<br>(N)            | Longitude<br>(E)           | Upset<br>Price per<br>sq.yard<br>(In Rs.) | EMD<br>(In Rs.) |
|-----------|----------------------|----------------------------------------|---------------------------------------------------------------|---------------------------|----------------------------|----------------------------|-------------------------------------------|-----------------|
| 1         | Pedagantyada-Phase-1 | Residential                            | HIG-10                                                        | 416.66                    | 170.40′29.67″              | 83011′36.54″               | 40,500/-                                  | 3,37,500/-      |
| 2         | Pedagantyada-Phase-1 | Residential                            | HIG-17A                                                       | 810.97                    | 170.40′30.47″              | 83011′35.25″               | 40,500/-                                  | 6,57,000/-      |
| 3         | Pedagantyada-Phase-1 | Residential                            | HIG-33                                                        | 233.33                    | 170.40′35.35″              | 83011′37.72″               | 40,500/-                                  | 1,89,000/-      |
| 4         | Pedagantyada-Phase-2 | Residential                            | MIG-79                                                        | 233.33                    | 170.40′16.77″              | 83011′32.57″               | 40,500/-                                  | 1,89,000/-      |
| 5         | Pedagantyada-Phase-2 | Residential                            | MIG-145                                                       | 311.11                    | 170.40′20.59″              | 83011′38.98″               | 40,500/-                                  | 2,52,000/-      |
| 6         | Pedagantyada-Phase-2 | Residential                            | MIG-102                                                       | 311.11                    | 170.40′20.04″              | 83011′34.75″               | 40,500/-                                  | 2,52,000/-      |
| 7         | Pedagantyada-Phase-2 | Residential                            | LIG-194                                                       | 350.28                    | 170.40′9.66″               | 83011′34.95″               | 40,500/-                                  | 2,84,000/-      |
| 8         | Pedagantyada-Phase-2 | Residential                            | LIG-49A                                                       | 410.56                    | 170.40′9.70″               | 83011′32.51″               | 40,500/-                                  | 3,33,000/-      |
| 9         | Pedagantyada Phase-3 | Residential                            | LIG-195                                                       | 161.12                    | 170.40′17.75″              | 83011′55.08″               | 40,500/-                                  | 1,30,500/-      |
| 10        | Pedagantyada Phase-3 | Residential                            | LIG-179                                                       | 166.67                    | 170.40′19.65″              | 83011′55.02″               | 40,500/-                                  | 1,35,000/-      |
| 11        | Pedagantyada-Phase-2 | Residential                            | LIG-141                                                       | 391.12                    | 17 <sup>0</sup> 40′8.03″N  | 83 <sup>0</sup> 11′34.20″E | 40,500/-                                  | 3,17,000/-      |
| 12        | Pedagantyada-Phase-2 | Residential                            | MIG-3                                                         | 111.46                    | 17 <sup>0</sup> 40′14.34″N | 83 <sup>0</sup> 11′40.23″E | 40,500/-                                  | 90,500/-        |
| 13        | Pedagantyada-Phase-2 | Residential                            | MIG-4                                                         | 311.11                    | 17 <sup>0</sup> 40′14.31″N | 83 <sup>0</sup> 11′39.91″E | 40,500/-                                  | 2,52,000/-      |
| 14        | Pedagantyada-Phase-2 | Residential                            | LIG-215A                                                      | 331.12                    | 17 <sup>0</sup> 40′7.35″N  | 83 <sup>0</sup> 11′35.29″E | 40,500/-                                  | 2,68,500/-      |
| 15        | Pedagantyada-Phase-2 | Residential                            | LIG-162C                                                      | 187.31                    | 17 <sup>0</sup> 40′6.46″N  | 83 <sup>0</sup> 11′29.47″E | 40,500/-                                  | 1,52,000/-      |
| 16        | Pedagantyada-Phase-2 | Residential                            | LIG-162D                                                      | 200.00                    | 17 <sup>0</sup> 40′6.36″N  | 83 <sup>0</sup> 11′30.39″E | 40,500/-                                  | 1,62,000/-      |
| 17        | Pedagantyada-Phase-2 | Residential                            | LIG-162E                                                      | 200.00                    | 17 <sup>0</sup> 40′6.68″N  | 83 <sup>0</sup> 11′29.02″E | 40,500/-                                  | 1,62,000/-      |
| 18        | Pedagantyada-Phase-1 | Residential                            | HIG-81                                                        | 160.42                    | 17 <sup>0</sup> 40′35.51″N | 83 <sup>0</sup> 11′45.07″E | 40,500/-                                  | 1,30,000/-      |
| 19        | Pedagantyada-Phase-1 | Residential                            | LIG-470                                                       | 200.00                    | 17 <sup>0</sup> 40′29.92″N | 83 <sup>0</sup> 12′0.74″E  | 40,500/-                                  | 1,62,000/-      |
| 20        | Pedagantyada-Phase-1 | Residential                            | LIG-479                                                       | 137.91                    | 17 <sup>0</sup> 40′29.39″N | 83 <sup>0</sup> 11′59.72″E | 40,500/-                                  | 1,12,000/-      |
| 21        | Pedagantyada-Phase-2 | Residential                            | OB at South<br>to LIG-273                                     | 199.70                    | 17 <sup>0</sup> 40′5.48″N  | 83 <sup>0</sup> 11′34.55″E | 40,500/-                                  | 1,62,000/-      |
| 22        | Pedagantyada-Phase-2 | Residential                            | OB WEST<br>TO MIG-34                                          | 189.33                    | 17 <sup>0</sup> 40′14.31″N | 83 <sup>0</sup> 11′31.33″E | 40,500/-                                  | 1,53,500/-      |
| 23        | Pedagantyada-Phase-2 | Residential                            | OB opposite to MIG-35A                                        | 570.67                    | 17 <sup>0</sup> 40′14.53″N | 83 <sup>0</sup> 11′30.90″E | 40,500/-                                  | 4,62,500/-      |
| 24        | Pedagantyada-Phase-2 | Residential                            | OB-163<br>(West to                                            | 233.33                    | 17 <sup>0</sup> 40′17.03″N | 83 <sup>0</sup> 11′32.75″E | 40,500/-                                  | 1,89,000/-      |
| 25        | Pedagantyada-Phase-2 | Residential                            | MIG-87) OB at North to 252 (West to MIG-90 to 92)             | 109.75                    | 17 <sup>0</sup> 40′18.27″N | 83 <sup>0</sup> 11′33.92″E | 40,500/-                                  | 89,000/-        |
| 26        | Pedagantyada-Phase-2 | Residential                            | OB-252<br>(West to<br>MIG-88 &<br>89)                         | 379.42                    | 17 <sup>0</sup> 40′17.35″N | 83 <sup>0</sup> 11′33.06″E | 40,500/-                                  | 3,07,500/-      |

# DESCRIPTION OF THE PLOTS ALONG WITH THE BOUNDARIES IN ALL FOUR DIRECTIONS

| Item<br>code | Item Name                | Item description                                                                                          | Auction qty. | UOM    | Base<br>Price | Incre<br>ment | PCB Code        | EMD<br>(In Rs.) | Initial paym ent % |
|--------------|--------------------------|-----------------------------------------------------------------------------------------------------------|--------------|--------|---------------|---------------|-----------------|-----------------|--------------------|
| HIG-10       | Pedagantyada-<br>Phase-1 | N: 30' Wide Road<br>E:HT Line buffer<br>S: Plot No.HIG-3<br>W: Plot No.HIG-9                              | 416.66       | Sq.yds | 40,500/-      | 100           | Not<br>required | 3,37,500/-      | 10                 |
| HIG-17A      | Pedagantyada-<br>Phase-1 | N: Plot<br>E:Plot No.17<br>S: 30' Wide Road<br>W: 30' Wide Road                                           | 810.97       | Sq.yds | 40,500/-      | 100           | Not<br>required | 6,57,000/-      | 10                 |
| HIG-33       | Pedagantyada-<br>Phase-1 | N: Vacant land<br>E:Plot No.34<br>S: 30' Wide Road<br>W: Drain                                            | 233.33       | Sq.yds | 40,500/-      | 100           | Not<br>required | 1,89,000/-      | 10                 |
| MIG-79       | Pedagantyada-<br>Phase-2 | N: Plot No.MIG-163<br>E:Plot No.MIG-86/p<br>S: Plot No.MIG-79A<br>W: 30' Wide Road                        | 233.33       | Sq.yds | 40,500/-      | 100           | Not<br>required | 1,89,000/-      | 10                 |
| MIG-145      | Pedagantyada-<br>Phase-2 | N: Plot No.MIG-144<br>E:Plot No.MIG-160<br>S: Plot No.MIG-146<br>W: 30' Wide Road                         | 311.11       | Sq.yds | 40,500/-      | 100           | Not<br>required | 2,52,000/-      | 10                 |
| MIG-102      | Pedagantyada-<br>Phase-2 | N: 30' Wide Road<br>E:Plot No.MIG-103<br>S: Plot No.MIG-97<br>W: Plot No.MIG-101                          | 311.11       | Sq.yds | 40,500/-      | 100           | Not<br>required | 2,52,000/-      | 10                 |
| LIG-194      | Pedagantyada-<br>Phase-2 | N:Plot No. 57<br>E: 30' Wide Road<br>S: 30' Wide Road<br>W: Plot No.43                                    | 350.28       | Sq.yds | 40,500/-      | 100           | Not<br>required | 2,84,000/-      | 10                 |
| LIG-49A      | Pedagantyada-<br>Phase-2 | N: Plot No.50<br>E:Plot No.49<br>S: 30' Wide Road<br>W: 30' wide Road                                     | 410.56       | Sq.yds | 40,500/-      | 100           | Not<br>required | 3,33,000/-      | 10                 |
| LIG-195      | Pedagantyada-<br>Phase-3 | N: Plot No.LIG-194<br>E:Plot No.LIG-196<br>S: 20' Wide Road<br>W: 20' wide Road                           | 161.12       | Sq.yds | 40,500/-      | 100           | Not<br>required | 1,30,500/-      | 10                 |
| LIG-179      | Pedagantyada-<br>Phase-3 | N: Plot No.LIG-178<br>E:Plot No.LIG-180<br>S: 20' Wide Road<br>W: Land in<br>S.No.38/p of<br>Pedagantyada | 166.67       | Sq.yds | 40,500/-      | 100           | Not<br>required | 1,35,000/-      | 10                 |
| LIG-141      | Pedagantyada-<br>Phase-2 | N: Plot Nos.138,<br>139 & 140<br>E:30' wide road<br>S: 30' Wide Road<br>W:Plot No.142                     | 391.12       | Sq.yds | 40,500/-      | 100           | Not<br>required | 3,17,000/-      | 10                 |
| MIG-3        | Pedagantyada-<br>Phase-2 | N: Plot MIG-20<br>E:Regularized drain<br>along with green<br>belt<br>S: 40' wide Road<br>W:Plot No.MIG-4  | 111.46       | Sq.yds | 40,500/-      | 100           | Not<br>required | 90,500/-        | 10                 |
| MIG-4        | Pedagantyada-<br>Phase-2 | N: Plot No.MIG-19<br>E:Plot No.MIG-3<br>S: 40' Road<br>W: Plot No.MIG-5                                   | 311.11       | Sq.yds | 40,500/-      | 100           | Not<br>required | 2,52,000/-      | 10                 |