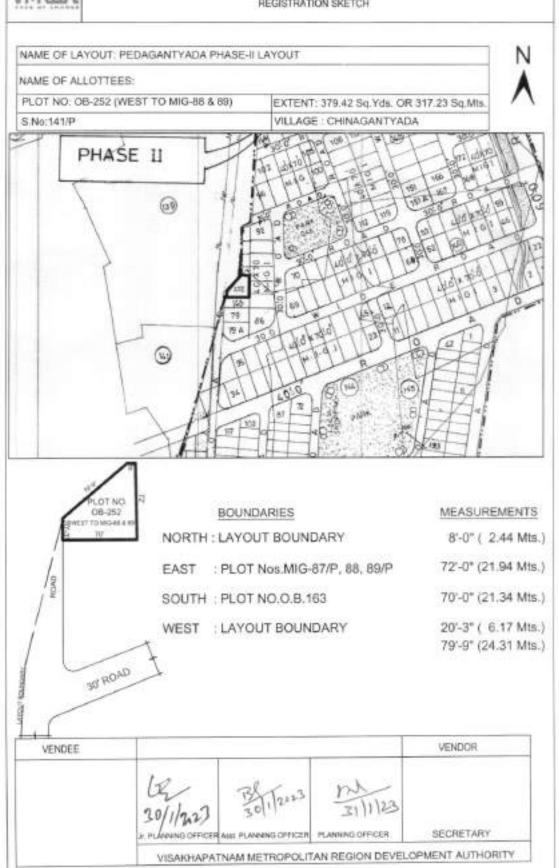

| OB-252<br>(West to<br>MIG-88 &<br>89)     | Pedagantyada-<br>Phase-2 | N: Layout boundary<br>E: Plot Nos.MIG-<br>87/P, 88, 89/P<br>S: Plot No.OB-163<br>W: Layout boundary      | 379.42 | Sq.yds | 40,500/- | 100 | Not<br>required | 3,07,500/- | 10 |
|-------------------------------------------|--------------------------|----------------------------------------------------------------------------------------------------------|--------|--------|----------|-----|-----------------|------------|----|
| OB at<br>North to<br>LIG-238              | Pedagantyada-<br>Phase-3 | N: Plot No.OB-156<br>E: 40' Wide road<br>S: Plot No.238<br>W: Layout boundary                            | 184.00 | Sq.yds | 40,500/- | 100 | Not<br>required | 1,49,000/- | 10 |
| LIG-162A                                  | Pedagantyada-<br>Phase-2 | N: Plot No.LIG-<br>196/P<br>E: Plot No.LIG-<br>162B<br>S: 30 Wide road<br>W: Layout boundary             | 117.50 | Sq.yds | 40,500/- | 100 | Not<br>required | 95,000/-   | 10 |
| LIG-162B                                  | Pedagantyada-<br>Phase-2 | N: Plot Nos.LIG-<br>196/P, 197<br>E: Plot No.LIG-<br>162C<br>S: 30' Wide road<br>W: Plot No.LIG-<br>162A | 152.50 | Sq.yds | 40,500/- | 100 | Not<br>required | 1,24,000/- | 10 |
| LIG-196                                   | Pedagantyada-<br>Phase-2 | N: 30 Wide road<br>E: Plot No.LIG-197<br>S: Plot No.162A<br>W: Layout boundary                           | 217.50 | Sq.yds | 40,500/- | 100 | Not<br>required | 1,76,000/- | 10 |
| OB-24A<br>(Eastern<br>side plot<br>No.24) | K.L.Rao Nagar<br>Iayout  | N: Existing 30' road<br>E: VMRDA land<br>S: Plot No.29A<br>(Eastern side plot<br>No.29<br>W: Plot No.24  | 194.44 | Sq.yds | 35,000/- | 100 | Not<br>required | 1,36,000/- | 10 |
|                                           | 31 Plots                 |                                                                                                          |        |        |          |     |                 |            |    |