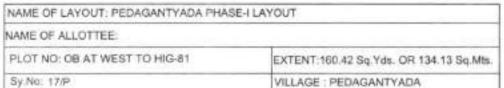

#### NAME OF LAYOUT: PEDAGANTYADA PHASE-I LAYOUT NAME OF ALLOTTEE:

PLOT NO. HIG - 17A

EXTENT: 810.97 Sq.Yds. OR 678.05 Sq.Mts.

Sy.No: 20/P VILLAGE: PEDAGANTYADA