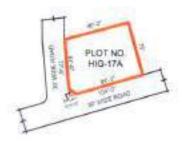

#### NAME OF LAYOUT: PEDAGANTYADA PHASE-I LAYOUT NAME OF ALLOTTEE:

PLOT NO. HIG - 17A

EXTENT: 810.97 Sq.Yds. OR 678.05 Sq.Mts.

Sy.No: 20/P VILLAGE: PEDAGANTYADA

#### BOUNDARIES

NORTH: PLOT

EAST : PLOT NO.17

SOUTH : 30' ROAD

WEST : 30' ROAD

#### MEASUREMENTS

90'-3" (27.51 Mts.)

75'-0" (22.86 Mts.)

104'-3"(31.78 Mts.) Including 10' Splay

77"-6" (23.62 Mts.) Including 10' Splay

TOTAL EXTENT OF THE PLOT | 816.52 Sq.Yds. OR 682.69 Sq.Mis. SPLAY DEDUCTION AREA

NET PLOT AREA

5.55 Sq.Yds. OR 4.64 Sq.Mts.

810,97 Sq. Vds. OR 678.05 Sq.Mts.

| VENDEE |                                                          | VENDOR    |  |
|--------|----------------------------------------------------------|-----------|--|
|        | Ex Expres                                                |           |  |
|        | # PLANNING OFFICER ASSE PLANNING OFFICER PLANNING SPECER | SECRETARY |  |
|        | VISAKHAPATNAM METROPOLITAN REGION DEVELOPMENT AUTHORIT   |           |  |