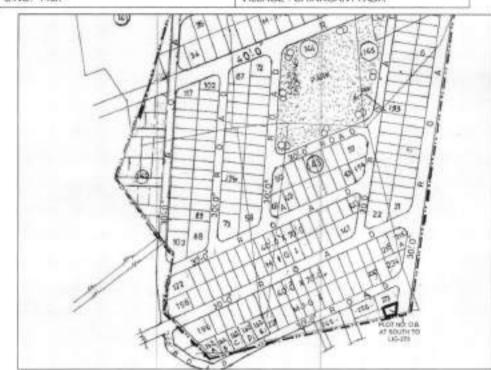

| SI.<br>No | Name of the layout   | Land<br>usage as<br>per Master<br>Plan | Plot ID No.<br>given for<br>the<br>auction<br>purpose<br>only | Extent in<br>Sq.<br>yards | Latitude<br>(N)            | Longitude<br>(E)           | Upset<br>Price per<br>sq.yard<br>(In Rs.) | EMD<br>(In Rs.) |
|-----------|----------------------|----------------------------------------|---------------------------------------------------------------|---------------------------|----------------------------|----------------------------|-------------------------------------------|-----------------|
| 1         | Pedagantyada-Phase-1 | Residential                            | HIG-10                                                        | 416.66                    | 170.40′29.67″              | 83011′36.54″               | 40,500/-                                  | 3,37,500/-      |
| 2         | Pedagantyada-Phase-1 | Residential                            | HIG-17A                                                       | 810.97                    | 170.40′30.47″              | 83011′35.25″               | 40,500/-                                  | 6,57,000/-      |
| 3         | Pedagantyada-Phase-1 | Residential                            | HIG-33                                                        | 233.33                    | 170.40′35.35″              | 83011′37.72″               | 40,500/-                                  | 1,89,000/-      |
| 4         | Pedagantyada-Phase-2 | Residential                            | MIG-79                                                        | 233.33                    | 170.40′16.77″              | 83011′32.57″               | 40,500/-                                  | 1,89,000/-      |
| 5         | Pedagantyada-Phase-2 | Residential                            | MIG-145                                                       | 311.11                    | 170.40′20.59″              | 83011′38.98″               | 40,500/-                                  | 2,52,000/-      |
| 6         | Pedagantyada-Phase-2 | Residential                            | MIG-102                                                       | 311.11                    | 170.40′20.04″              | 83011′34.75″               | 40,500/-                                  | 2,52,000/-      |
| 7         | Pedagantyada-Phase-2 | Residential                            | LIG-194                                                       | 350.28                    | 170.40′9.66″               | 83011′34.95″               | 40,500/-                                  | 2,84,000/-      |
| 8         | Pedagantyada-Phase-2 | Residential                            | LIG-49A                                                       | 410.56                    | 170.40′9.70″               | 83011′32.51″               | 40,500/-                                  | 3,33,000/-      |
| 9         | Pedagantyada Phase-3 | Residential                            | LIG-195                                                       | 161.12                    | 170.40′17.75″              | 83011′55.08″               | 40,500/-                                  | 1,30,500/-      |
| 10        | Pedagantyada Phase-3 | Residential                            | LIG-179                                                       | 166.67                    | 170.40′19.65″              | 83011′55.02″               | 40,500/-                                  | 1,35,000/-      |
| 11        | Pedagantyada-Phase-2 | Residential                            | LIG-141                                                       | 391.12                    | 17 <sup>0</sup> 40′8.03″N  | 83 <sup>0</sup> 11′34.20″E | 40,500/-                                  | 3,17,000/-      |
| 12        | Pedagantyada-Phase-2 | Residential                            | MIG-3                                                         | 111.46                    | 17 <sup>0</sup> 40′14.34″N | 83 <sup>0</sup> 11′40.23″E | 40,500/-                                  | 90,500/-        |
| 13        | Pedagantyada-Phase-2 | Residential                            | MIG-4                                                         | 311.11                    | 17 <sup>0</sup> 40′14.31″N | 83 <sup>0</sup> 11′39.91″E | 40,500/-                                  | 2,52,000/-      |
| 14        | Pedagantyada-Phase-2 | Residential                            | LIG-215A                                                      | 331.12                    | 17 <sup>0</sup> 40′7.35″N  | 83 <sup>0</sup> 11′35.29″E | 40,500/-                                  | 2,68,500/-      |
| 15        | Pedagantyada-Phase-2 | Residential                            | LIG-162C                                                      | 187.31                    | 17 <sup>0</sup> 40′6.46″N  | 83 <sup>0</sup> 11′29.47″E | 40,500/-                                  | 1,52,000/-      |
| 16        | Pedagantyada-Phase-2 | Residential                            | LIG-162D                                                      | 200.00                    | 17 <sup>0</sup> 40′6.36″N  | 83 <sup>0</sup> 11′30.39″E | 40,500/-                                  | 1,62,000/-      |
| 17        | Pedagantyada-Phase-2 | Residential                            | LIG-162E                                                      | 200.00                    | 17 <sup>0</sup> 40′6.68″N  | 83 <sup>0</sup> 11′29.02″E | 40,500/-                                  | 1,62,000/-      |
| 18        | Pedagantyada-Phase-1 | Residential                            | HIG-81                                                        | 160.42                    | 17 <sup>0</sup> 40′35.51″N | 83 <sup>0</sup> 11′45.07″E | 40,500/-                                  | 1,30,000/-      |
| 19        | Pedagantyada-Phase-1 | Residential                            | LIG-470                                                       | 200.00                    | 17 <sup>0</sup> 40′29.92″N | 83 <sup>0</sup> 12′0.74″E  | 40,500/-                                  | 1,62,000/-      |
| 20        | Pedagantyada-Phase-1 | Residential                            | LIG-479                                                       | 137.91                    | 17 <sup>0</sup> 40′29.39″N | 83 <sup>0</sup> 11′59.72″E | 40,500/-                                  | 1,12,000/-      |
| 21        | Pedagantyada-Phase-2 | Residential                            | OB at South<br>to LIG-273                                     | 199.70                    | 17 <sup>0</sup> 40′5.48″N  | 83 <sup>0</sup> 11′34.55″E | 40,500/-                                  | 1,62,000/-      |
| 22        | Pedagantyada-Phase-2 | Residential                            | OB WEST<br>TO MIG-34                                          | 189.33                    | 17 <sup>0</sup> 40′14.31″N | 83 <sup>0</sup> 11′31.33″E | 40,500/-                                  | 1,53,500/-      |
| 23        | Pedagantyada-Phase-2 | Residential                            | OB opposite to MIG-35A                                        | 570.67                    | 17 <sup>0</sup> 40′14.53″N | 83 <sup>0</sup> 11′30.90″E | 40,500/-                                  | 4,62,500/-      |
| 24        | Pedagantyada-Phase-2 | Residential                            | OB-163<br>(West to                                            | 233.33                    | 17 <sup>0</sup> 40′17.03″N | 83 <sup>0</sup> 11′32.75″E | 40,500/-                                  | 1,89,000/-      |
| 25        | Pedagantyada-Phase-2 | Residential                            | MIG-87) OB at North to 252 (West to MIG-90 to 92)             | 109.75                    | 17 <sup>0</sup> 40′18.27″N | 83 <sup>0</sup> 11′33.92″E | 40,500/-                                  | 89,000/-        |
| 26        | Pedagantyada-Phase-2 | Residential                            | OB-252<br>(West to<br>MIG-88 &<br>89)                         | 379.42                    | 17 <sup>0</sup> 40′17.35″N | 83 <sup>0</sup> 11′33.06″E | 40,500/-                                  | 3,07,500/-      |

| 27   | Pedagantyada-Phase-3 | Residential | OB at North<br>to LIG-238                 | 184.00 | 17 <sup>0</sup> 40′21.34″N | 83 <sup>0</sup> 12′0.43″E  | 40,500/- | 1,49,000/- |
|------|----------------------|-------------|-------------------------------------------|--------|----------------------------|----------------------------|----------|------------|
| 28   | Pedagantyada-Phase-2 | Residential | LIG-162A                                  | 117.50 | 17 <sup>0</sup> 40′6.65″N  | 83 <sup>0</sup> 11′28.87″E | 40,500/- | 95,000/-   |
| 29   | Pedagantyada-Phase-2 | Residential | LIG-162B                                  | 152.50 | 17 <sup>0</sup> 40′6.58″N  | 83 <sup>0</sup> 11′29.12″E | 40,500/- | 1,24,000/- |
| 30   | Pedagantyada-Phase-2 | Residential | LIG-196                                   | 217.50 | 17 <sup>0</sup> 40′7.28″N  | 83 <sup>0</sup> 11′28.68″E | 40,500/- | 1,76,000/- |
| 31   | K.L.Rao Nagar layout | Residential | OB-24A<br>(Eastern<br>side plot<br>No.24) | 194.44 | 17 <sup>0</sup> 40′27.49″N | 83 <sup>0</sup> 12′47.03″E | 35,000/- | 1,36,000/- |
| TOTA | L PLOTS NO.31        |             | ,                                         |        | 1                          |                            | '        |            |