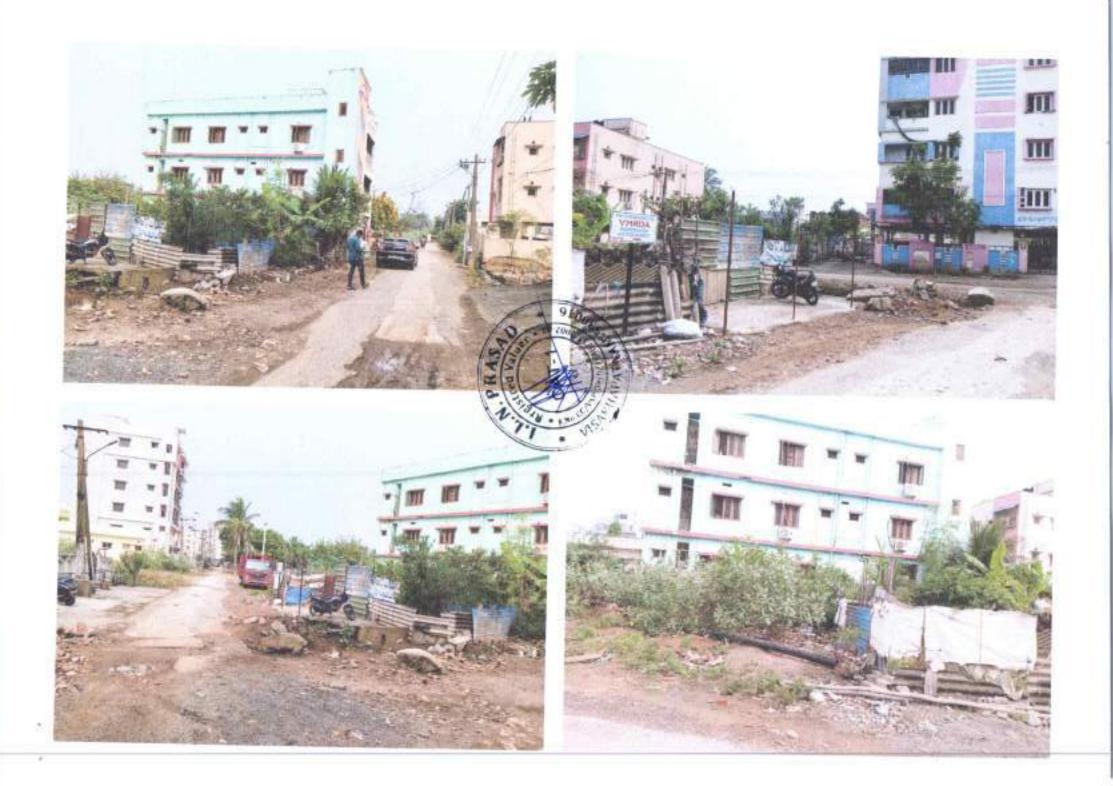

|

16/11/222

Apo

P/6/11/2L

Google Maps 17\*40'09.6"N 83\*11'32.4"E



Imagery ©2022 Maxer Technologies, CNES / Airbus, Imagery ©2022 CNES / Airbus, Maxer Technologies, Map data ©2022 200 m







REGISTRATION SKETCH









### BOUNDARIES

MEASUREMENTS

NORTH: PLOT NO.LIG-194 50'-0" (15.24 Mts.) EAST : PLOT NO.LIG-196 30'-0" ( 9.14 Mts.)

SOUTH: 20' WIDE ROAD 50'-0" (15.24 Mts.) Including 10' Splay WEST: 20' WIDE ROAD 30'-0" ( 9.14 Mts.) Including 10' Splay

TOTAL EXTENT OF THE PLOT SPLAY DEDUCTION AREA : 166.67 Sq.Yda, OR 139.35 Sq.Mta.

 SPLAY DEDUCTION AREA
 5.55 Sq. Yds. OR 4.64 Sq. Mts.

 NET PLOT AREA
 161.12 Sq. Yds. OR 134.71 Sq. Mts.

| VENDEE |                                           |                  | VENDOR    |
|--------|-------------------------------------------|------------------|-----------|
|        | Of Buller                                 | PA               |           |
|        | IF PLANNING OFFICER ALSE PLANNING OFFICER | PLANNING OFFICER | SECRETA