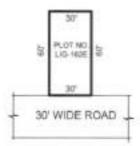

#### VISAKHAPATNAM METROPOLITAN REGION DEVELOPMENT AUTHORITY

REGISTRATION SKETCH

BOUNDARIES MEASUREMENTS

NORTH: 30' WIDE ROAD 50'-0" (15.24 Mts.)

EAST : HT LINE BUFFER 75'-0" (22.86 Mts.)

SOUTH: PLOT NO.HIG-3 50'-0" (15.24 Mts.)

WEST : PLOT NO.HIG-9 75'-0" (22.86 Mts.)

| VENDEE |                                                      | VENDOR    |  |  |  |  |
|--------|------------------------------------------------------|-----------|--|--|--|--|
|        | 16/11/22 July 16/11/24                               |           |  |  |  |  |
|        | J. PLANNING OFFICER AND PLANNING OFFICER             | SECRETARY |  |  |  |  |
|        | VISAKHAPATNAM METROPOLITAN REGION DEVELOPMENT AUTHOR |           |  |  |  |  |