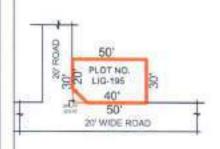

# DESCRIPTION OF THE PLOTS ALONG WITH THE BOUNDARIES IN ALL FOUR DIRECTIONS

| Item<br>code | Item Name                | Item description                                                                                          | Auction qty. | UOM    | Base<br>Price | Incre<br>ment | PCB Code        | EMD<br>(In Rs.) | Initial paym ent % |
|--------------|--------------------------|-----------------------------------------------------------------------------------------------------------|--------------|--------|---------------|---------------|-----------------|-----------------|--------------------|
| HIG-10       | Pedagantyada-<br>Phase-1 | N: 30' Wide Road<br>E:HT Line buffer<br>S: Plot No.HIG-3<br>W: Plot No.HIG-9                              | 416.66       | Sq.yds | 40,500/-      | 100           | Not<br>required | 3,37,500/-      | 10                 |
| HIG-17A      | Pedagantyada-<br>Phase-1 | N: Plot<br>E:Plot No.17<br>S: 30' Wide Road<br>W: 30' Wide Road                                           | 810.97       | Sq.yds | 40,500/-      | 100           | Not<br>required | 6,57,000/-      | 10                 |
| HIG-33       | Pedagantyada-<br>Phase-1 | N: Vacant land<br>E:Plot No.34<br>S: 30' Wide Road<br>W: Drain                                            | 233.33       | Sq.yds | 40,500/-      | 100           | Not<br>required | 1,89,000/-      | 10                 |
| MIG-79       | Pedagantyada-<br>Phase-2 | N: Plot No.MIG-163<br>E:Plot No.MIG-86/p<br>S: Plot No.MIG-79A<br>W: 30' Wide Road                        | 233.33       | Sq.yds | 40,500/-      | 100           | Not<br>required | 1,89,000/-      | 10                 |
| MIG-145      | Pedagantyada-<br>Phase-2 | N: Plot No.MIG-144<br>E:Plot No.MIG-160<br>S: Plot No.MIG-146<br>W: 30' Wide Road                         | 311.11       | Sq.yds | 40,500/-      | 100           | Not<br>required | 2,52,000/-      | 10                 |
| MIG-102      | Pedagantyada-<br>Phase-2 | N: 30' Wide Road<br>E:Plot No.MIG-103<br>S: Plot No.MIG-97<br>W: Plot No.MIG-101                          | 311.11       | Sq.yds | 40,500/-      | 100           | Not<br>required | 2,52,000/-      | 10                 |
| LIG-194      | Pedagantyada-<br>Phase-2 | N:Plot No. 57<br>E: 30' Wide Road<br>S: 30' Wide Road<br>W: Plot No.43                                    | 350.28       | Sq.yds | 40,500/-      | 100           | Not<br>required | 2,84,000/-      | 10                 |
| LIG-49A      | Pedagantyada-<br>Phase-2 | N: Plot No.50<br>E:Plot No.49<br>S: 30' Wide Road<br>W: 30' wide Road                                     | 410.56       | Sq.yds | 40,500/-      | 100           | Not<br>required | 3,33,000/-      | 10                 |
| LIG-195      | Pedagantyada-<br>Phase-3 | N: Plot No.LIG-194<br>E:Plot No.LIG-196<br>S: 20' Wide Road<br>W: 20' wide Road                           | 161.12       | Sq.yds | 40,500/-      | 100           | Not<br>required | 1,30,500/-      | 10                 |
| LIG-179      | Pedagantyada-<br>Phase-3 | N: Plot No.LIG-178<br>E:Plot No.LIG-180<br>S: 20' Wide Road<br>W: Land in<br>S.No.38/p of<br>Pedagantyada | 166.67       | Sq.yds | 40,500/-      | 100           | Not<br>required | 1,35,000/-      | 10                 |
| LIG-141      | Pedagantyada-<br>Phase-2 | N: Plot Nos.138,<br>139 & 140<br>E:30' wide road<br>S: 30' Wide Road<br>W:Plot No.142                     | 391.12       | Sq.yds | 40,500/-      | 100           | Not<br>required | 3,17,000/-      | 10                 |
| MIG-3        | Pedagantyada-<br>Phase-2 | N: Plot MIG-20<br>E:Regularized drain<br>along with green<br>belt<br>S: 40' wide Road<br>W:Plot No.MIG-4  | 111.46       | Sq.yds | 40,500/-      | 100           | Not<br>required | 90,500/-        | 10                 |
| MIG-4        | Pedagantyada-<br>Phase-2 | N: Plot No.MIG-19<br>E:Plot No.MIG-3<br>S: 40' Road<br>W: Plot No.MIG-5                                   | 311.11       | Sq.yds | 40,500/-      | 100           | Not<br>required | 2,52,000/-      | 10                 |