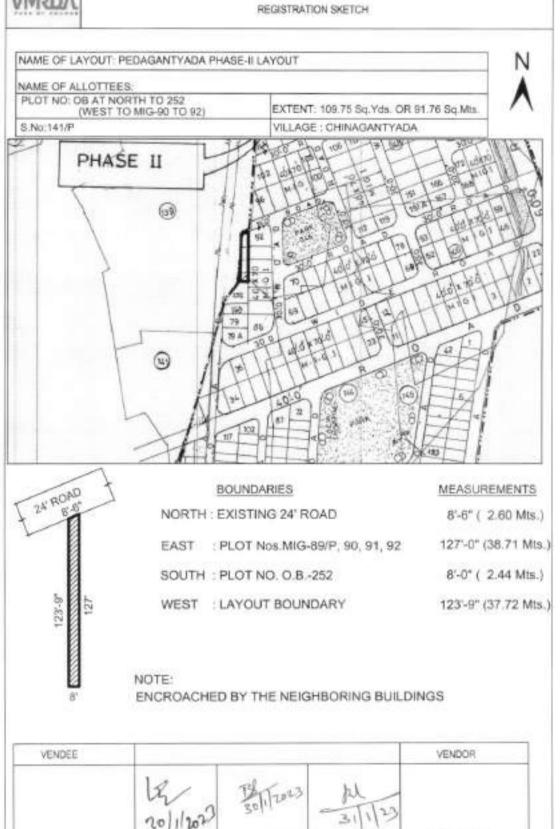

| LIG-215A                                                 | Pedagantyada-<br>Phase-2 | N: 30 Wide road<br>E: 30 Wide road<br>S: Plot No.234/P<br>W: Plot NO.215                                   | 331.12 | Sq.yds | 40,500/- | 100 | Not<br>required | 2,68,500/- | 10 |
|----------------------------------------------------------|--------------------------|------------------------------------------------------------------------------------------------------------|--------|--------|----------|-----|-----------------|------------|----|
| LIG-<br>162C                                             | Pedagantyada-<br>Phase-2 | N: Plot No.LIG-<br>197/P, 198<br>E: Plot No.LIG-<br>162D<br>S: 30' Wide Road<br>W: Plot No.LIG-<br>162B    | 187.31 | Sq.yds | 40,500/- | 100 | Not<br>required | 1,52,000/- | 10 |
| LIG-<br>162D                                             | Pedagantyada-<br>Phase-2 | N: Plot No.LIG-199,<br>200/P<br>E: Plot No.LIG-<br>162E<br>S: 30' Wide Road<br>W: Plot No.LIG-<br>162C     | 200.00 | Sq.yds | 40,500/- | 100 | Not<br>required | 1,62,000/- | 10 |
| LIG-162E                                                 | Pedagantyada-<br>Phase-2 | N: Plot No.LIG-<br>200/P, 201<br>E: Plot No.LIG-221<br>S: 30' Wide Road<br>W: Plot No.LIG-<br>162D         | 200.00 | Sq.yds | 40,500/- | 100 | Not<br>required | 1,62,000/- | 10 |
| HIG-81                                                   | Pedagantyada-<br>Phase-1 | N: Plot No.HIG-68<br>E: Plot No.HIG-81<br>S: 30' Wide Road<br>W: Layout boundary                           | 160.42 | Sq.yds | 40,500/- | 100 | Not<br>required | 1,30,000/- | 10 |
| LIG-470                                                  | Pedagantyada-<br>Phase-1 | N:24' Road<br>E: Plot No.LIG-469<br>S: Plot No.LIG-479<br>W: Plot No.OB at<br>West to LIG-470              | 200.00 | Sq.yds | 40,500/- | 100 | Not<br>required | 1,62,000/- | 10 |
| LIG-479                                                  | Pedagantyada-<br>Phase-1 | N:Plot No.LIG-470<br>E: Plot No.LIG-479<br>S: 24' Road<br>W: Regularized<br>drain along with<br>green belt | 137.91 | Sq.yds | 40,500/- | 100 | Not<br>required | 1,12,000/- | 10 |
| OB at<br>South to<br>LIG-273                             | Pedagantyada-<br>Phase-2 | N:Plot No.273 E:Existing 15' wide road S:Layout boundary & Weaker section colony W: Existing 15' wide road | 199.70 | Sq.yds | 40,500/- | 100 | Not<br>required | 1,62,000/- | 10 |
| OB<br>WEST<br>TO MIG-<br>34                              | Pedagantyada-<br>Phase-2 | N: Plot No.34A<br>E: Plot No.MIG-34<br>S: 40' Wide road<br>W: 30' Wide road                                | 189.33 | Sq.yds | 40,500/- | 100 | Not<br>required | 1,53,500/- | 10 |
| OB<br>opposite<br>to MIG-<br>35A                         | Pedagantyada-<br>Phase-2 | N: -<br>E:30' Wide road<br>S: 40' Wide road<br>W: Layout boundary                                          | 570.67 | Sq.yds | 40,500/- | 100 | Not<br>required | 4,62,500/- | 10 |
| OB-163<br>(West to<br>MIG-87)                            | Pedagantyada-<br>Phase-2 | N: Plot No.OB-252<br>E: Plot No.MIG-<br>87/P<br>S: Plot No.MIG-79<br>W: Existing road                      | 233.33 | Sq.yds | 40,500/- | 100 | Not<br>required | 1,89,000/- | 10 |
| OB at<br>North to<br>252<br>(West to<br>MIG-90<br>to 92) | Pedagantyada-<br>Phase-2 | N: Existing 24' road<br>E: Plot No.MIG-<br>89/p, 90, 91, 92<br>S: Plot No.OB-252<br>W: Layout boundary     | 109.75 | Sq.yds | 40,500/- | 100 | Not<br>required | 89,000/-   | 10 |