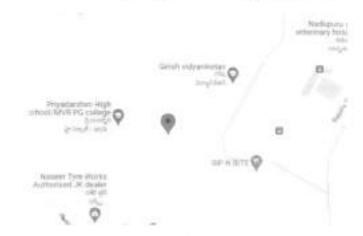

----------------|
| Asia: PLANNING OFFICER | PLANNING OFFICER | SECRETARY                       |
|                        |                  | THAM METROPOLITAN REGION DEVELO |



# PEDAGANTYADA PHASE -II LAYOUT

SI.No. B12,

25 80

Survey No: 142/P part

Village: Chinagantyada village

Plot No: LIG-162C

Extent in 187.31 Sq.yds

## SITE PHOTO



# APPROACH ROAD



-K.B. 62

K. BANGAR RAJA

MJeck (Intervers a still a total) a MJE K.IV
Income 7 Served Valuer
Regular 4081(1)
Mobile Res 1 177747591



K-3. Q

M.led poertered income Tee Propolered Valuer Regal No: 1040464081(1)
Mobile No: +91 9177747591

Reference:

Rc.No.5446/2022/F1,dated 7-02-2023

Layout

Pedagantyada PH-2

Plot no

LIG-162C

Survey No

142/p, Pedagantyada

Extent: 187.31

SqYds

B12





Property photos along with Road



Google Map



17.66845429545951, 83.19165533947019 Scan for location

Place Visakhapatnam Date 09-02-2023 Er R.Santosh Vamsi M.Tech, MSc., IIM

Govt Approved Valuer Ph:+91 9491791991

| S.<br>No | Particulars                                                                                                                                                                  | Details                                                                                                               |
|----------|------------------------------------------------------------------------------------------------------------------------------------------------------------------------------|-----------------------------------------------------------------------------------------------------------------------