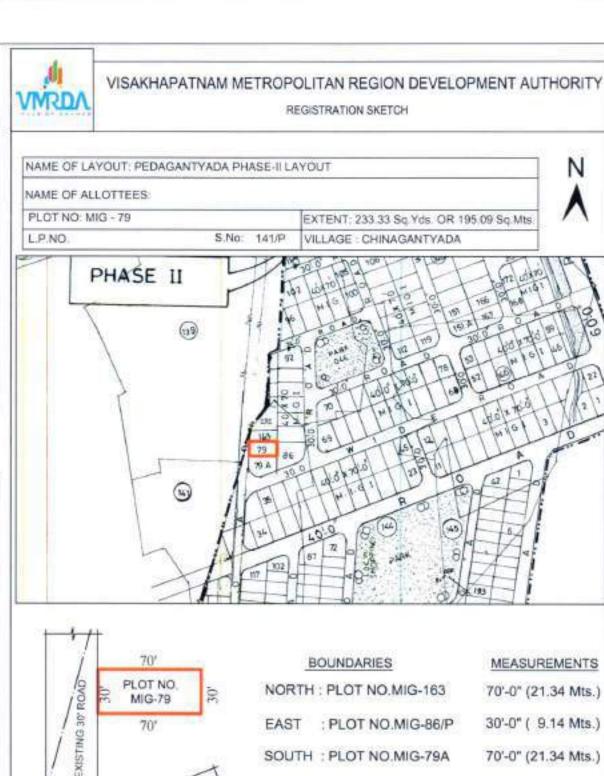

# DESCRIPTION OF THE PLOTS ALONG WITH THE BOUNDARIES IN ALL FOUR DIRECTIONS

| Item<br>code | Item Name                | Item description                                                                                          | Auction qty. | UOM    | Base<br>Price | Incre<br>ment | PCB Code        | EMD<br>(In Rs.) | Initial paym ent % |
|--------------|--------------------------|-----------------------------------------------------------------------------------------------------------|--------------|--------|---------------|---------------|-----------------|-----------------|--------------------|
| HIG-10       | Pedagantyada-<br>Phase-1 | N: 30' Wide Road<br>E:HT Line buffer<br>S: Plot No.HIG-3<br>W: Plot No.HIG-9                              | 416.66       | Sq.yds | 40,500/-      | 100           | Not<br>required | 3,37,500/-      | 10                 |
| HIG-17A      | Pedagantyada-<br>Phase-1 | N: Plot<br>E:Plot No.17<br>S: 30' Wide Road<br>W: 30' Wide Road                                           | 810.97       | Sq.yds | 40,500/-      | 100           | Not<br>required | 6,57,000/-      | 10                 |
| HIG-33       | Pedagantyada-<br>Phase-1 | N: Vacant land<br>E:Plot No.34<br>S: 30' Wide Road<br>W: Drain                                            | 233.33       | Sq.yds | 40,500/-      | 100           | Not<br>required | 1,89,000/-      | 10                 |
| MIG-79       | Pedagantyada-<br>Phase-2 | N: Plot No.MIG-163<br>E:Plot No.MIG-86/p<br>S: Plot No.MIG-79A<br>W: 30' Wide Road                        | 233.33       | Sq.yds | 40,500/-      | 100           | Not<br>required | 1,89,000/-      | 10                 |
| MIG-145      | Pedagantyada-<br>Phase-2 | N: Plot No.MIG-144<br>E:Plot No.MIG-160<br>S: Plot No.MIG-146<br>W: 30' Wide Road                         | 311.11       | Sq.yds | 40,500/-      | 100           | Not<br>required | 2,52,000/-      | 10                 |
| MIG-102      | Pedagantyada-<br>Phase-2 | N: 30' Wide Road<br>E:Plot No.MIG-103<br>S: Plot No.MIG-97<br>W: Plot No.MIG-101                          | 311.11       | Sq.yds | 40,500/-      | 100           | Not<br>required | 2,52,000/-      | 10                 |
| LIG-194      | Pedagantyada-<br>Phase-2 | N:Plot No. 57<br>E: 30' Wide Road<br>S: 30' Wide Road<br>W: Plot No.43                                    | 350.28       | Sq.yds | 40,500/-      | 100           | Not<br>required | 2,84,000/-      | 10                 |
| LIG-49A      | Pedagantyada-<br>Phase-2 | N: Plot No.50<br>E:Plot No.49<br>S: 30' Wide Road<br>W: 30' wide Road                                     | 410.56       | Sq.yds | 40,500/-      | 100           | Not<br>required | 3,33,000/-      | 10                 |
| LIG-195      | Pedagantyada-<br>Phase-3 | N: Plot No.LIG-194<br>E:Plot No.LIG-196<br>S: 20' Wide Road<br>W: 20' wide Road                           | 161.12       | Sq.yds | 40,500/-      | 100           | Not<br>required | 1,30,500/-      | 10                 |
| LIG-179      | Pedagantyada-<br>Phase-3 | N: Plot No.LIG-178<br>E:Plot No.LIG-180<br>S: 20' Wide Road<br>W: Land in<br>S.No.38/p of<br>Pedagantyada | 166.67       | Sq.yds | 40,500/-      | 100           | Not<br>required | 1,35,000/-      | 10                 |
| LIG-141      | Pedagantyada-<br>Phase-2 | N: Plot Nos.138,<br>139 & 140<br>E:30' wide road<br>S: 30' Wide Road<br>W:Plot No.142                     | 391.12       | Sq.yds | 40,500/-      | 100           | Not<br>required | 3,17,000/-      | 10                 |
| MIG-3        | Pedagantyada-<br>Phase-2 | N: Plot MIG-20<br>E:Regularized drain<br>along with green<br>belt<br>S: 40' wide Road<br>W:Plot No.MIG-4  | 111.46       | Sq.yds | 40,500/-      | 100           | Not<br>required | 90,500/-        | 10                 |
| MIG-4        | Pedagantyada-<br>Phase-2 | N: Plot No.MIG-19<br>E:Plot No.MIG-3<br>S: 40' Road<br>W: Plot No.MIG-5                                   | 311.11       | Sq.yds | 40,500/-      | 100           | Not<br>required | 2,52,000/-      | 10                 |