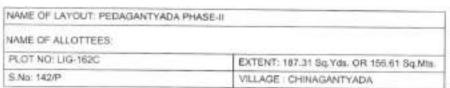

| LIG-215A                                                 | Pedagantyada-<br>Phase-2 | N: 30 Wide road<br>E: 30 Wide road<br>S: Plot No.234/P<br>W: Plot NO.215                                   | 331.12 | Sq.yds | 40,500/- | 100 | Not<br>required | 2,68,500/- | 10 |
|----------------------------------------------------------|--------------------------|------------------------------------------------------------------------------------------------------------|--------|--------|----------|-----|-----------------|------------|----|
| LIG-<br>162C                                             | Pedagantyada-<br>Phase-2 | N: Plot No.LIG-<br>197/P, 198<br>E: Plot No.LIG-<br>162D<br>S: 30' Wide Road<br>W: Plot No.LIG-<br>162B    | 187.31 | Sq.yds | 40,500/- | 100 | Not<br>required | 1,52,000/- | 10 |
| LIG-<br>162D                                             | Pedagantyada-<br>Phase-2 | N: Plot No.LIG-199,<br>200/P<br>E: Plot No.LIG-<br>162E<br>S: 30' Wide Road<br>W: Plot No.LIG-<br>162C     | 200.00 | Sq.yds | 40,500/- | 100 | Not<br>required | 1,62,000/- | 10 |
| LIG-162E                                                 | Pedagantyada-<br>Phase-2 | N: Plot No.LIG-<br>200/P, 201<br>E: Plot No.LIG-221<br>S: 30' Wide Road<br>W: Plot No.LIG-<br>162D         | 200.00 | Sq.yds | 40,500/- | 100 | Not<br>required | 1,62,000/- | 10 |
| HIG-81                                                   | Pedagantyada-<br>Phase-1 | N: Plot No.HIG-68<br>E: Plot No.HIG-81<br>S: 30' Wide Road<br>W: Layout boundary                           | 160.42 | Sq.yds | 40,500/- | 100 | Not<br>required | 1,30,000/- | 10 |
| LIG-470                                                  | Pedagantyada-<br>Phase-1 | N:24' Road<br>E: Plot No.LIG-469<br>S: Plot No.LIG-479<br>W: Plot No.OB at<br>West to LIG-470              | 200.00 | Sq.yds | 40,500/- | 100 | Not<br>required | 1,62,000/- | 10 |
| LIG-479                                                  | Pedagantyada-<br>Phase-1 | N:Plot No.LIG-470<br>E: Plot No.LIG-479<br>S: 24' Road<br>W: Regularized<br>drain along with<br>green belt | 137.91 | Sq.yds | 40,500/- | 100 | Not<br>required | 1,12,000/- | 10 |
| OB at<br>South to<br>LIG-273                             | Pedagantyada-<br>Phase-2 | N:Plot No.273 E:Existing 15' wide road S:Layout boundary & Weaker section colony W: Existing 15' wide road | 199.70 | Sq.yds | 40,500/- | 100 | Not<br>required | 1,62,000/- | 10 |
| OB<br>WEST<br>TO MIG-<br>34                              | Pedagantyada-<br>Phase-2 | N: Plot No.34A<br>E: Plot No.MIG-34<br>S: 40' Wide road<br>W: 30' Wide road                                | 189.33 | Sq.yds | 40,500/- | 100 | Not<br>required | 1,53,500/- | 10 |
| OB<br>opposite<br>to MIG-<br>35A                         | Pedagantyada-<br>Phase-2 | N: -<br>E:30' Wide road<br>S: 40' Wide road<br>W: Layout boundary                                          | 570.67 | Sq.yds | 40,500/- | 100 | Not<br>required | 4,62,500/- | 10 |
| OB-163<br>(West to<br>MIG-87)                            | Pedagantyada-<br>Phase-2 | N: Plot No.OB-252<br>E: Plot No.MIG-<br>87/P<br>S: Plot No.MIG-79<br>W: Existing road                      | 233.33 | Sq.yds | 40,500/- | 100 | Not<br>required | 1,89,000/- | 10 |
| OB at<br>North to<br>252<br>(West to<br>MIG-90<br>to 92) | Pedagantyada-<br>Phase-2 | N: Existing 24' road<br>E: Plot No.MIG-<br>89/p, 90, 91, 92<br>S: Plot No.OB-252<br>W: Layout boundary     | 109.75 | Sq.yds | 40,500/- | 100 | Not<br>required | 89,000/-   | 10 |