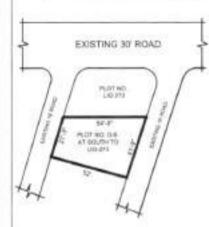

| OB-252<br>(West to<br>MIG-88 &<br>89)     | Pedagantyada-<br>Phase-2 | N: Layout boundary<br>E: Plot Nos.MIG-<br>87/P, 88, 89/P<br>S: Plot No.OB-163<br>W: Layout boundary      | 379.42 | Sq.yds | 40,500/- | 100 | Not<br>required | 3,07,500/- | 10 |
|-------------------------------------------|--------------------------|----------------------------------------------------------------------------------------------------------|--------|--------|----------|-----|-----------------|------------|----|
| OB at<br>North to<br>LIG-238              | Pedagantyada-<br>Phase-3 | N: Plot No.OB-156<br>E: 40' Wide road<br>S: Plot No.238<br>W: Layout boundary                            | 184.00 | Sq.yds | 40,500/- | 100 | Not<br>required | 1,49,000/- | 10 |
| LIG-162A                                  | Pedagantyada-<br>Phase-2 | N: Plot No.LIG-<br>196/P<br>E: Plot No.LIG-<br>162B<br>S: 30 Wide road<br>W: Layout boundary             | 117.50 | Sq.yds | 40,500/- | 100 | Not<br>required | 95,000/-   | 10 |
| LIG-162B                                  | Pedagantyada-<br>Phase-2 | N: Plot Nos.LIG-<br>196/P, 197<br>E: Plot No.LIG-<br>162C<br>S: 30' Wide road<br>W: Plot No.LIG-<br>162A | 152.50 | Sq.yds | 40,500/- | 100 | Not<br>required | 1,24,000/- | 10 |
| LIG-196                                   | Pedagantyada-<br>Phase-2 | N: 30 Wide road<br>E: Plot No.LIG-197<br>S: Plot No.162A<br>W: Layout boundary                           | 217.50 | Sq.yds | 40,500/- | 100 | Not<br>required | 1,76,000/- | 10 |
| OB-24A<br>(Eastern<br>side plot<br>No.24) | K.L.Rao Nagar<br>Iayout  | N: Existing 30' road<br>E: VMRDA land<br>S: Plot No.29A<br>(Eastern side plot<br>No.29<br>W: Plot No.24  | 194.44 | Sq.yds | 35,000/- | 100 | Not<br>required | 1,36,000/- | 10 |
|                                           | 31 Plots                 |                                                                                                          |        |        |          |     |                 |            |    |