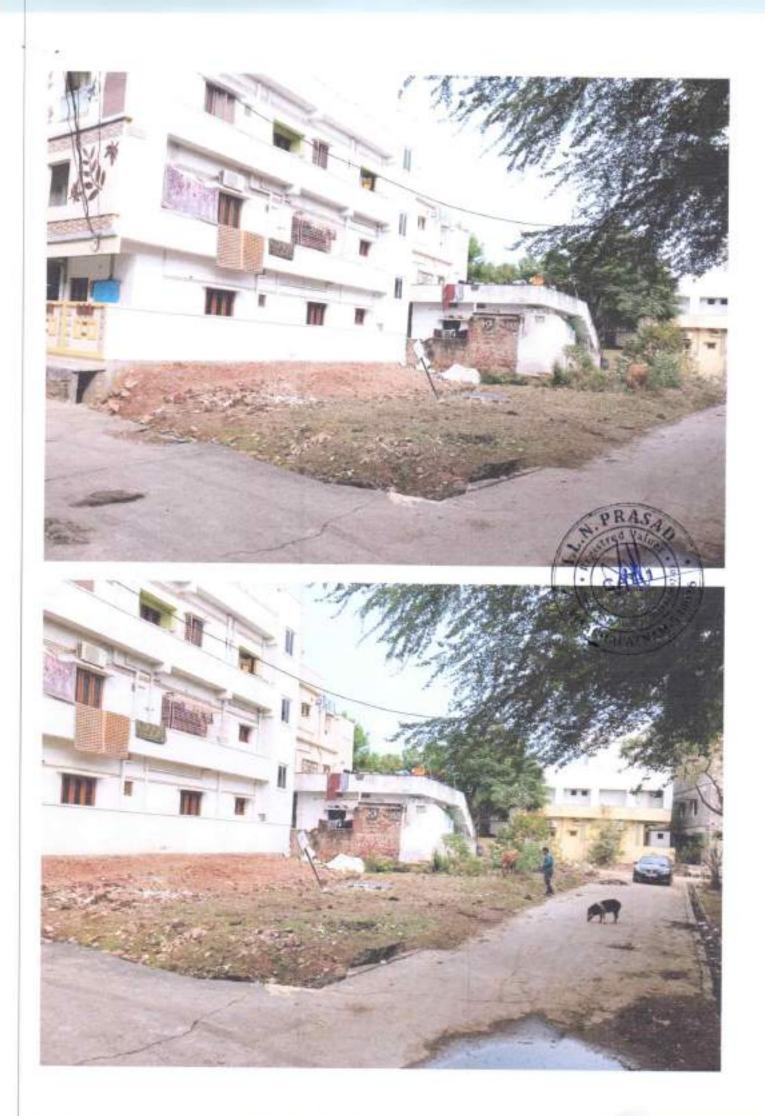

## CHECK LIST

| No     | Particulars                                                                                                                                             | Details                                                                                                     |
|--------|---------------------------------------------------------------------------------------------------------------------------------------------------------|-------------------------------------------------------------------------------------------------------------|
| 1      | Property Location/Address, (City/ Town/Village, District)                                                                                               | Plot No. HIG-10 of Pedagantyada (V).<br>& (M), Visakhapatnam District,<br>VMRDA Developed Phase - I Layout. |
| 2      | PropertyType                                                                                                                                            | Vacant Plot in VMRDA developed Layou                                                                        |
| 3      | Surveynumber& Village Name                                                                                                                              | Sy.No.20/p of Pedagantyada (V), & (M)<br>Visakhapatnam District.                                            |
| 4      | Extent/Areaofproperty                                                                                                                                   |                                                                                                             |
| 5      | Ownershipdetails                                                                                                                                        | Residential                                                                                                 |
| 6      | Current Utilization (Residential /commercial/Office/Factory/ Not Applicable)                                                                            | Vacant                                                                                                      |
| 7      | Presentstatusonground-<br>Fullyvacant(OR)Detailsofstructureifanywithtypeof<br>structure (RCC/ACetc.),PlinthArea,Builtuparea,Occupiedorabandoned         | Residential                                                                                                 |
| 8      | Existing Land use as per current Master plan, if any.                                                                                                   | Pedagantyada VMRDA Developed<br>Layout.                                                                     |
| 9      | Detailsoflayoutapprovals.                                                                                                                               |                                                                                                             |
| 10     | DateofPossession                                                                                                                                        |                                                                                                             |
| 11     | Ownership by way of alienation/acquisition/transfer/others                                                                                              |                                                                                                             |
| 12     | Purposeof acquisition                                                                                                                                   |                                                                                                             |
| 13     | Land classification as per SFA/Diglot/RS/TSRecordsetc.                                                                                                  |                                                                                                             |
| 14     | Objectionable/un-objectionable                                                                                                                          |                                                                                                             |
| 15     | Whethemoted under22A                                                                                                                                    |                                                                                                             |
| 16     | SROValueMarketvalue                                                                                                                                     |                                                                                                             |
| 17     | Prevailingmarketvalue(PerSq.yds)                                                                                                                        |                                                                                                             |
| 18     | Detailsof encumbranceif any                                                                                                                             |                                                                                                             |
| 19     | Latitude/Longitude(Google co-ordinates)                                                                                                                 | Latitude: 17"40'29.67"N<br>Longitude: 83°11'36.54"E                                                         |
| 20     | Googlemapof thelocation                                                                                                                                 | https://www.google.com/maps/@17*40'2<br>9.67*N - 83*11'36.54*E                                              |
| 21     | Siteboundariesandsitemapwithdimensions, existing topography like canals electrical lines, irrigation wells, monumentsetc.existing/passingthroughthesite | N: 30'-0" Road<br>E: HT Line Buffer<br>S: Plot No.HIG-3<br>W: Plot No.HIG-9                                 |
| 22     | FMB Sketch                                                                                                                                              | 11.1 Jan. 1907.1100.00                                                                                      |
| 23     | Detailsof abutting road(s)ifany                                                                                                                         | 30'-0" wide Layout road on Northern side                                                                    |
| 24     | Detailsof encroachment,if any                                                                                                                           | No. o. may enfour you on noticens and                                                                       |
| 25     | Details of Courtifigation, Ifany                                                                                                                        |                                                                                                             |
| 100000 | Detailsoflandcompensation, statutorydues/liabilities/claims pendingif any                                                                               |                                                                                                             |