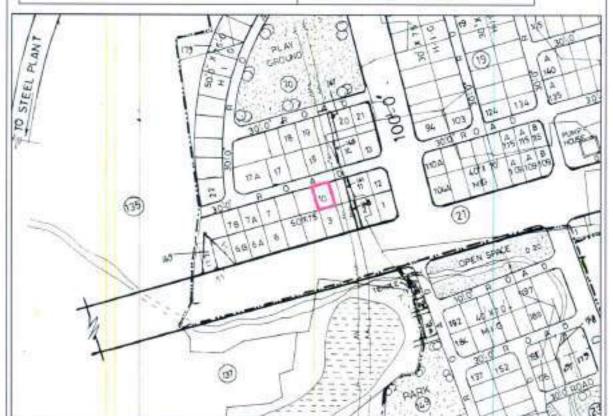

#### VISAKHAPATNAM METROPOLITAN REGION DEVELOPMENT AUTHORITY

REGISTRATION SKETCH

BOUNDARIES MEASUREMENTS

NORTH: 30' WIDE ROAD 50'-0" (15.24 Mts.)

EAST : HT LINE BUFFER 75'-0" (22.86 Mts.)

SOUTH: PLOT NO.HIG-3 50'-0" (15.24 Mts.)

WEST : PLOT NO.HIG-9 75'-0" (22.86 Mts.)

| VENDEE |                                                      | VENDOR    |  |  |  |  |
|--------|------------------------------------------------------|-----------|--|--|--|--|
|        | 16/11/22 July 16/11/24                               |           |  |  |  |  |
|        | J. PLANNING OFFICER AND PLANNING OFFICER             | SECRETARY |  |  |  |  |
|        | VISAKHAPATNAM METROPOLITAN REGION DEVELOPMENT AUTHOR |           |  |  |  |  |