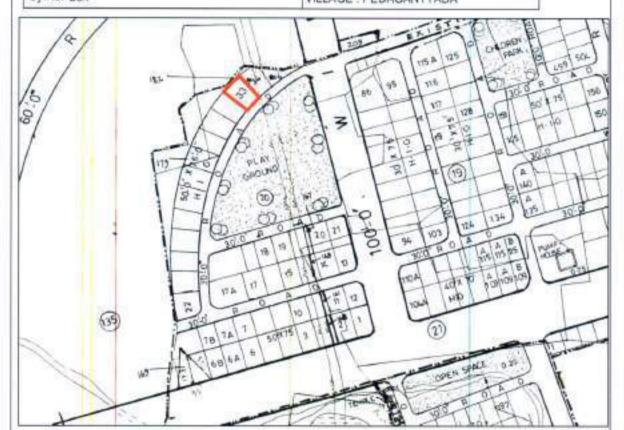

# DESCRIPTION OF THE PLOTS ALONG WITH THE BOUNDARIES IN ALL FOUR DIRECTIONS

| Item<br>code | Item Name                | Item description                                                                                          | Auction qty. | UOM    | Base<br>Price | Incre<br>ment | PCB Code        | EMD<br>(In Rs.) | Initial paym ent % |
|--------------|--------------------------|-----------------------------------------------------------------------------------------------------------|--------------|--------|---------------|---------------|-----------------|-----------------|--------------------|
| HIG-10       | Pedagantyada-<br>Phase-1 | N: 30' Wide Road<br>E:HT Line buffer<br>S: Plot No.HIG-3<br>W: Plot No.HIG-9                              | 416.66       | Sq.yds | 40,500/-      | 100           | Not<br>required | 3,37,500/-      | 10                 |
| HIG-17A      | Pedagantyada-<br>Phase-1 | N: Plot<br>E:Plot No.17<br>S: 30' Wide Road<br>W: 30' Wide Road                                           | 810.97       | Sq.yds | 40,500/-      | 100           | Not<br>required | 6,57,000/-      | 10                 |
| HIG-33       | Pedagantyada-<br>Phase-1 | N: Vacant land<br>E:Plot No.34<br>S: 30' Wide Road<br>W: Drain                                            | 233.33       | Sq.yds | 40,500/-      | 100           | Not<br>required | 1,89,000/-      | 10                 |
| MIG-79       | Pedagantyada-<br>Phase-2 | N: Plot No.MIG-163<br>E:Plot No.MIG-86/p<br>S: Plot No.MIG-79A<br>W: 30' Wide Road                        | 233.33       | Sq.yds | 40,500/-      | 100           | Not<br>required | 1,89,000/-      | 10                 |
| MIG-145      | Pedagantyada-<br>Phase-2 | N: Plot No.MIG-144<br>E:Plot No.MIG-160<br>S: Plot No.MIG-146<br>W: 30' Wide Road                         | 311.11       | Sq.yds | 40,500/-      | 100           | Not<br>required | 2,52,000/-      | 10                 |
| MIG-102      | Pedagantyada-<br>Phase-2 | N: 30' Wide Road<br>E:Plot No.MIG-103<br>S: Plot No.MIG-97<br>W: Plot No.MIG-101                          | 311.11       | Sq.yds | 40,500/-      | 100           | Not<br>required | 2,52,000/-      | 10                 |
| LIG-194      | Pedagantyada-<br>Phase-2 | N:Plot No. 57<br>E: 30' Wide Road<br>S: 30' Wide Road<br>W: Plot No.43                                    | 350.28       | Sq.yds | 40,500/-      | 100           | Not<br>required | 2,84,000/-      | 10                 |
| LIG-49A      | Pedagantyada-<br>Phase-2 | N: Plot No.50<br>E:Plot No.49<br>S: 30' Wide Road<br>W: 30' wide Road                                     | 410.56       | Sq.yds | 40,500/-      | 100           | Not<br>required | 3,33,000/-      | 10                 |
| LIG-195      | Pedagantyada-<br>Phase-3 | N: Plot No.LIG-194<br>E:Plot No.LIG-196<br>S: 20' Wide Road<br>W: 20' wide Road                           | 161.12       | Sq.yds | 40,500/-      | 100           | Not<br>required | 1,30,500/-      | 10                 |
| LIG-179      | Pedagantyada-<br>Phase-3 | N: Plot No.LIG-178<br>E:Plot No.LIG-180<br>S: 20' Wide Road<br>W: Land in<br>S.No.38/p of<br>Pedagantyada | 166.67       | Sq.yds | 40,500/-      | 100           | Not<br>required | 1,35,000/-      | 10                 |
| LIG-141      | Pedagantyada-<br>Phase-2 | N: Plot Nos.138,<br>139 & 140<br>E:30' wide road<br>S: 30' Wide Road<br>W:Plot No.142                     | 391.12       | Sq.yds | 40,500/-      | 100           | Not<br>required | 3,17,000/-      | 10                 |
| MIG-3        | Pedagantyada-<br>Phase-2 | N: Plot MIG-20<br>E:Regularized drain<br>along with green<br>belt<br>S: 40' wide Road<br>W:Plot No.MIG-4  | 111.46       | Sq.yds | 40,500/-      | 100           | Not<br>required | 90,500/-        | 10                 |
| MIG-4        | Pedagantyada-<br>Phase-2 | N: Plot No.MIG-19<br>E:Plot No.MIG-3<br>S: 40' Road<br>W: Plot No.MIG-5                                   | 311.11       | Sq.yds | 40,500/-      | 100           | Not<br>required | 2,52,000/-      | 10                 |