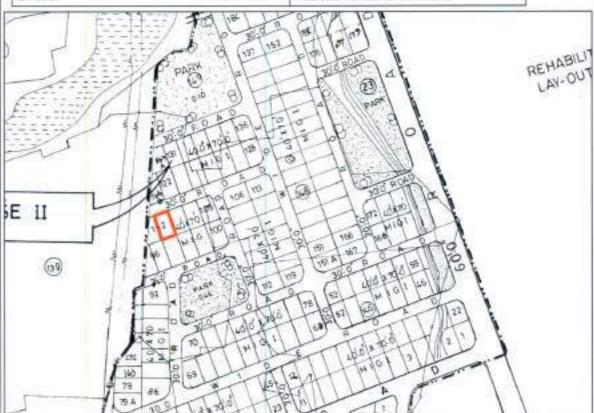

# DESCRIPTION OF THE PLOTS ALONG WITH THE BOUNDARIES IN ALL FOUR DIRECTIONS

| Item<br>code | Item Name                | Item description                                                                                          | Auction qty. | UOM    | Base<br>Price | Incre<br>ment | PCB Code        | EMD<br>(In Rs.) | Initial paym ent % |
|--------------|--------------------------|-----------------------------------------------------------------------------------------------------------|--------------|--------|---------------|---------------|-----------------|-----------------|--------------------|
| HIG-10       | Pedagantyada-<br>Phase-1 | N: 30' Wide Road<br>E:HT Line buffer<br>S: Plot No.HIG-3<br>W: Plot No.HIG-9                              | 416.66       | Sq.yds | 40,500/-      | 100           | Not<br>required | 3,37,500/-      | 10                 |
| HIG-17A      | Pedagantyada-<br>Phase-1 | N: Plot<br>E:Plot No.17<br>S: 30' Wide Road<br>W: 30' Wide Road                                           | 810.97       | Sq.yds | 40,500/-      | 100           | Not<br>required | 6,57,000/-      | 10                 |
| HIG-33       | Pedagantyada-<br>Phase-1 | N: Vacant land<br>E:Plot No.34<br>S: 30' Wide Road<br>W: Drain                                            | 233.33       | Sq.yds | 40,500/-      | 100           | Not<br>required | 1,89,000/-      | 10                 |
| MIG-79       | Pedagantyada-<br>Phase-2 | N: Plot No.MIG-163<br>E:Plot No.MIG-86/p<br>S: Plot No.MIG-79A<br>W: 30' Wide Road                        | 233.33       | Sq.yds | 40,500/-      | 100           | Not<br>required | 1,89,000/-      | 10                 |
| MIG-145      | Pedagantyada-<br>Phase-2 | N: Plot No.MIG-144<br>E:Plot No.MIG-160<br>S: Plot No.MIG-146<br>W: 30' Wide Road                         | 311.11       | Sq.yds | 40,500/-      | 100           | Not<br>required | 2,52,000/-      | 10                 |
| MIG-102      | Pedagantyada-<br>Phase-2 | N: 30' Wide Road<br>E:Plot No.MIG-103<br>S: Plot No.MIG-97<br>W: Plot No.MIG-101                          | 311.11       | Sq.yds | 40,500/-      | 100           | Not<br>required | 2,52,000/-      | 10                 |
| LIG-194      | Pedagantyada-<br>Phase-2 | N:Plot No. 57<br>E: 30' Wide Road<br>S: 30' Wide Road<br>W: Plot No.43                                    | 350.28       | Sq.yds | 40,500/-      | 100           | Not<br>required | 2,84,000/-      | 10                 |
| LIG-49A      | Pedagantyada-<br>Phase-2 | N: Plot No.50<br>E:Plot No.49<br>S: 30' Wide Road<br>W: 30' wide Road                                     | 410.56       | Sq.yds | 40,500/-      | 100           | Not<br>required | 3,33,000/-      | 10                 |
| LIG-195      | Pedagantyada-<br>Phase-3 | N: Plot No.LIG-194<br>E:Plot No.LIG-196<br>S: 20' Wide Road<br>W: 20' wide Road                           | 161.12       | Sq.yds | 40,500/-      | 100           | Not<br>required | 1,30,500/-      | 10                 |
| LIG-179      | Pedagantyada-<br>Phase-3 | N: Plot No.LIG-178<br>E:Plot No.LIG-180<br>S: 20' Wide Road<br>W: Land in<br>S.No.38/p of<br>Pedagantyada | 166.67       | Sq.yds | 40,500/-      | 100           | Not<br>required | 1,35,000/-      | 10                 |
| LIG-141      | Pedagantyada-<br>Phase-2 | N: Plot Nos.138,<br>139 & 140<br>E:30' wide road<br>S: 30' Wide Road<br>W:Plot No.142                     | 391.12       | Sq.yds | 40,500/-      | 100           | Not<br>required | 3,17,000/-      | 10                 |
| MIG-3        | Pedagantyada-<br>Phase-2 | N: Plot MIG-20<br>E:Regularized drain<br>along with green<br>belt<br>S: 40' wide Road<br>W:Plot No.MIG-4  | 111.46       | Sq.yds | 40,500/-      | 100           | Not<br>required | 90,500/-        | 10                 |
| MIG-4        | Pedagantyada-<br>Phase-2 | N: Plot No.MIG-19<br>E:Plot No.MIG-3<br>S: 40' Road<br>W: Plot No.MIG-5                                   | 311.11       | Sq.yds | 40,500/-      | 100           | Not<br>required | 2,52,000/-      | 10                 |