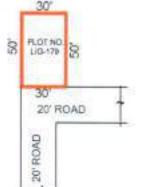

# DESCRIPTION OF THE PLOTS ALONG WITH THE BOUNDARIES IN ALL FOUR DIRECTIONS

| Item<br>code | Item Name                | Item description                                                                                          | Auction qty. | UOM    | Base<br>Price | Incre<br>ment | PCB Code        | EMD<br>(In Rs.) | Initial paym ent % |
|--------------|--------------------------|-----------------------------------------------------------------------------------------------------------|--------------|--------|---------------|---------------|-----------------|-----------------|--------------------|
| HIG-10       | Pedagantyada-<br>Phase-1 | N: 30' Wide Road<br>E:HT Line buffer<br>S: Plot No.HIG-3<br>W: Plot No.HIG-9                              | 416.66       | Sq.yds | 40,500/-      | 100           | Not<br>required | 3,37,500/-      | 10                 |
| HIG-17A      | Pedagantyada-<br>Phase-1 | N: Plot<br>E:Plot No.17<br>S: 30' Wide Road<br>W: 30' Wide Road                                           | 810.97       | Sq.yds | 40,500/-      | 100           | Not<br>required | 6,57,000/-      | 10                 |
| HIG-33       | Pedagantyada-<br>Phase-1 | N: Vacant land<br>E:Plot No.34<br>S: 30' Wide Road<br>W: Drain                                            | 233.33       | Sq.yds | 40,500/-      | 100           | Not<br>required | 1,89,000/-      | 10                 |
| MIG-79       | Pedagantyada-<br>Phase-2 | N: Plot No.MIG-163<br>E:Plot No.MIG-86/p<br>S: Plot No.MIG-79A<br>W: 30' Wide Road                        | 233.33       | Sq.yds | 40,500/-      | 100           | Not<br>required | 1,89,000/-      | 10                 |
| MIG-145      | Pedagantyada-<br>Phase-2 | N: Plot No.MIG-144<br>E:Plot No.MIG-160<br>S: Plot No.MIG-146<br>W: 30' Wide Road                         | 311.11       | Sq.yds | 40,500/-      | 100           | Not<br>required | 2,52,000/-      | 10                 |
| MIG-102      | Pedagantyada-<br>Phase-2 | N: 30' Wide Road<br>E:Plot No.MIG-103<br>S: Plot No.MIG-97<br>W: Plot No.MIG-101                          | 311.11       | Sq.yds | 40,500/-      | 100           | Not<br>required | 2,52,000/-      | 10                 |
| LIG-194      | Pedagantyada-<br>Phase-2 | N:Plot No. 57<br>E: 30' Wide Road<br>S: 30' Wide Road<br>W: Plot No.43                                    | 350.28       | Sq.yds | 40,500/-      | 100           | Not<br>required | 2,84,000/-      | 10                 |
| LIG-49A      | Pedagantyada-<br>Phase-2 | N: Plot No.50<br>E:Plot No.49<br>S: 30' Wide Road<br>W: 30' wide Road                                     | 410.56       | Sq.yds | 40,500/-      | 100           | Not<br>required | 3,33,000/-      | 10                 |
| LIG-195      | Pedagantyada-<br>Phase-3 | N: Plot No.LIG-194<br>E:Plot No.LIG-196<br>S: 20' Wide Road<br>W: 20' wide Road                           | 161.12       | Sq.yds | 40,500/-      | 100           | Not<br>required | 1,30,500/-      | 10                 |
| LIG-179      | Pedagantyada-<br>Phase-3 | N: Plot No.LIG-178<br>E:Plot No.LIG-180<br>S: 20' Wide Road<br>W: Land in<br>S.No.38/p of<br>Pedagantyada | 166.67       | Sq.yds | 40,500/-      | 100           | Not<br>required | 1,35,000/-      | 10                 |
| LIG-141      | Pedagantyada-<br>Phase-2 | N: Plot Nos.138,<br>139 & 140<br>E:30' wide road<br>S: 30' Wide Road<br>W:Plot No.142                     | 391.12       | Sq.yds | 40,500/-      | 100           | Not<br>required | 3,17,000/-      | 10                 |
| MIG-3        | Pedagantyada-<br>Phase-2 | N: Plot MIG-20<br>E:Regularized drain<br>along with green<br>belt<br>S: 40' wide Road<br>W:Plot No.MIG-4  | 111.46       | Sq.yds | 40,500/-      | 100           | Not<br>required | 90,500/-        | 10                 |
| MIG-4        | Pedagantyada-<br>Phase-2 | N: Plot No.MIG-19<br>E:Plot No.MIG-3<br>S: 40' Road<br>W: Plot No.MIG-5                                   | 311.11       | Sq.yds | 40,500/-      | 100           | Not<br>required | 2,52,000/-      | 10                 |