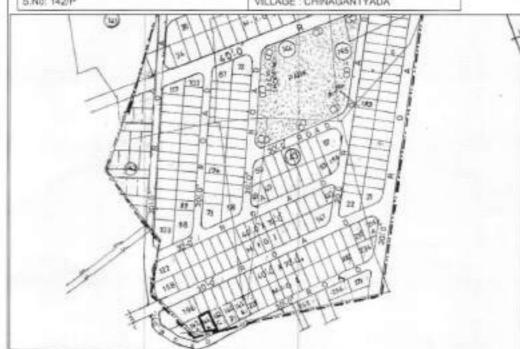

| OB-252<br>(West to<br>MIG-88 &<br>89)     | Pedagantyada-<br>Phase-2 | N: Layout boundary<br>E: Plot Nos.MIG-<br>87/P, 88, 89/P<br>S: Plot No.OB-163<br>W: Layout boundary      | 379.42 | Sq.yds | 40,500/- | 100 | Not<br>required | 3,07,500/- | 10 |
|-------------------------------------------|--------------------------|----------------------------------------------------------------------------------------------------------|--------|--------|----------|-----|-----------------|------------|----|
| OB at<br>North to<br>LIG-238              | Pedagantyada-<br>Phase-3 | N: Plot No.OB-156<br>E: 40' Wide road<br>S: Plot No.238<br>W: Layout boundary                            | 184.00 | Sq.yds | 40,500/- | 100 | Not<br>required | 1,49,000/- | 10 |
| LIG-162A                                  | Pedagantyada-<br>Phase-2 | N: Plot No.LIG-<br>196/P<br>E: Plot No.LIG-<br>162B<br>S: 30 Wide road<br>W: Layout boundary             | 117.50 | Sq.yds | 40,500/- | 100 | Not<br>required | 95,000/-   | 10 |
| LIG-162B                                  | Pedagantyada-<br>Phase-2 | N: Plot Nos.LIG-<br>196/P, 197<br>E: Plot No.LIG-<br>162C<br>S: 30' Wide road<br>W: Plot No.LIG-<br>162A | 152.50 | Sq.yds | 40,500/- | 100 | Not<br>required | 1,24,000/- | 10 |
| LIG-196                                   | Pedagantyada-<br>Phase-2 | N: 30 Wide road<br>E: Plot No.LIG-197<br>S: Plot No.162A<br>W: Layout boundary                           | 217.50 | Sq.yds | 40,500/- | 100 | Not<br>required | 1,76,000/- | 10 |
| OB-24A<br>(Eastern<br>side plot<br>No.24) | K.L.Rao Nagar<br>Iayout  | N: Existing 30' road<br>E: VMRDA land<br>S: Plot No.29A<br>(Eastern side plot<br>No.29<br>W: Plot No.24  | 194.44 | Sq.yds | 35,000/- | 100 | Not<br>required | 1,36,000/- | 10 |
|                                           | 31 Plots                 |                                                                                                          |        |        |          |     |                 |            |    |