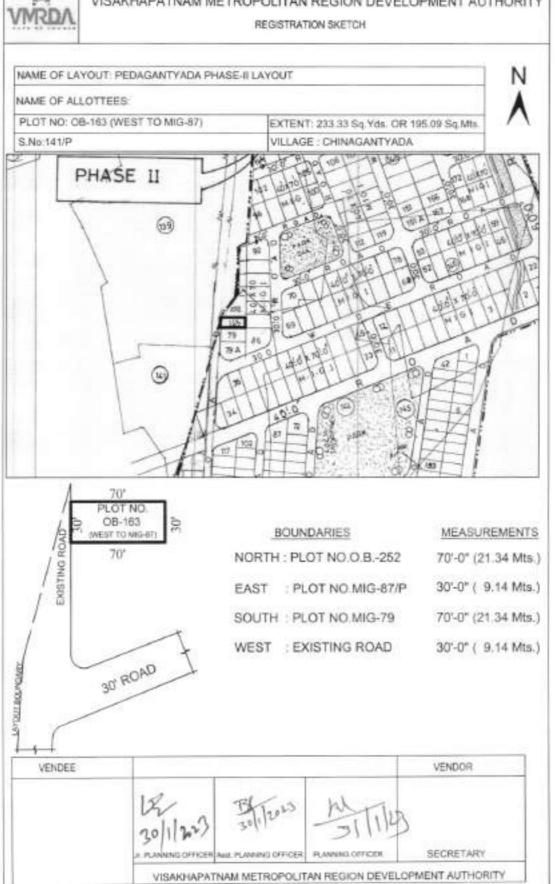

| LIG-215A                                                 | Pedagantyada-<br>Phase-2 | N: 30 Wide road<br>E: 30 Wide road<br>S: Plot No.234/P<br>W: Plot NO.215                                   | 331.12 | Sq.yds | 40,500/- | 100 | Not<br>required | 2,68,500/- | 10 |
|----------------------------------------------------------|--------------------------|------------------------------------------------------------------------------------------------------------|--------|--------|----------|-----|-----------------|------------|----|
| LIG-<br>162C                                             | Pedagantyada-<br>Phase-2 | N: Plot No.LIG-<br>197/P, 198<br>E: Plot No.LIG-<br>162D<br>S: 30' Wide Road<br>W: Plot No.LIG-<br>162B    | 187.31 | Sq.yds | 40,500/- | 100 | Not<br>required | 1,52,000/- | 10 |
| LIG-<br>162D                                             | Pedagantyada-<br>Phase-2 | N: Plot No.LIG-199,<br>200/P<br>E: Plot No.LIG-<br>162E<br>S: 30' Wide Road<br>W: Plot No.LIG-<br>162C     | 200.00 | Sq.yds | 40,500/- | 100 | Not<br>required | 1,62,000/- | 10 |
| LIG-162E                                                 | Pedagantyada-<br>Phase-2 | N: Plot No.LIG-<br>200/P, 201<br>E: Plot No.LIG-221<br>S: 30' Wide Road<br>W: Plot No.LIG-<br>162D         | 200.00 | Sq.yds | 40,500/- | 100 | Not<br>required | 1,62,000/- | 10 |
| HIG-81                                                   | Pedagantyada-<br>Phase-1 | N: Plot No.HIG-68<br>E: Plot No.HIG-81<br>S: 30' Wide Road<br>W: Layout boundary                           | 160.42 | Sq.yds | 40,500/- | 100 | Not<br>required | 1,30,000/- | 10 |
| LIG-470                                                  | Pedagantyada-<br>Phase-1 | N:24' Road<br>E: Plot No.LIG-469<br>S: Plot No.LIG-479<br>W: Plot No.OB at<br>West to LIG-470              | 200.00 | Sq.yds | 40,500/- | 100 | Not<br>required | 1,62,000/- | 10 |
| LIG-479                                                  | Pedagantyada-<br>Phase-1 | N:Plot No.LIG-470<br>E: Plot No.LIG-479<br>S: 24' Road<br>W: Regularized<br>drain along with<br>green belt | 137.91 | Sq.yds | 40,500/- | 100 | Not<br>required | 1,12,000/- | 10 |
| OB at<br>South to<br>LIG-273                             | Pedagantyada-<br>Phase-2 | N:Plot No.273 E:Existing 15' wide road S:Layout boundary & Weaker section colony W: Existing 15' wide road | 199.70 | Sq.yds | 40,500/- | 100 | Not<br>required | 1,62,000/- | 10 |
| OB<br>WEST<br>TO MIG-<br>34                              | Pedagantyada-<br>Phase-2 | N: Plot No.34A<br>E: Plot No.MIG-34<br>S: 40' Wide road<br>W: 30' Wide road                                | 189.33 | Sq.yds | 40,500/- | 100 | Not<br>required | 1,53,500/- | 10 |
| OB<br>opposite<br>to MIG-<br>35A                         | Pedagantyada-<br>Phase-2 | N: -<br>E:30' Wide road<br>S: 40' Wide road<br>W: Layout boundary                                          | 570.67 | Sq.yds | 40,500/- | 100 | Not<br>required | 4,62,500/- | 10 |
| OB-163<br>(West to<br>MIG-87)                            | Pedagantyada-<br>Phase-2 | N: Plot No.OB-252<br>E: Plot No.MIG-<br>87/P<br>S: Plot No.MIG-79<br>W: Existing road                      | 233.33 | Sq.yds | 40,500/- | 100 | Not<br>required | 1,89,000/- | 10 |
| OB at<br>North to<br>252<br>(West to<br>MIG-90<br>to 92) | Pedagantyada-<br>Phase-2 | N: Existing 24' road<br>E: Plot No.MIG-<br>89/p, 90, 91, 92<br>S: Plot No.OB-252<br>W: Layout boundary     | 109.75 | Sq.yds | 40,500/- | 100 | Not<br>required | 89,000/-   | 10 |