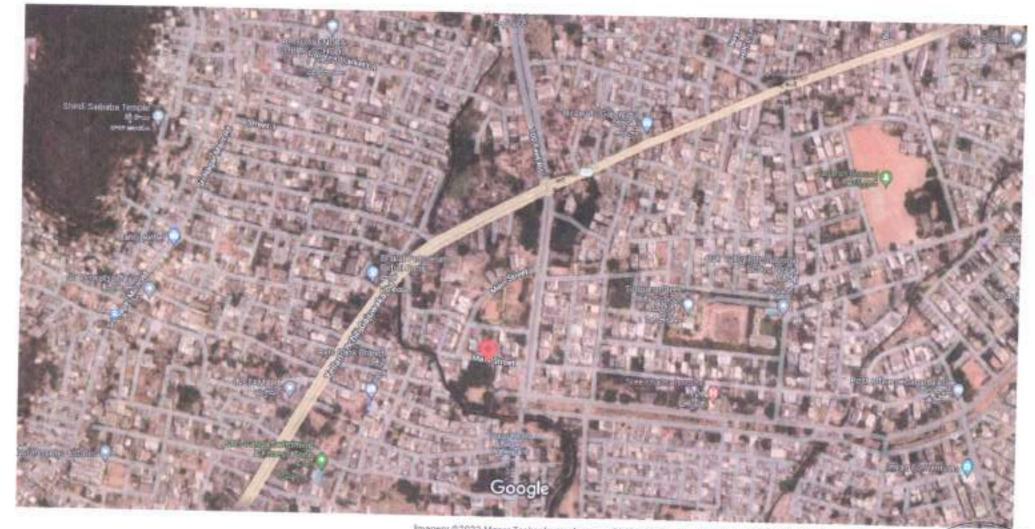

# Google Maps 17"40'29.9"N 83°11'36.8"E

Imagery ©2022 Marar Technologies, Imagery ©2022 CNES / Althus, Maxar Technologies, Map data ©2022 100 m

PRAS WOOL

#### NAME OF LAYOUT: PEDAGANTYADA PHASE-I LAYOUT NAME OF ALLOTTEE:

PLOT NO. HIG - 17A

EXTENT: 810.97 Sq.Yds. OR 678.05 Sq.Mts.

Sy.No: 20/P VILLAGE: PEDAGANTYADA

#### BOUNDARIES

NORTH: PLOT

EAST : PLOT NO.17

SOUTH : 30' ROAD

WEST : 30' ROAD