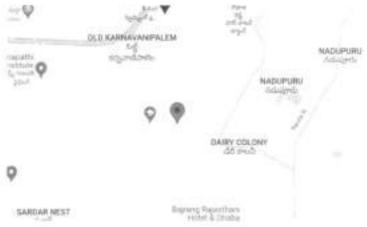

## CHECK LIST

| No     | Particulars                                                                                                                                             | Details                                                                                                     |
|--------|---------------------------------------------------------------------------------------------------------------------------------------------------------|-------------------------------------------------------------------------------------------------------------|
| 1      | Property Location/Address, (City/ Town/Village, District)                                                                                               | Plot No. HIG-10 of Pedagantyada (V).<br>& (M), Visakhapatnam District,<br>VMRDA Developed Phase - I Layout. |
| 2      | PropertyType                                                                                                                                            | Vacant Plot in VMRDA developed Layou                                                                        |
| 3      | Surveynumber& Village Name                                                                                                                              | Sy.No.20/p of Pedagantyada (V), & (M)<br>Visakhapatnam District.                                            |
| 4      | Extent/Areaofproperty                                                                                                                                   |                                                                                                             |
| 5      | Ownershipdetails                                                                                                                                        | Residential                                                                                                 |
| 6      | Current Utilization (Residential /commercial/Office/Factory/ Not Applicable)                                                                            | Vacant                                                                                                      |
| 7      | Presentstatusonground-<br>Fullyvacant(OR)Detailsofstructureifanywithtypeof<br>structure (RCC/ACetc.),PlinthArea,Builtuparea,Occupiedorabandoned         | Residential                                                                                                 |
| 8      | Existing Land use as per current Master plan, if any.                                                                                                   | Pedagantyada VMRDA Developed<br>Layout.                                                                     |
| 9      | Detailsoflayoutapprovals.                                                                                                                               |                                                                                                             |
| 10     | DateofPossession                                                                                                                                        |                                                                                                             |
| 11     | Ownership by way of alienation/acquisition/transfer/others                                                                                              |                                                                                                             |
| 12     | Purposeof acquisition                                                                                                                                   |                                                                                                             |
| 13     | Land classification as per SFA/Diglot/RS/TSRecordsetc.                                                                                                  |                                                                                                             |
| 14     | Objectionable/un-objectionable                                                                                                                          |                                                                                                             |
| 15     | Whethemoted under22A                                                                                                                                    |                                                                                                             |
| 16     | SROValueMarketvalue                                                                                                                                     |                                                                                                             |
| 17     | Prevailingmarketvalue(PerSq.yds)                                                                                                                        |                                                                                                             |
| 18     | Detailsof encumbranceif any                                                                                                                             |                                                                                                             |
| 19     | Latitude/Longitude(Google co-ordinates)                                                                                                                 | Latitude: 17"40'29.67"N<br>Longitude: 83°11'36.54"E                                                         |
| 20     | Googlemapof thelocation                                                                                                                                 | https://www.google.com/maps/@17*40'2<br>9.67*N - 83*11'36.54*E                                              |
| 21     | Siteboundariesandsitemapwithdimensions, existing topography like canals electrical lines, irrigation wells, monumentsetc.existing/passingthroughthesite | N: 30'-0" Road<br>E: HT Line Buffer<br>S: Plot No.HIG-3<br>W: Plot No.HIG-9                                 |
| 22     | FMB Sketch                                                                                                                                              | 11.1 Jan. 1907.1100.00                                                                                      |
| 23     | Detailsof abutting road(s)ifany                                                                                                                         | 30'-0" wide Layout road on Northern side                                                                    |
| 24     | Detailsof encroachment,if any                                                                                                                           | No. o. may enfour you on noticens and                                                                       |
| 25     | Details of Courtifigation, Ifany                                                                                                                        |                                                                                                             |
| 100000 | Detailsoflandcompensation, statutorydues/liabilities/claims pendingif any                                                                               |                                                                                                             |