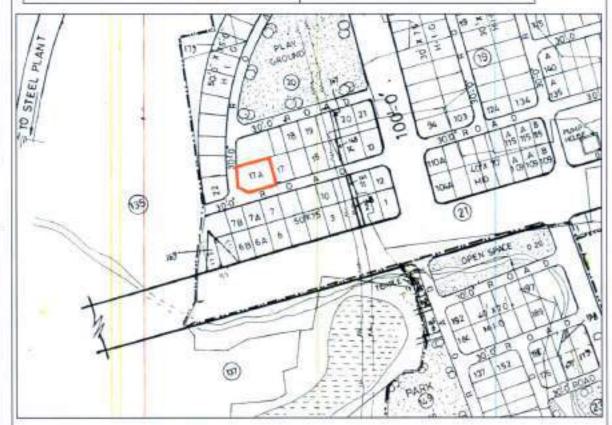

#### NAME OF LAYOUT: PEDAGANTYADA PHASE-I LAYOUT NAME OF ALLOTTEE:

PLOT NO. HIG - 17A

EXTENT: 810.97 Sq.Yds. OR 678.05 Sq.Mts.

Sy.No: 20/P VILLAGE: PEDAGANTYADA

#### BOUNDARIES

NORTH: PLOT

EAST : PLOT NO.17

SOUTH : 30' ROAD

WEST : 30' ROAD