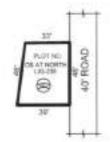

| 27   | Pedagantyada-Phase-3 | Residential | OB at North<br>to LIG-238                 | 184.00 | 17 <sup>0</sup> 40′21.34″N | 83 <sup>0</sup> 12′0.43″E  | 40,500/- | 1,49,000/- |
|------|----------------------|-------------|-------------------------------------------|--------|----------------------------|----------------------------|----------|------------|
| 28   | Pedagantyada-Phase-2 | Residential | LIG-162A                                  | 117.50 | 17 <sup>0</sup> 40′6.65″N  | 83 <sup>0</sup> 11′28.87″E | 40,500/- | 95,000/-   |
| 29   | Pedagantyada-Phase-2 | Residential | LIG-162B                                  | 152.50 | 17 <sup>0</sup> 40′6.58″N  | 83 <sup>0</sup> 11′29.12″E | 40,500/- | 1,24,000/- |
| 30   | Pedagantyada-Phase-2 | Residential | LIG-196                                   | 217.50 | 17 <sup>0</sup> 40′7.28″N  | 83 <sup>0</sup> 11′28.68″E | 40,500/- | 1,76,000/- |
| 31   | K.L.Rao Nagar layout | Residential | OB-24A<br>(Eastern<br>side plot<br>No.24) | 194.44 | 17 <sup>0</sup> 40′27.49″N | 83 <sup>0</sup> 12′47.03″E | 35,000/- | 1,36,000/- |
| TOTA | L PLOTS NO.31        |             | ,                                         |        | 1                          |                            | '        |            |

| OB-252<br>(West to<br>MIG-88 &<br>89)     | Pedagantyada-<br>Phase-2 | N: Layout boundary<br>E: Plot Nos.MIG-<br>87/P, 88, 89/P<br>S: Plot No.OB-163<br>W: Layout boundary      | 379.42 | Sq.yds | 40,500/- | 100 | Not<br>required | 3,07,500/- | 10 |
|-------------------------------------------|--------------------------|----------------------------------------------------------------------------------------------------------|--------|--------|----------|-----|-----------------|------------|----|
| OB at<br>North to<br>LIG-238              | Pedagantyada-<br>Phase-3 | N: Plot No.OB-156<br>E: 40' Wide road<br>S: Plot No.238<br>W: Layout boundary                            | 184.00 | Sq.yds | 40,500/- | 100 | Not<br>required | 1,49,000/- | 10 |
| LIG-162A                                  | Pedagantyada-<br>Phase-2 | N: Plot No.LIG-<br>196/P<br>E: Plot No.LIG-<br>162B<br>S: 30 Wide road<br>W: Layout boundary             | 117.50 | Sq.yds | 40,500/- | 100 | Not<br>required | 95,000/-   | 10 |
| LIG-162B                                  | Pedagantyada-<br>Phase-2 | N: Plot Nos.LIG-<br>196/P, 197<br>E: Plot No.LIG-<br>162C<br>S: 30' Wide road<br>W: Plot No.LIG-<br>162A | 152.50 | Sq.yds | 40,500/- | 100 | Not<br>required | 1,24,000/- | 10 |
| LIG-196                                   | Pedagantyada-<br>Phase-2 | N: 30 Wide road<br>E: Plot No.LIG-197<br>S: Plot No.162A<br>W: Layout boundary                           | 217.50 | Sq.yds | 40,500/- | 100 | Not<br>required | 1,76,000/- | 10 |
| OB-24A<br>(Eastern<br>side plot<br>No.24) | K.L.Rao Nagar<br>Iayout  | N: Existing 30' road<br>E: VMRDA land<br>S: Plot No.29A<br>(Eastern side plot<br>No.29<br>W: Plot No.24  | 194.44 | Sq.yds | 35,000/- | 100 | Not<br>required | 1,36,000/- | 10 |
|                                           | 31 Plots                 |                                                                                                          |        |        |          |     |                 |            |    |