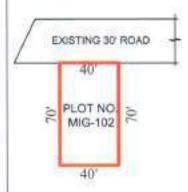

# DESCRIPTION OF THE PLOTS ALONG WITH THE BOUNDARIES IN ALL FOUR DIRECTIONS

| Item<br>code | Item Name                | Item description                                                                                          | Auction qty. | UOM    | Base<br>Price | Incre<br>ment | PCB Code        | EMD<br>(In Rs.) | Initial paym ent % |
|--------------|--------------------------|-----------------------------------------------------------------------------------------------------------|--------------|--------|---------------|---------------|-----------------|-----------------|--------------------|
| HIG-10       | Pedagantyada-<br>Phase-1 | N: 30' Wide Road<br>E:HT Line buffer<br>S: Plot No.HIG-3<br>W: Plot No.HIG-9                              | 416.66       | Sq.yds | 40,500/-      | 100           | Not<br>required | 3,37,500/-      | 10                 |
| HIG-17A      | Pedagantyada-<br>Phase-1 | N: Plot<br>E:Plot No.17<br>S: 30' Wide Road<br>W: 30' Wide Road                                           | 810.97       | Sq.yds | 40,500/-      | 100           | Not<br>required | 6,57,000/-      | 10                 |
| HIG-33       | Pedagantyada-<br>Phase-1 | N: Vacant land<br>E:Plot No.34<br>S: 30' Wide Road<br>W: Drain                                            | 233.33       | Sq.yds | 40,500/-      | 100           | Not<br>required | 1,89,000/-      | 10                 |
| MIG-79       | Pedagantyada-<br>Phase-2 | N: Plot No.MIG-163<br>E:Plot No.MIG-86/p<br>S: Plot No.MIG-79A<br>W: 30' Wide Road                        | 233.33       | Sq.yds | 40,500/-      | 100           | Not<br>required | 1,89,000/-      | 10                 |
| MIG-145      | Pedagantyada-<br>Phase-2 | N: Plot No.MIG-144<br>E:Plot No.MIG-160<br>S: Plot No.MIG-146<br>W: 30' Wide Road                         | 311.11       | Sq.yds | 40,500/-      | 100           | Not<br>required | 2,52,000/-      | 10                 |
| MIG-102      | Pedagantyada-<br>Phase-2 | N: 30' Wide Road<br>E:Plot No.MIG-103<br>S: Plot No.MIG-97<br>W: Plot No.MIG-101                          | 311.11       | Sq.yds | 40,500/-      | 100           | Not<br>required | 2,52,000/-      | 10                 |
| LIG-194      | Pedagantyada-<br>Phase-2 | N:Plot No. 57<br>E: 30' Wide Road<br>S: 30' Wide Road<br>W: Plot No.43                                    | 350.28       | Sq.yds | 40,500/-      | 100           | Not<br>required | 2,84,000/-      | 10                 |
| LIG-49A      | Pedagantyada-<br>Phase-2 | N: Plot No.50<br>E:Plot No.49<br>S: 30' Wide Road<br>W: 30' wide Road                                     | 410.56       | Sq.yds | 40,500/-      | 100           | Not<br>required | 3,33,000/-      | 10                 |
| LIG-195      | Pedagantyada-<br>Phase-3 | N: Plot No.LIG-194<br>E:Plot No.LIG-196<br>S: 20' Wide Road<br>W: 20' wide Road                           | 161.12       | Sq.yds | 40,500/-      | 100           | Not<br>required | 1,30,500/-      | 10                 |
| LIG-179      | Pedagantyada-<br>Phase-3 | N: Plot No.LIG-178<br>E:Plot No.LIG-180<br>S: 20' Wide Road<br>W: Land in<br>S.No.38/p of<br>Pedagantyada | 166.67       | Sq.yds | 40,500/-      | 100           | Not<br>required | 1,35,000/-      | 10                 |
| LIG-141      | Pedagantyada-<br>Phase-2 | N: Plot Nos.138,<br>139 & 140<br>E:30' wide road<br>S: 30' Wide Road<br>W:Plot No.142                     | 391.12       | Sq.yds | 40,500/-      | 100           | Not<br>required | 3,17,000/-      | 10                 |
| MIG-3        | Pedagantyada-<br>Phase-2 | N: Plot MIG-20<br>E:Regularized drain<br>along with green<br>belt<br>S: 40' wide Road<br>W:Plot No.MIG-4  | 111.46       | Sq.yds | 40,500/-      | 100           | Not<br>required | 90,500/-        | 10                 |
| MIG-4        | Pedagantyada-<br>Phase-2 | N: Plot No.MIG-19<br>E:Plot No.MIG-3<br>S: 40' Road<br>W: Plot No.MIG-5                                   | 311.11       | Sq.yds | 40,500/-      | 100           | Not<br>required | 2,52,000/-      | 10                 |