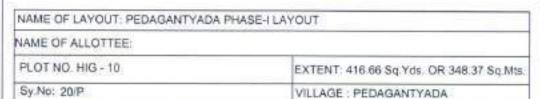

#### VISAKHAPATNAM METROPOLITAN REGION DEVELOPMENT AUTHORITY

REGISTRATION SKETCH

BOUNDARIES MEASUREMENTS

NORTH: 30' WIDE ROAD 50'-0" (15.24 Mts.)

EAST : HT LINE BUFFER 75'-0" (22.86 Mts.)

SOUTH: PLOT NO.HIG-3 50'-0" (15.24 Mts.)

WEST : PLOT NO.HIG-9 75'-0" (22.86 Mts.)

| VENDEE |                                                      | VENDOR    |  |  |  |  |
|--------|------------------------------------------------------|-----------|--|--|--|--|
|        | 16/11/22 July 16/11/24                               |           |  |  |  |  |
|        | J. PLANNING OFFICER AND PLANNING OFFICER             | SECRETARY |  |  |  |  |
|        | VISAKHAPATNAM METROPOLITAN REGION DEVELOPMENT AUTHOR |           |  |  |  |  |