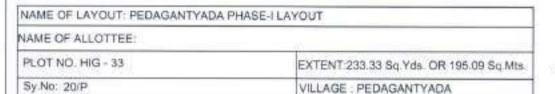

# DESCRIPTION OF THE PLOTS ALONG WITH THE BOUNDARIES IN ALL FOUR DIRECTIONS

| Item<br>code | Item Name                | Item description                                                                                          | Auction qty. | UOM    | Base<br>Price | Incre<br>ment | PCB Code        | EMD<br>(In Rs.) | Initial paym ent % |
|--------------|--------------------------|-----------------------------------------------------------------------------------------------------------|--------------|--------|---------------|---------------|-----------------|-----------------|--------------------|
| HIG-10       | Pedagantyada-<br>Phase-1 | N: 30' Wide Road<br>E:HT Line buffer<br>S: Plot No.HIG-3<br>W: Plot No.HIG-9                              | 416.66       | Sq.yds | 40,500/-      | 100           | Not<br>required | 3,37,500/-      | 10                 |
| HIG-17A      | Pedagantyada-<br>Phase-1 | N: Plot<br>E:Plot No.17<br>S: 30' Wide Road<br>W: 30' Wide Road                                           | 810.97       | Sq.yds | 40,500/-      | 100           | Not<br>required | 6,57,000/-      | 10                 |
| HIG-33       | Pedagantyada-<br>Phase-1 | N: Vacant land<br>E:Plot No.34<br>S: 30' Wide Road<br>W: Drain                                            | 233.33       | Sq.yds | 40,500/-      | 100           | Not<br>required | 1,89,000/-      | 10                 |
| MIG-79       | Pedagantyada-<br>Phase-2 | N: Plot No.MIG-163<br>E:Plot No.MIG-86/p<br>S: Plot No.MIG-79A<br>W: 30' Wide Road                        | 233.33       | Sq.yds | 40,500/-      | 100           | Not<br>required | 1,89,000/-      | 10                 |
| MIG-145      | Pedagantyada-<br>Phase-2 | N: Plot No.MIG-144<br>E:Plot No.MIG-160<br>S: Plot No.MIG-146<br>W: 30' Wide Road                         | 311.11       | Sq.yds | 40,500/-      | 100           | Not<br>required | 2,52,000/-      | 10                 |
| MIG-102      | Pedagantyada-<br>Phase-2 | N: 30' Wide Road<br>E:Plot No.MIG-103<br>S: Plot No.MIG-97<br>W: Plot No.MIG-101                          | 311.11       | Sq.yds | 40,500/-      | 100           | Not<br>required | 2,52,000/-      | 10                 |
| LIG-194      | Pedagantyada-<br>Phase-2 | N:Plot No. 57<br>E: 30' Wide Road<br>S: 30' Wide Road<br>W: Plot No.43                                    | 350.28       | Sq.yds | 40,500/-      | 100           | Not<br>required | 2,84,000/-      | 10                 |
| LIG-49A      | Pedagantyada-<br>Phase-2 | N: Plot No.50<br>E:Plot No.49<br>S: 30' Wide Road<br>W: 30' wide Road                                     | 410.56       | Sq.yds | 40,500/-      | 100           | Not<br>required | 3,33,000/-      | 10                 |
| LIG-195      | Pedagantyada-<br>Phase-3 | N: Plot No.LIG-194<br>E:Plot No.LIG-196<br>S: 20' Wide Road<br>W: 20' wide Road                           | 161.12       | Sq.yds | 40,500/-      | 100           | Not<br>required | 1,30,500/-      | 10                 |
| LIG-179      | Pedagantyada-<br>Phase-3 | N: Plot No.LIG-178<br>E:Plot No.LIG-180<br>S: 20' Wide Road<br>W: Land in<br>S.No.38/p of<br>Pedagantyada | 166.67       | Sq.yds | 40,500/-      | 100           | Not<br>required | 1,35,000/-      | 10                 |
| LIG-141      | Pedagantyada-<br>Phase-2 | N: Plot Nos.138,<br>139 & 140<br>E:30' wide road<br>S: 30' Wide Road<br>W:Plot No.142                     | 391.12       | Sq.yds | 40,500/-      | 100           | Not<br>required | 3,17,000/-      | 10                 |
| MIG-3        | Pedagantyada-<br>Phase-2 | N: Plot MIG-20<br>E:Regularized drain<br>along with green<br>belt<br>S: 40' wide Road<br>W:Plot No.MIG-4  | 111.46       | Sq.yds | 40,500/-      | 100           | Not<br>required | 90,500/-        | 10                 |
| MIG-4        | Pedagantyada-<br>Phase-2 | N: Plot No.MIG-19<br>E:Plot No.MIG-3<br>S: 40' Road<br>W: Plot No.MIG-5                                   | 311.11       | Sq.yds | 40,500/-      | 100           | Not<br>required | 2,52,000/-      | 10                 |