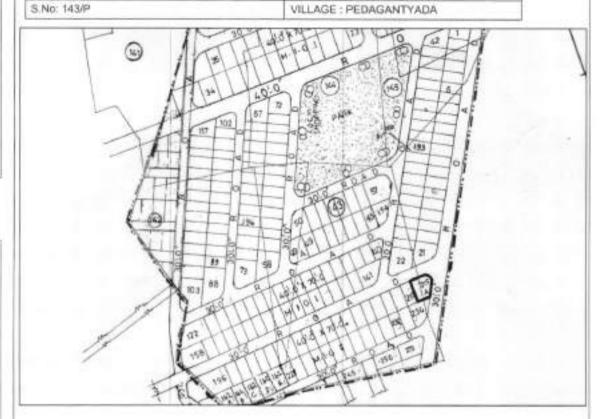

## CHECK LIST

| No     | Particulars                                                                                                                                             | Details                                                                                                     |
|--------|---------------------------------------------------------------------------------------------------------------------------------------------------------|-------------------------------------------------------------------------------------------------------------|
| 1      | Property Location/Address, (City/ Town/Village, District)                                                                                               | Plot No. HIG-10 of Pedagantyada (V).<br>& (M), Visakhapatnam District,<br>VMRDA Developed Phase - I Layout. |
| 2      | PropertyType                                                                                                                                            | Vacant Plot in VMRDA developed Layou                                                                        |
| 3      | Surveynumber& Village Name                                                                                                                              | Sy.No.20/p of Pedagantyada (V), & (M)<br>Visakhapatnam District.                                            |
| 4      | Extent/Areaofproperty                                                                                                                                   |                                                                                                             |
| 5      | Ownershipdetails                                                                                                                                        | Residential                                                                                                 |
| 6      | Current Utilization (Residential /commercial/Office/Factory/ Not Applicable)                                                                            | Vacant                                                                                                      |
| 7      | Presentstatusonground-<br>Fullyvacant(OR)Detailsofstructureifanywithtypeof<br>structure (RCC/ACetc.),PlinthArea,Builtuparea,Occupiedorabandoned         | Residential                                                                                                 |
| 8      | Existing Land use as per current Master plan, if any.                                                                                                   | Pedagantyada VMRDA Developed<br>Layout.                                                                     |
| 9      | Detailsoflayoutapprovals.                                                                                                                               |                                                                                                             |
| 10     | DateofPossession                                                                                                                                        |                                                                                                             |
| 11     | Ownership by way of alienation/acquisition/transfer/others                                                                                              |                                                                                                             |
| 12     | Purposeof acquisition                                                                                                                                   |                                                                                                             |
| 13     | Land classification as per SFA/Diglot/RS/TSRecordsetc.                                                                                                  |                                                                                                             |
| 14     | Objectionable/un-objectionable                                                                                                                          |                                                                                                             |
| 15     | Whethemoted under22A                                                                                                                                    |                                                                                                             |
| 16     | SROValueMarketvalue                                                                                                                                     |                                                                                                             |
| 17     | Prevailingmarketvalue(PerSq.yds)                                                                                                                        |                                                                                                             |
| 18     | Detailsof encumbranceif any                                                                                                                             |                                                                                                             |
| 19     | Latitude/Longitude(Google co-ordinates)                                                                                                                 | Latitude: 17"40'29.67"N<br>Longitude: 83°11'36.54"E                                                         |
| 20     | Googlemapof thelocation                                                                                                                                 | https://www.google.com/maps/@17*40'2<br>9.67*N - 83*11'36.54*E                                              |
| 21     | Siteboundariesandsitemapwithdimensions, existing topography like canals electrical lines, irrigation wells, monumentsetc.existing/passingthroughthesite | N: 30'-0" Road<br>E: HT Line Buffer<br>S: Plot No.HIG-3<br>W: Plot No.HIG-9                                 |
| 22     | FMB Sketch                                                                                                                                              | 11.1 Jan. 1907.1100.00                                                                                      |
| 23     | Detailsof abutting road(s)ifany                                                                                                                         | 30'-0" wide Layout road on Northern side                                                                    |
| 24     | Detailsof encroachment,if any                                                                                                                           | No. o. may enfour you on noticens and                                                                       |
| 25     | Details of Courtifigation, Ifany                                                                                                                        |                                                                                                             |
| 100000 | Detailsoflandcompensation, statutorydues/liabilities/claims pendingif any                                                                               |                                                                                                             |