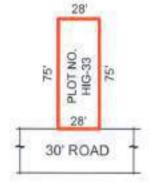

# DESCRIPTION OF THE PLOTS ALONG WITH THE BOUNDARIES IN ALL FOUR DIRECTIONS

| Item<br>code | Item Name                | Item description                                                                                          | Auction qty. | UOM    | Base<br>Price | Incre<br>ment | PCB Code        | EMD<br>(In Rs.) | Initial paym ent % |
|--------------|--------------------------|-----------------------------------------------------------------------------------------------------------|--------------|--------|---------------|---------------|-----------------|-----------------|--------------------|
| HIG-10       | Pedagantyada-<br>Phase-1 | N: 30' Wide Road<br>E:HT Line buffer<br>S: Plot No.HIG-3<br>W: Plot No.HIG-9                              | 416.66       | Sq.yds | 40,500/-      | 100           | Not<br>required | 3,37,500/-      | 10                 |
| HIG-17A      | Pedagantyada-<br>Phase-1 | N: Plot<br>E:Plot No.17<br>S: 30' Wide Road<br>W: 30' Wide Road                                           | 810.97       | Sq.yds | 40,500/-      | 100           | Not<br>required | 6,57,000/-      | 10                 |
| HIG-33       | Pedagantyada-<br>Phase-1 | N: Vacant land<br>E:Plot No.34<br>S: 30' Wide Road<br>W: Drain                                            | 233.33       | Sq.yds | 40,500/-      | 100           | Not<br>required | 1,89,000/-      | 10                 |
| MIG-79       | Pedagantyada-<br>Phase-2 | N: Plot No.MIG-163<br>E:Plot No.MIG-86/p<br>S: Plot No.MIG-79A<br>W: 30' Wide Road                        | 233.33       | Sq.yds | 40,500/-      | 100           | Not<br>required | 1,89,000/-      | 10                 |
| MIG-145      | Pedagantyada-<br>Phase-2 | N: Plot No.MIG-144<br>E:Plot No.MIG-160<br>S: Plot No.MIG-146<br>W: 30' Wide Road                         | 311.11       | Sq.yds | 40,500/-      | 100           | Not<br>required | 2,52,000/-      | 10                 |
| MIG-102      | Pedagantyada-<br>Phase-2 | N: 30' Wide Road<br>E:Plot No.MIG-103<br>S: Plot No.MIG-97<br>W: Plot No.MIG-101                          | 311.11       | Sq.yds | 40,500/-      | 100           | Not<br>required | 2,52,000/-      | 10                 |
| LIG-194      | Pedagantyada-<br>Phase-2 | N:Plot No. 57<br>E: 30' Wide Road<br>S: 30' Wide Road<br>W: Plot No.43                                    | 350.28       | Sq.yds | 40,500/-      | 100           | Not<br>required | 2,84,000/-      | 10                 |
| LIG-49A      | Pedagantyada-<br>Phase-2 | N: Plot No.50<br>E:Plot No.49<br>S: 30' Wide Road<br>W: 30' wide Road                                     | 410.56       | Sq.yds | 40,500/-      | 100           | Not<br>required | 3,33,000/-      | 10                 |
| LIG-195      | Pedagantyada-<br>Phase-3 | N: Plot No.LIG-194<br>E:Plot No.LIG-196<br>S: 20' Wide Road<br>W: 20' wide Road                           | 161.12       | Sq.yds | 40,500/-      | 100           | Not<br>required | 1,30,500/-      | 10                 |
| LIG-179      | Pedagantyada-<br>Phase-3 | N: Plot No.LIG-178<br>E:Plot No.LIG-180<br>S: 20' Wide Road<br>W: Land in<br>S.No.38/p of<br>Pedagantyada | 166.67       | Sq.yds | 40,500/-      | 100           | Not<br>required | 1,35,000/-      | 10                 |
| LIG-141      | Pedagantyada-<br>Phase-2 | N: Plot Nos.138,<br>139 & 140<br>E:30' wide road<br>S: 30' Wide Road<br>W:Plot No.142                     | 391.12       | Sq.yds | 40,500/-      | 100           | Not<br>required | 3,17,000/-      | 10                 |
| MIG-3        | Pedagantyada-<br>Phase-2 | N: Plot MIG-20<br>E:Regularized drain<br>along with green<br>belt<br>S: 40' wide Road<br>W:Plot No.MIG-4  | 111.46       | Sq.yds | 40,500/-      | 100           | Not<br>required | 90,500/-        | 10                 |
| MIG-4        | Pedagantyada-<br>Phase-2 | N: Plot No.MIG-19<br>E:Plot No.MIG-3<br>S: 40' Road<br>W: Plot No.MIG-5                                   | 311.11       | Sq.yds | 40,500/-      | 100           | Not<br>required | 2,52,000/-      | 10                 |