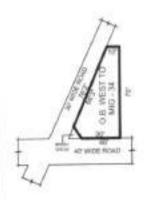

#### VISAKHAPATNAM METROPOLITAN REGION DEVELOPMENT AUTHORITY

REGISTRATION SKETCH

BOUNDARIES MEASUREMENTS

NORTH: 30' WIDE ROAD 50'-0" (15.24 Mts.)

EAST : HT LINE BUFFER 75'-0" (22.86 Mts.)

SOUTH: PLOT NO.HIG-3 50'-0" (15.24 Mts.)

WEST : PLOT NO.HIG-9 75'-0" (22.86 Mts.)

| VENDEE |                                                      | VENDOR    |  |  |  |  |
|--------|------------------------------------------------------|-----------|--|--|--|--|
|        | 16/11/22 July 16/11/24                               |           |  |  |  |  |
|        | J. PLANNING OFFICER AND PLANNING OFFICER             | SECRETARY |  |  |  |  |
|        | VISAKHAPATNAM METROPOLITAN REGION DEVELOPMENT AUTHOR |           |  |  |  |  |