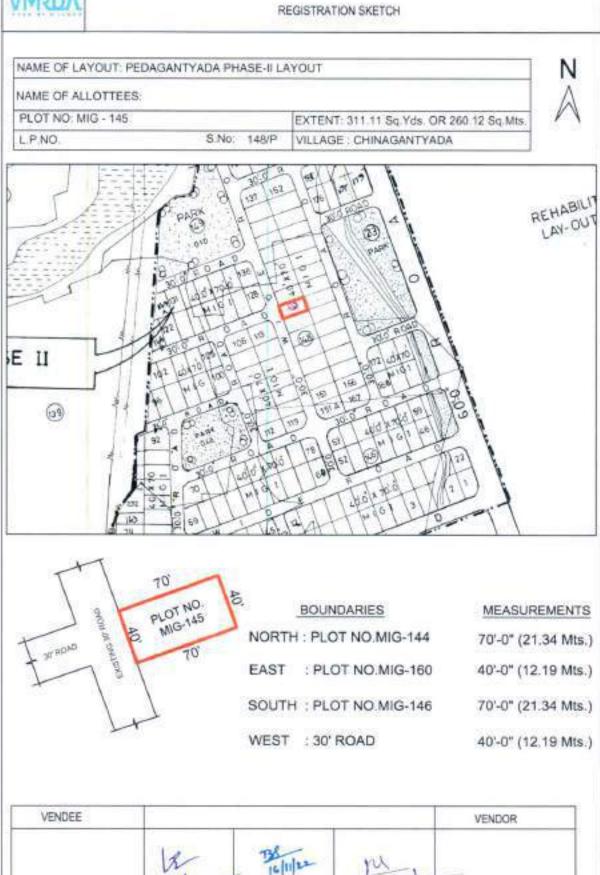

# DESCRIPTION OF THE PLOTS ALONG WITH THE BOUNDARIES IN ALL FOUR DIRECTIONS

| Item<br>code | Item Name                | Item description                                                                                          | Auction qty. | UOM    | Base<br>Price | Incre<br>ment | PCB Code        | EMD<br>(In Rs.) | Initial paym ent % |
|--------------|--------------------------|-----------------------------------------------------------------------------------------------------------|--------------|--------|---------------|---------------|-----------------|-----------------|--------------------|
| HIG-10       | Pedagantyada-<br>Phase-1 | N: 30' Wide Road<br>E:HT Line buffer<br>S: Plot No.HIG-3<br>W: Plot No.HIG-9                              | 416.66       | Sq.yds | 40,500/-      | 100           | Not<br>required | 3,37,500/-      | 10                 |
| HIG-17A      | Pedagantyada-<br>Phase-1 | N: Plot<br>E:Plot No.17<br>S: 30' Wide Road<br>W: 30' Wide Road                                           | 810.97       | Sq.yds | 40,500/-      | 100           | Not<br>required | 6,57,000/-      | 10                 |
| HIG-33       | Pedagantyada-<br>Phase-1 | N: Vacant land<br>E:Plot No.34<br>S: 30' Wide Road<br>W: Drain                                            | 233.33       | Sq.yds | 40,500/-      | 100           | Not<br>required | 1,89,000/-      | 10                 |
| MIG-79       | Pedagantyada-<br>Phase-2 | N: Plot No.MIG-163<br>E:Plot No.MIG-86/p<br>S: Plot No.MIG-79A<br>W: 30' Wide Road                        | 233.33       | Sq.yds | 40,500/-      | 100           | Not<br>required | 1,89,000/-      | 10                 |
| MIG-145      | Pedagantyada-<br>Phase-2 | N: Plot No.MIG-144<br>E:Plot No.MIG-160<br>S: Plot No.MIG-146<br>W: 30' Wide Road                         | 311.11       | Sq.yds | 40,500/-      | 100           | Not<br>required | 2,52,000/-      | 10                 |
| MIG-102      | Pedagantyada-<br>Phase-2 | N: 30' Wide Road<br>E:Plot No.MIG-103<br>S: Plot No.MIG-97<br>W: Plot No.MIG-101                          | 311.11       | Sq.yds | 40,500/-      | 100           | Not<br>required | 2,52,000/-      | 10                 |
| LIG-194      | Pedagantyada-<br>Phase-2 | N:Plot No. 57<br>E: 30' Wide Road<br>S: 30' Wide Road<br>W: Plot No.43                                    | 350.28       | Sq.yds | 40,500/-      | 100           | Not<br>required | 2,84,000/-      | 10                 |
| LIG-49A      | Pedagantyada-<br>Phase-2 | N: Plot No.50<br>E:Plot No.49<br>S: 30' Wide Road<br>W: 30' wide Road                                     | 410.56       | Sq.yds | 40,500/-      | 100           | Not<br>required | 3,33,000/-      | 10                 |
| LIG-195      | Pedagantyada-<br>Phase-3 | N: Plot No.LIG-194<br>E:Plot No.LIG-196<br>S: 20' Wide Road<br>W: 20' wide Road                           | 161.12       | Sq.yds | 40,500/-      | 100           | Not<br>required | 1,30,500/-      | 10                 |
| LIG-179      | Pedagantyada-<br>Phase-3 | N: Plot No.LIG-178<br>E:Plot No.LIG-180<br>S: 20' Wide Road<br>W: Land in<br>S.No.38/p of<br>Pedagantyada | 166.67       | Sq.yds | 40,500/-      | 100           | Not<br>required | 1,35,000/-      | 10                 |
| LIG-141      | Pedagantyada-<br>Phase-2 | N: Plot Nos.138,<br>139 & 140<br>E:30' wide road<br>S: 30' Wide Road<br>W:Plot No.142                     | 391.12       | Sq.yds | 40,500/-      | 100           | Not<br>required | 3,17,000/-      | 10                 |
| MIG-3        | Pedagantyada-<br>Phase-2 | N: Plot MIG-20<br>E:Regularized drain<br>along with green<br>belt<br>S: 40' wide Road<br>W:Plot No.MIG-4  | 111.46       | Sq.yds | 40,500/-      | 100           | Not<br>required | 90,500/-        | 10                 |
| MIG-4        | Pedagantyada-<br>Phase-2 | N: Plot No.MIG-19<br>E:Plot No.MIG-3<br>S: 40' Road<br>W: Plot No.MIG-5                                   | 311.11       | Sq.yds | 40,500/-      | 100           | Not<br>required | 2,52,000/-      | 10                 |