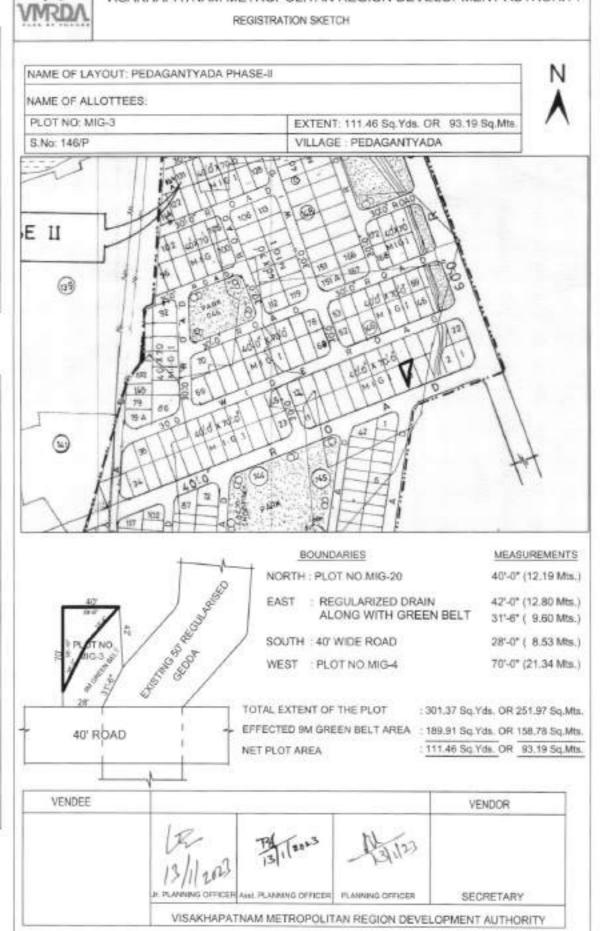

# DESCRIPTION OF THE PLOTS ALONG WITH THE BOUNDARIES IN ALL FOUR DIRECTIONS

| Item<br>code | Item Name                | Item description                                                                                          | Auction qty. | UOM    | Base<br>Price | Incre<br>ment | PCB Code        | EMD<br>(In Rs.) | Initial paym ent % |
|--------------|--------------------------|-----------------------------------------------------------------------------------------------------------|--------------|--------|---------------|---------------|-----------------|-----------------|--------------------|
| HIG-10       | Pedagantyada-<br>Phase-1 | N: 30' Wide Road<br>E:HT Line buffer<br>S: Plot No.HIG-3<br>W: Plot No.HIG-9                              | 416.66       | Sq.yds | 40,500/-      | 100           | Not<br>required | 3,37,500/-      | 10                 |
| HIG-17A      | Pedagantyada-<br>Phase-1 | N: Plot<br>E:Plot No.17<br>S: 30' Wide Road<br>W: 30' Wide Road                                           | 810.97       | Sq.yds | 40,500/-      | 100           | Not<br>required | 6,57,000/-      | 10                 |
| HIG-33       | Pedagantyada-<br>Phase-1 | N: Vacant land<br>E:Plot No.34<br>S: 30' Wide Road<br>W: Drain                                            | 233.33       | Sq.yds | 40,500/-      | 100           | Not<br>required | 1,89,000/-      | 10                 |
| MIG-79       | Pedagantyada-<br>Phase-2 | N: Plot No.MIG-163<br>E:Plot No.MIG-86/p<br>S: Plot No.MIG-79A<br>W: 30' Wide Road                        | 233.33       | Sq.yds | 40,500/-      | 100           | Not<br>required | 1,89,000/-      | 10                 |
| MIG-145      | Pedagantyada-<br>Phase-2 | N: Plot No.MIG-144<br>E:Plot No.MIG-160<br>S: Plot No.MIG-146<br>W: 30' Wide Road                         | 311.11       | Sq.yds | 40,500/-      | 100           | Not<br>required | 2,52,000/-      | 10                 |
| MIG-102      | Pedagantyada-<br>Phase-2 | N: 30' Wide Road<br>E:Plot No.MIG-103<br>S: Plot No.MIG-97<br>W: Plot No.MIG-101                          | 311.11       | Sq.yds | 40,500/-      | 100           | Not<br>required | 2,52,000/-      | 10                 |
| LIG-194      | Pedagantyada-<br>Phase-2 | N:Plot No. 57<br>E: 30' Wide Road<br>S: 30' Wide Road<br>W: Plot No.43                                    | 350.28       | Sq.yds | 40,500/-      | 100           | Not<br>required | 2,84,000/-      | 10                 |
| LIG-49A      | Pedagantyada-<br>Phase-2 | N: Plot No.50<br>E:Plot No.49<br>S: 30' Wide Road<br>W: 30' wide Road                                     | 410.56       | Sq.yds | 40,500/-      | 100           | Not<br>required | 3,33,000/-      | 10                 |
| LIG-195      | Pedagantyada-<br>Phase-3 | N: Plot No.LIG-194<br>E:Plot No.LIG-196<br>S: 20' Wide Road<br>W: 20' wide Road                           | 161.12       | Sq.yds | 40,500/-      | 100           | Not<br>required | 1,30,500/-      | 10                 |
| LIG-179      | Pedagantyada-<br>Phase-3 | N: Plot No.LIG-178<br>E:Plot No.LIG-180<br>S: 20' Wide Road<br>W: Land in<br>S.No.38/p of<br>Pedagantyada | 166.67       | Sq.yds | 40,500/-      | 100           | Not<br>required | 1,35,000/-      | 10                 |
| LIG-141      | Pedagantyada-<br>Phase-2 | N: Plot Nos.138,<br>139 & 140<br>E:30' wide road<br>S: 30' Wide Road<br>W:Plot No.142                     | 391.12       | Sq.yds | 40,500/-      | 100           | Not<br>required | 3,17,000/-      | 10                 |
| MIG-3        | Pedagantyada-<br>Phase-2 | N: Plot MIG-20<br>E:Regularized drain<br>along with green<br>belt<br>S: 40' wide Road<br>W:Plot No.MIG-4  | 111.46       | Sq.yds | 40,500/-      | 100           | Not<br>required | 90,500/-        | 10                 |
| MIG-4        | Pedagantyada-<br>Phase-2 | N: Plot No.MIG-19<br>E:Plot No.MIG-3<br>S: 40' Road<br>W: Plot No.MIG-5                                   | 311.11       | Sq.yds | 40,500/-      | 100           | Not<br>required | 2,52,000/-      | 10                 |