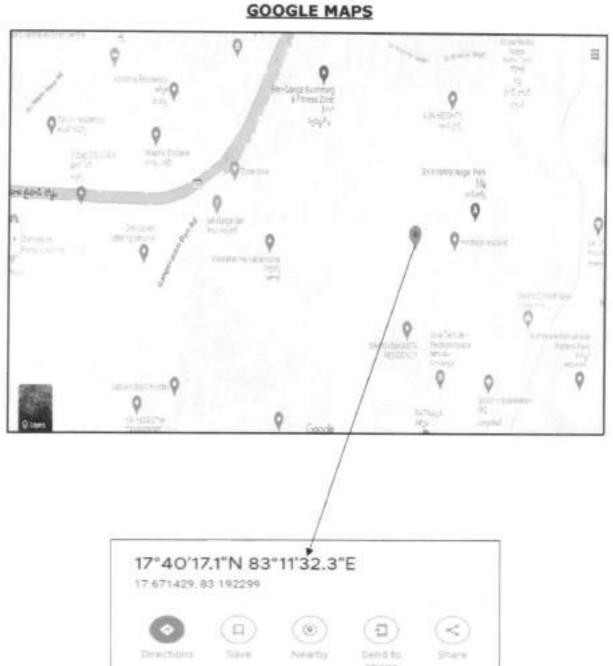

## CHECK LIST

| No     | Particulars                                                                                                                                             | Details                                                                                                     |
|--------|---------------------------------------------------------------------------------------------------------------------------------------------------------|-------------------------------------------------------------------------------------------------------------|
| 1      | Property Location/Address, (City/ Town/Village, District)                                                                                               | Plot No. HIG-10 of Pedagantyada (V).<br>& (M), Visakhapatnam District,<br>VMRDA Developed Phase - I Layout. |
| 2      | PropertyType                                                                                                                                            | Vacant Plot in VMRDA developed Layou                                                                        |
| 3      | Surveynumber& Village Name                                                                                                                              | Sy.No.20/p of Pedagantyada (V), & (M)<br>Visakhapatnam District.                                            |
| 4      | Extent/Areaofproperty                                                                                                                                   |                                                                                                             |
| 5      | Ownershipdetails                                                                                                                                        | Residential                                                                                                 |
| 6      | Current Utilization (Residential /commercial/Office/Factory/ Not Applicable)                                                                            | Vacant                                                                                                      |
| 7      | Presentstatusonground-<br>Fullyvacant(OR)Detailsofstructureifanywithtypeof<br>structure (RCC/ACetc.),PlinthArea,Builtuparea,Occupiedorabandoned         | Residential                                                                                                 |
| 8      | Existing Land use as per current Master plan, if any.                                                                                                   | Pedagantyada VMRDA Developed<br>Layout.                                                                     |
| 9      | Detailsoflayoutapprovals.                                                                                                                               |                                                                                                             |
| 10     | DateofPossession                                                                                                                                        |                                                                                                             |
| 11     | Ownership by way of alienation/acquisition/transfer/others                                                                                              |                                                                                                             |
| 12     | Purposeof acquisition                                                                                                                                   |                                                                                                             |
| 13     | Land classification as per SFA/Diglot/RS/TSRecordsetc.                                                                                                  |                                                                                                             |
| 14     | Objectionable/un-objectionable                                                                                                                          |                                                                                                             |
| 15     | Whethemoted under22A                                                                                                                                    |                                                                                                             |
| 16     | SROValueMarketvalue                                                                                                                                     |                                                                                                             |
| 17     | Prevailingmarketvalue(PerSq.yds)                                                                                                                        |                                                                                                             |
| 18     | Detailsof encumbranceif any                                                                                                                             |                                                                                                             |
| 19     | Latitude/Longitude(Google co-ordinates)                                                                                                                 | Latitude: 17"40'29.67"N<br>Longitude: 83°11'36.54"E                                                         |
| 20     | Googlemapof thelocation                                                                                                                                 | https://www.google.com/maps/@17*40'2<br>9.67*N - 83*11'36.54*E                                              |
| 21     | Siteboundariesandsitemapwithdimensions, existing topography like canals electrical lines, irrigation wells, monumentsetc.existing/passingthroughthesite | N: 30'-0" Road<br>E: HT Line Buffer<br>S: Plot No.HIG-3<br>W: Plot No.HIG-9                                 |
| 22     | FMB Sketch                                                                                                                                              | 11.1 Jan. 1907.1100.00                                                                                      |
| 23     | Detailsof abutting road(s)ifany                                                                                                                         | 30'-0" wide Layout road on Northern side                                                                    |
| 24     | Detailsof encroachment,if any                                                                                                                           | No. o. may enfour you on noticens and                                                                       |
| 25     | Details of Courtifigation, Ifany                                                                                                                        |                                                                                                             |
| 100000 | Detailsoflandcompensation, statutorydues/liabilities/claims pendingif any                                                                               |                                                                                                             |