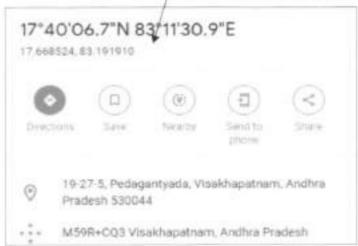

## CHECK LIST

| No     | Particulars                                                                                                                                             | Details                                                                                                     |
|--------|---------------------------------------------------------------------------------------------------------------------------------------------------------|-------------------------------------------------------------------------------------------------------------|
| 1      | Property Location/Address, (City/ Town/Village, District)                                                                                               | Plot No. HIG-10 of Pedagantyada (V).<br>& (M), Visakhapatnam District,<br>VMRDA Developed Phase - I Layout. |
| 2      | PropertyType                                                                                                                                            | Vacant Plot in VMRDA developed Layou                                                                        |
| 3      | Surveynumber& Village Name                                                                                                                              | Sy.No.20/p of Pedagantyada (V), & (M)<br>Visakhapatnam District.                                            |
| 4      | Extent/Areaofproperty                                                                                                                                   |                                                                                                             |
| 5      | Ownershipdetails                                                                                                                                        | Residential                                                                                                 |
| 6      | Current Utilization (Residential /commercial/Office/Factory/ Not Applicable)                                                                            | Vacant                                                                                                      |
| 7      | Presentstatusonground-<br>Fullyvacant(OR)Detailsofstructureifanywithtypeof<br>structure (RCC/ACetc.),PlinthArea,Builtuparea,Occupiedorabandoned         | Residential                                                                                                 |
| 8      | Existing Land use as per current Master plan, if any.                                                                                                   | Pedagantyada VMRDA Developed<br>Layout.                                                                     |
| 9      | Detailsoflayoutapprovals.                                                                                                                               |                                                                                                             |
| 10     | DateofPossession                                                                                                                                        |                                                                                                             |
| 11     | Ownership by way of alienation/acquisition/transfer/others                                                                                              |                                                                                                             |
| 12     | Purposeof acquisition                                                                                                                                   |                                                                                                             |
| 13     | Land classification as per SFA/Diglot/RS/TSRecordsetc.                                                                                                  |                                                                                                             |
| 14     | Objectionable/un-objectionable                                                                                                                          |                                                                                                             |
| 15     | Whethemoted under22A                                                                                                                                    |                                                                                                             |
| 16     | SROValueMarketvalue                                                                                                                                     |                                                                                                             |
| 17     | Prevailingmarketvalue(PerSq.yds)                                                                                                                        |                                                                                                             |
| 18     | Detailsof encumbranceif any                                                                                                                             |                                                                                                             |
| 19     | Latitude/Longitude(Google co-ordinates)                                                                                                                 | Latitude: 17"40'29.67"N<br>Longitude: 83°11'36.54"E                                                         |
| 20     | Googlemapof thelocation                                                                                                                                 | https://www.google.com/maps/@17*40'2<br>9.67*N - 83*11'36.54*E                                              |
| 21     | Siteboundariesandsitemapwithdimensions, existing topography like canals electrical lines, irrigation wells, monumentsetc.existing/passingthroughthesite | N: 30'-0" Road<br>E: HT Line Buffer<br>S: Plot No.HIG-3<br>W: Plot No.HIG-9                                 |
| 22     | FMB Sketch                                                                                                                                              | 11.1 Jan. 1907.1100.00                                                                                      |
| 23     | Detailsof abutting road(s)ifany                                                                                                                         | 30'-0" wide Layout road on Northern side                                                                    |
| 24     | Detailsof encroachment,if any                                                                                                                           | No. o. may enfour you on noticens and                                                                       |
| 25     | Details of Courtifigation, Ifany                                                                                                                        |                                                                                                             |
| 100000 | Detailsoflandcompensation, statutorydues/liabilities/claims pendingif any                                                                               |                                                                                                             |

# Google Maps 17"40'29.9"N 83°11'36.8"E

Imagery ©2022 Marar Technologies, Imagery ©2022 CNES / Althus, Maxar Technologies, Map data ©2022 100 m

PRAS WOOL