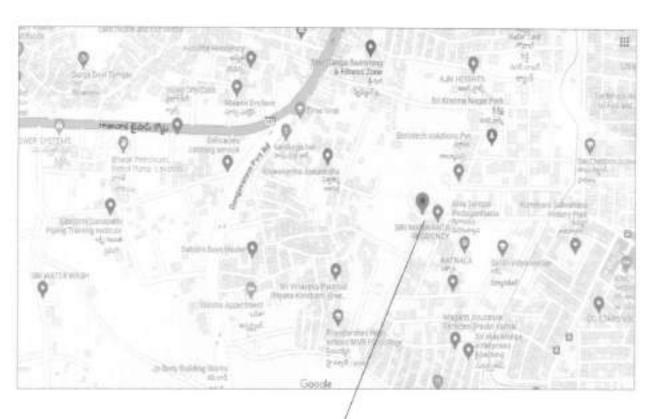

## CHECK LIST

| No     | Particulars                                                                                                                                             | Details                                                                                                     |
|--------|---------------------------------------------------------------------------------------------------------------------------------------------------------|-------------------------------------------------------------------------------------------------------------|
| 1      | Property Location/Address, (City/ Town/Village, District)                                                                                               | Plot No. HIG-10 of Pedagantyada (V).<br>& (M), Visakhapatnam District,<br>VMRDA Developed Phase - I Layout. |
| 2      | PropertyType                                                                                                                                            | Vacant Plot in VMRDA developed Layou                                                                        |
| 3      | Surveynumber& Village Name                                                                                                                              | Sy.No.20/p of Pedagantyada (V), & (M)<br>Visakhapatnam District.                                            |
| 4      | Extent/Areaofproperty                                                                                                                                   |                                                                                                             |
| 5      | Ownershipdetails                                                                                                                                        | Residential                                                                                                 |
| 6      | Current Utilization (Residential /commercial/Office/Factory/ Not Applicable)                                                                            | Vacant                                                                                                      |
| 7      | Presentstatusonground-<br>Fullyvacant(OR)Detailsofstructureifanywithtypeof<br>structure (RCC/ACetc.),PlinthArea,Builtuparea,Occupiedorabandoned         | Residential                                                                                                 |
| 8      | Existing Land use as per current Master plan, if any.                                                                                                   | Pedagantyada VMRDA Developed<br>Layout.                                                                     |
| 9      | Detailsoflayoutapprovals.                                                                                                                               |                                                                                                             |
| 10     | DateofPossession                                                                                                                                        |                                                                                                             |
| 11     | Ownership by way of alienation/acquisition/transfer/others                                                                                              |                                                                                                             |
| 12     | Purposeof acquisition                                                                                                                                   |                                                                                                             |
| 13     | Land classification as per SFA/Diglot/RS/TSRecordsetc.                                                                                                  |                                                                                                             |
| 14     | Objectionable/un-objectionable                                                                                                                          |                                                                                                             |
| 15     | Whethemoted under22A                                                                                                                                    |                                                                                                             |
| 16     | SROValueMarketvalue                                                                                                                                     |                                                                                                             |
| 17     | Prevailingmarketvalue(PerSq.yds)                                                                                                                        |                                                                                                             |
| 18     | Detailsof encumbranceif any                                                                                                                             |                                                                                                             |
| 19     | Latitude/Longitude(Google co-ordinates)                                                                                                                 | Latitude: 17"40'29.67"N<br>Longitude: 83°11'36.54"E                                                         |
| 20     | Googlemapof thelocation                                                                                                                                 | https://www.google.com/maps/@17*40'2<br>9.67*N - 83*11'36.54*E                                              |
| 21     | Siteboundariesandsitemapwithdimensions, existing topography like canals electrical lines, irrigation wells, monumentsetc.existing/passingthroughthesite | N: 30'-0" Road<br>E: HT Line Buffer<br>S: Plot No.HIG-3<br>W: Plot No.HIG-9                                 |
| 22     | FMB Sketch                                                                                                                                              | 11.1 Jan. 1907.1100.00                                                                                      |
| 23     | Detailsof abutting road(s)ifany                                                                                                                         | 30'-0" wide Layout road on Northern side                                                                    |
| 24     | Detailsof encroachment,if any                                                                                                                           | No. o. may enfour you on noticens and                                                                       |
| 25     | Details of Courtifigation, Ifany                                                                                                                        |                                                                                                             |
| 100000 | Detailsoflandcompensation, statutorydues/liabilities/claims pendingif any                                                                               |                                                                                                             |