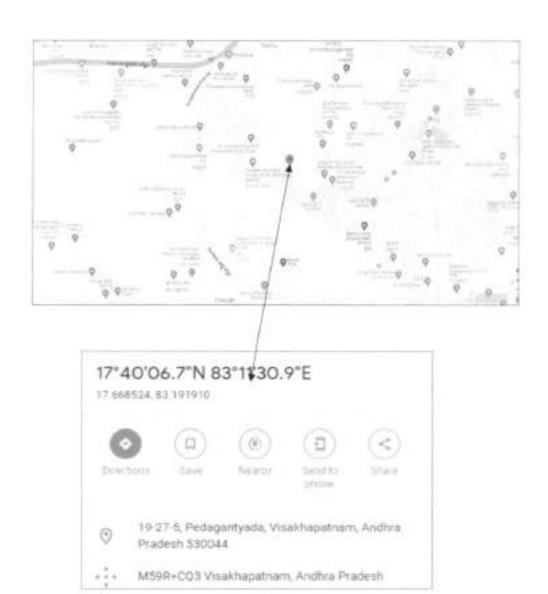

## CHECK LIST

| No     | Particulars                                                                                                                                             | Details                                                                                                     |
|--------|---------------------------------------------------------------------------------------------------------------------------------------------------------|-------------------------------------------------------------------------------------------------------------|
| 1      | Property Location/Address, (City/ Town/Village, District)                                                                                               | Plot No. HIG-10 of Pedagantyada (V).<br>& (M), Visakhapatnam District,<br>VMRDA Developed Phase - I Layout. |
| 2      | PropertyType                                                                                                                                            | Vacant Plot in VMRDA developed Layou                                                                        |
| 3      | Surveynumber& Village Name                                                                                                                              | Sy.No.20/p of Pedagantyada (V), & (M)<br>Visakhapatnam District.                                            |
| 4      | Extent/Areaofproperty                                                                                                                                   |                                                                                                             |
| 5      | Ownershipdetails                                                                                                                                        | Residential                                                                                                 |
| 6      | Current Utilization (Residential /commercial/Office/Factory/ Not Applicable)                                                                            | Vacant                                                                                                      |
| 7      | Presentstatusonground-<br>Fullyvacant(OR)Detailsofstructureifanywithtypeof<br>structure (RCC/ACetc.),PlinthArea,Builtuparea,Occupiedorabandoned         | Residential                                                                                                 |
| 8      | Existing Land use as per current Master plan, if any.                                                                                                   | Pedagantyada VMRDA Developed<br>Layout.                                                                     |
| 9      | Detailsoflayoutapprovals.                                                                                                                               |                                                                                                             |
| 10     | DateofPossession                                                                                                                                        |                                                                                                             |
| 11     | Ownership by way of alienation/acquisition/transfer/others                                                                                              |                                                                                                             |
| 12     | Purposeof acquisition                                                                                                                                   |                                                                                                             |
| 13     | Land classification as per SFA/Diglot/RS/TSRecordsetc.                                                                                                  |                                                                                                             |
| 14     | Objectionable/un-objectionable                                                                                                                          |                                                                                                             |
| 15     | Whethemoted under22A                                                                                                                                    |                                                                                                             |
| 16     | SROValueMarketvalue                                                                                                                                     |                                                                                                             |
| 17     | Prevailingmarketvalue(PerSq.yds)                                                                                                                        |                                                                                                             |
| 18     | Detailsof encumbranceif any                                                                                                                             |                                                                                                             |
| 19     | Latitude/Longitude(Google co-ordinates)                                                                                                                 | Latitude: 17"40'29.67"N<br>Longitude: 83°11'36.54"E                                                         |
| 20     | Googlemapof thelocation                                                                                                                                 | https://www.google.com/maps/@17*40'2<br>9.67*N - 83*11'36.54*E                                              |
| 21     | Siteboundariesandsitemapwithdimensions, existing topography like canals electrical lines, irrigation wells, monumentsetc.existing/passingthroughthesite | N: 30'-0" Road<br>E: HT Line Buffer<br>S: Plot No.HIG-3<br>W: Plot No.HIG-9                                 |
| 22     | FMB Sketch                                                                                                                                              | 11.1 Jan. 1907.1100.00                                                                                      |
| 23     | Detailsof abutting road(s)ifany                                                                                                                         | 30'-0" wide Layout road on Northern side                                                                    |
| 24     | Detailsof encroachment,if any                                                                                                                           | No. o. may enfour you on noticens and                                                                       |
| 25     | Details of Courtifigation, Ifany                                                                                                                        |                                                                                                             |
| 100000 | Detailsoflandcompensation, statutorydues/liabilities/claims pendingif any                                                                               |                                                                                                             |

16 John

Apo

P/O INDIA

# Google Maps 17"40'29.9"N 83°11'36.8"E

Imagery ©2022 Marar Technologies, Imagery ©2022 CNES / Althus, Maxar Technologies, Map data ©2022 100 m

PRAS WOOL