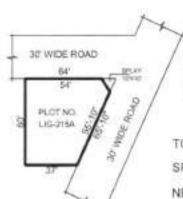

| LIG-215A                                                 | Pedagantyada-<br>Phase-2 | N: 30 Wide road<br>E: 30 Wide road<br>S: Plot No.234/P<br>W: Plot NO.215                                   | 331.12 | Sq.yds | 40,500/- | 100 | Not<br>required | 2,68,500/- | 10 |
|----------------------------------------------------------|--------------------------|------------------------------------------------------------------------------------------------------------|--------|--------|----------|-----|-----------------|------------|----|
| LIG-<br>162C                                             | Pedagantyada-<br>Phase-2 | N: Plot No.LIG-<br>197/P, 198<br>E: Plot No.LIG-<br>162D<br>S: 30' Wide Road<br>W: Plot No.LIG-<br>162B    | 187.31 | Sq.yds | 40,500/- | 100 | Not<br>required | 1,52,000/- | 10 |
| LIG-<br>162D                                             | Pedagantyada-<br>Phase-2 | N: Plot No.LIG-199,<br>200/P<br>E: Plot No.LIG-<br>162E<br>S: 30' Wide Road<br>W: Plot No.LIG-<br>162C     | 200.00 | Sq.yds | 40,500/- | 100 | Not<br>required | 1,62,000/- | 10 |
| LIG-162E                                                 | Pedagantyada-<br>Phase-2 | N: Plot No.LIG-<br>200/P, 201<br>E: Plot No.LIG-221<br>S: 30' Wide Road<br>W: Plot No.LIG-<br>162D         | 200.00 | Sq.yds | 40,500/- | 100 | Not<br>required | 1,62,000/- | 10 |
| HIG-81                                                   | Pedagantyada-<br>Phase-1 | N: Plot No.HIG-68<br>E: Plot No.HIG-81<br>S: 30' Wide Road<br>W: Layout boundary                           | 160.42 | Sq.yds | 40,500/- | 100 | Not<br>required | 1,30,000/- | 10 |
| LIG-470                                                  | Pedagantyada-<br>Phase-1 | N:24' Road<br>E: Plot No.LIG-469<br>S: Plot No.LIG-479<br>W: Plot No.OB at<br>West to LIG-470              | 200.00 | Sq.yds | 40,500/- | 100 | Not<br>required | 1,62,000/- | 10 |
| LIG-479                                                  | Pedagantyada-<br>Phase-1 | N:Plot No.LIG-470<br>E: Plot No.LIG-479<br>S: 24' Road<br>W: Regularized<br>drain along with<br>green belt | 137.91 | Sq.yds | 40,500/- | 100 | Not<br>required | 1,12,000/- | 10 |
| OB at<br>South to<br>LIG-273                             | Pedagantyada-<br>Phase-2 | N:Plot No.273 E:Existing 15' wide road S:Layout boundary & Weaker section colony W: Existing 15' wide road | 199.70 | Sq.yds | 40,500/- | 100 | Not<br>required | 1,62,000/- | 10 |
| OB<br>WEST<br>TO MIG-<br>34                              | Pedagantyada-<br>Phase-2 | N: Plot No.34A<br>E: Plot No.MIG-34<br>S: 40' Wide road<br>W: 30' Wide road                                | 189.33 | Sq.yds | 40,500/- | 100 | Not<br>required | 1,53,500/- | 10 |
| OB<br>opposite<br>to MIG-<br>35A                         | Pedagantyada-<br>Phase-2 | N: -<br>E:30' Wide road<br>S: 40' Wide road<br>W: Layout boundary                                          | 570.67 | Sq.yds | 40,500/- | 100 | Not<br>required | 4,62,500/- | 10 |
| OB-163<br>(West to<br>MIG-87)                            | Pedagantyada-<br>Phase-2 | N: Plot No.OB-252<br>E: Plot No.MIG-<br>87/P<br>S: Plot No.MIG-79<br>W: Existing road                      | 233.33 | Sq.yds | 40,500/- | 100 | Not<br>required | 1,89,000/- | 10 |
| OB at<br>North to<br>252<br>(West to<br>MIG-90<br>to 92) | Pedagantyada-<br>Phase-2 | N: Existing 24' road<br>E: Plot No.MIG-<br>89/p, 90, 91, 92<br>S: Plot No.OB-252<br>W: Layout boundary     | 109.75 | Sq.yds | 40,500/- | 100 | Not<br>required | 89,000/-   | 10 |