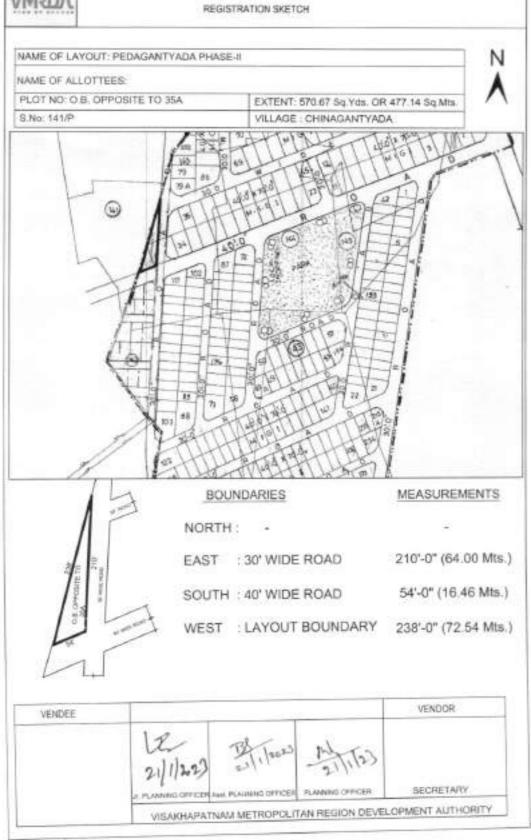

#### VISAKHAPATNAM METROPOLITAN REGION DEVELOPMENT AUTHORITY

REGISTRATION SKETCH

BOUNDARIES MEASUREMENTS

NORTH: 30' WIDE ROAD 50'-0" (15.24 Mts.)

EAST : HT LINE BUFFER 75'-0" (22.86 Mts.)

SOUTH: PLOT NO.HIG-3 50'-0" (15.24 Mts.)

WEST : PLOT NO.HIG-9 75'-0" (22.86 Mts.)

| VENDEE |                                                      | VENDOR    |  |  |  |  |
|--------|------------------------------------------------------|-----------|--|--|--|--|
|        | 16/11/22 July 16/11/24                               |           |  |  |  |  |
|        | J. PLANNING OFFICER AND PLANNING OFFICER             | SECRETARY |  |  |  |  |
|        | VISAKHAPATNAM METROPOLITAN REGION DEVELOPMENT AUTHOR |           |  |  |  |  |