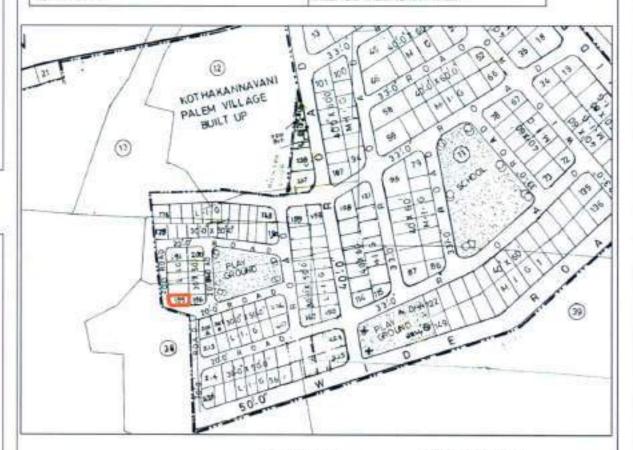

| SI.<br>No | Name of the layout   | Land<br>usage as<br>per Master<br>Plan | Plot ID No.<br>given for<br>the<br>auction<br>purpose<br>only | Extent in<br>Sq.<br>yards | Latitude<br>(N)            | Longitude<br>(E)           | Upset<br>Price per<br>sq.yard<br>(In Rs.) | EMD<br>(In Rs.) |
|-----------|----------------------|----------------------------------------|---------------------------------------------------------------|---------------------------|----------------------------|----------------------------|-------------------------------------------|-----------------|
| 1         | Pedagantyada-Phase-1 | Residential                            | HIG-10                                                        | 416.66                    | 170.40′29.67″              | 83011′36.54″               | 40,500/-                                  | 3,37,500/-      |
| 2         | Pedagantyada-Phase-1 | Residential                            | HIG-17A                                                       | 810.97                    | 170.40′30.47″              | 83011′35.25″               | 40,500/-                                  | 6,57,000/-      |
| 3         | Pedagantyada-Phase-1 | Residential                            | HIG-33                                                        | 233.33                    | 170.40′35.35″              | 83011′37.72″               | 40,500/-                                  | 1,89,000/-      |
| 4         | Pedagantyada-Phase-2 | Residential                            | MIG-79                                                        | 233.33                    | 170.40′16.77″              | 83011′32.57″               | 40,500/-                                  | 1,89,000/-      |
| 5         | Pedagantyada-Phase-2 | Residential                            | MIG-145                                                       | 311.11                    | 170.40′20.59″              | 83011′38.98″               | 40,500/-                                  | 2,52,000/-      |
| 6         | Pedagantyada-Phase-2 | Residential                            | MIG-102                                                       | 311.11                    | 170.40′20.04″              | 83011′34.75″               | 40,500/-                                  | 2,52,000/-      |
| 7         | Pedagantyada-Phase-2 | Residential                            | LIG-194                                                       | 350.28                    | 170.40′9.66″               | 83011′34.95″               | 40,500/-                                  | 2,84,000/-      |
| 8         | Pedagantyada-Phase-2 | Residential                            | LIG-49A                                                       | 410.56                    | 170.40′9.70″               | 83011′32.51″               | 40,500/-                                  | 3,33,000/-      |
| 9         | Pedagantyada Phase-3 | Residential                            | LIG-195                                                       | 161.12                    | 170.40′17.75″              | 83011′55.08″               | 40,500/-                                  | 1,30,500/-      |
| 10        | Pedagantyada Phase-3 | Residential                            | LIG-179                                                       | 166.67                    | 170.40′19.65″              | 83011′55.02″               | 40,500/-                                  | 1,35,000/-      |
| 11        | Pedagantyada-Phase-2 | Residential                            | LIG-141                                                       | 391.12                    | 17 <sup>0</sup> 40′8.03″N  | 83 <sup>0</sup> 11′34.20″E | 40,500/-                                  | 3,17,000/-      |
| 12        | Pedagantyada-Phase-2 | Residential                            | MIG-3                                                         | 111.46                    | 17 <sup>0</sup> 40′14.34″N | 83 <sup>0</sup> 11′40.23″E | 40,500/-                                  | 90,500/-        |
| 13        | Pedagantyada-Phase-2 | Residential                            | MIG-4                                                         | 311.11                    | 17 <sup>0</sup> 40′14.31″N | 83 <sup>0</sup> 11′39.91″E | 40,500/-                                  | 2,52,000/-      |
| 14        | Pedagantyada-Phase-2 | Residential                            | LIG-215A                                                      | 331.12                    | 17 <sup>0</sup> 40′7.35″N  | 83 <sup>0</sup> 11′35.29″E | 40,500/-                                  | 2,68,500/-      |
| 15        | Pedagantyada-Phase-2 | Residential                            | LIG-162C                                                      | 187.31                    | 17 <sup>0</sup> 40′6.46″N  | 83 <sup>0</sup> 11′29.47″E | 40,500/-                                  | 1,52,000/-      |
| 16        | Pedagantyada-Phase-2 | Residential                            | LIG-162D                                                      | 200.00                    | 17 <sup>0</sup> 40′6.36″N  | 83 <sup>0</sup> 11′30.39″E | 40,500/-                                  | 1,62,000/-      |
| 17        | Pedagantyada-Phase-2 | Residential                            | LIG-162E                                                      | 200.00                    | 17 <sup>0</sup> 40′6.68″N  | 83 <sup>0</sup> 11′29.02″E | 40,500/-                                  | 1,62,000/-      |
| 18        | Pedagantyada-Phase-1 | Residential                            | HIG-81                                                        | 160.42                    | 17 <sup>0</sup> 40′35.51″N | 83 <sup>0</sup> 11′45.07″E | 40,500/-                                  | 1,30,000/-      |
| 19        | Pedagantyada-Phase-1 | Residential                            | LIG-470                                                       | 200.00                    | 17 <sup>0</sup> 40′29.92″N | 83 <sup>0</sup> 12′0.74″E  | 40,500/-                                  | 1,62,000/-      |
| 20        | Pedagantyada-Phase-1 | Residential                            | LIG-479                                                       | 137.91                    | 17 <sup>0</sup> 40′29.39″N | 83 <sup>0</sup> 11′59.72″E | 40,500/-                                  | 1,12,000/-      |
| 21        | Pedagantyada-Phase-2 | Residential                            | OB at South<br>to LIG-273                                     | 199.70                    | 17 <sup>0</sup> 40′5.48″N  | 83 <sup>0</sup> 11′34.55″E | 40,500/-                                  | 1,62,000/-      |
| 22        | Pedagantyada-Phase-2 | Residential                            | OB WEST<br>TO MIG-34                                          | 189.33                    | 17 <sup>0</sup> 40′14.31″N | 83 <sup>0</sup> 11′31.33″E | 40,500/-                                  | 1,53,500/-      |
| 23        | Pedagantyada-Phase-2 | Residential                            | OB opposite to MIG-35A                                        | 570.67                    | 17 <sup>0</sup> 40′14.53″N | 83 <sup>0</sup> 11′30.90″E | 40,500/-                                  | 4,62,500/-      |
| 24        | Pedagantyada-Phase-2 | Residential                            | OB-163<br>(West to                                            | 233.33                    | 17 <sup>0</sup> 40′17.03″N | 83 <sup>0</sup> 11′32.75″E | 40,500/-                                  | 1,89,000/-      |
| 25        | Pedagantyada-Phase-2 | Residential                            | MIG-87) OB at North to 252 (West to MIG-90 to 92)             | 109.75                    | 17 <sup>0</sup> 40′18.27″N | 83 <sup>0</sup> 11′33.92″E | 40,500/-                                  | 89,000/-        |
| 26        | Pedagantyada-Phase-2 | Residential                            | OB-252<br>(West to<br>MIG-88 &<br>89)                         | 379.42                    | 17 <sup>0</sup> 40′17.35″N | 83 <sup>0</sup> 11′33.06″E | 40,500/-                                  | 3,07,500/-      |