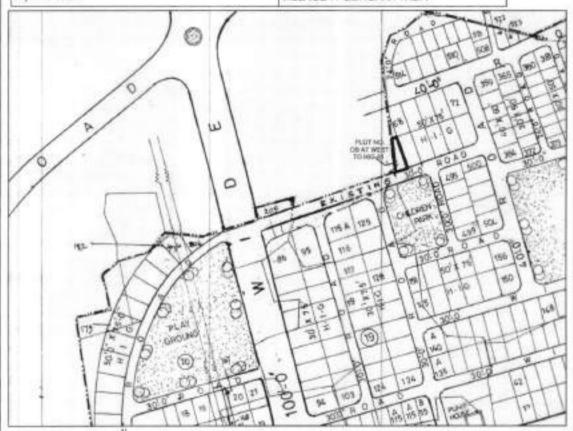

#### VISAKHAPATNAM METROPOLITAN REGION DEVELOPMENT AUTHORITY

REGISTRATION SKETCH

BOUNDARIES MEASUREMENTS

NORTH: 30' WIDE ROAD 50'-0" (15.24 Mts.)

EAST : HT LINE BUFFER 75'-0" (22.86 Mts.)

SOUTH: PLOT NO.HIG-3 50'-0" (15.24 Mts.)

WEST : PLOT NO.HIG-9 75'-0" (22.86 Mts.)

| VENDEE |                                                      | VENDOR    |  |  |  |  |
|--------|------------------------------------------------------|-----------|--|--|--|--|
|        | 16/11/22 July 16/11/24                               |           |  |  |  |  |
|        | J. PLANNING OFFICER AND PLANNING OFFICER             | SECRETARY |  |  |  |  |
|        | VISAKHAPATNAM METROPOLITAN REGION DEVELOPMENT AUTHOR |           |  |  |  |  |