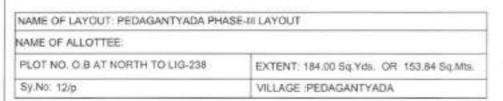

| 27   | Pedagantyada-Phase-3 | Residential | OB at North<br>to LIG-238                 | 184.00 | 17 <sup>0</sup> 40′21.34″N | 83 <sup>0</sup> 12′0.43″E  | 40,500/- | 1,49,000/- |
|------|----------------------|-------------|-------------------------------------------|--------|----------------------------|----------------------------|----------|------------|
| 28   | Pedagantyada-Phase-2 | Residential | LIG-162A                                  | 117.50 | 17 <sup>0</sup> 40′6.65″N  | 83 <sup>0</sup> 11′28.87″E | 40,500/- | 95,000/-   |
| 29   | Pedagantyada-Phase-2 | Residential | LIG-162B                                  | 152.50 | 17 <sup>0</sup> 40′6.58″N  | 83 <sup>0</sup> 11′29.12″E | 40,500/- | 1,24,000/- |
| 30   | Pedagantyada-Phase-2 | Residential | LIG-196                                   | 217.50 | 17 <sup>0</sup> 40′7.28″N  | 83 <sup>0</sup> 11′28.68″E | 40,500/- | 1,76,000/- |
| 31   | K.L.Rao Nagar layout | Residential | OB-24A<br>(Eastern<br>side plot<br>No.24) | 194.44 | 17 <sup>0</sup> 40′27.49″N | 83 <sup>0</sup> 12′47.03″E | 35,000/- | 1,36,000/- |
| TOTA | L PLOTS NO.31        |             | ,                                         |        | 1                          |                            | '        |            |

| OB-252<br>(West to<br>MIG-88 &<br>89)     | Pedagantyada-<br>Phase-2 | N: Layout boundary<br>E: Plot Nos.MIG-<br>87/P, 88, 89/P<br>S: Plot No.OB-163<br>W: Layout boundary      | 379.42 | Sq.yds | 40,500/- | 100 | Not<br>required | 3,07,500/- | 10 |
|-------------------------------------------|--------------------------|----------------------------------------------------------------------------------------------------------|--------|--------|----------|-----|-----------------|------------|----|
| OB at<br>North to<br>LIG-238              | Pedagantyada-<br>Phase-3 | N: Plot No.OB-156<br>E: 40' Wide road<br>S: Plot No.238<br>W: Layout boundary                            | 184.00 | Sq.yds | 40,500/- | 100 | Not<br>required | 1,49,000/- | 10 |
| LIG-162A                                  | Pedagantyada-<br>Phase-2 | N: Plot No.LIG-<br>196/P<br>E: Plot No.LIG-<br>162B<br>S: 30 Wide road<br>W: Layout boundary             | 117.50 | Sq.yds | 40,500/- | 100 | Not<br>required | 95,000/-   | 10 |
| LIG-162B                                  | Pedagantyada-<br>Phase-2 | N: Plot Nos.LIG-<br>196/P, 197<br>E: Plot No.LIG-<br>162C<br>S: 30' Wide road<br>W: Plot No.LIG-<br>162A | 152.50 | Sq.yds | 40,500/- | 100 | Not<br>required | 1,24,000/- | 10 |
| LIG-196                                   | Pedagantyada-<br>Phase-2 | N: 30 Wide road<br>E: Plot No.LIG-197<br>S: Plot No.162A<br>W: Layout boundary                           | 217.50 | Sq.yds | 40,500/- | 100 | Not<br>required | 1,76,000/- | 10 |
| OB-24A<br>(Eastern<br>side plot<br>No.24) | K.L.Rao Nagar<br>Iayout  | N: Existing 30' road<br>E: VMRDA land<br>S: Plot No.29A<br>(Eastern side plot<br>No.29<br>W: Plot No.24  | 194.44 | Sq.yds | 35,000/- | 100 | Not<br>required | 1,36,000/- | 10 |
|                                           | 31 Plots                 |                                                                                                          |        |        |          |     |                 |            |    |