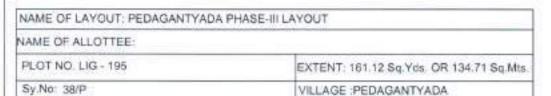

| SI.<br>No | Name of the layout   | Land<br>usage as<br>per Master<br>Plan | Plot ID No.<br>given for<br>the<br>auction<br>purpose<br>only | Extent in<br>Sq.<br>yards | Latitude<br>(N)            | Longitude<br>(E)           | Upset<br>Price per<br>sq.yard<br>(In Rs.) | EMD<br>(In Rs.) |
|-----------|----------------------|----------------------------------------|---------------------------------------------------------------|---------------------------|----------------------------|----------------------------|-------------------------------------------|-----------------|
| 1         | Pedagantyada-Phase-1 | Residential                            | HIG-10                                                        | 416.66                    | 170.40′29.67″              | 83011′36.54″               | 40,500/-                                  | 3,37,500/-      |
| 2         | Pedagantyada-Phase-1 | Residential                            | HIG-17A                                                       | 810.97                    | 170.40′30.47″              | 83011′35.25″               | 40,500/-                                  | 6,57,000/-      |
| 3         | Pedagantyada-Phase-1 | Residential                            | HIG-33                                                        | 233.33                    | 170.40′35.35″              | 83011′37.72″               | 40,500/-                                  | 1,89,000/-      |
| 4         | Pedagantyada-Phase-2 | Residential                            | MIG-79                                                        | 233.33                    | 170.40′16.77″              | 83011′32.57″               | 40,500/-                                  | 1,89,000/-      |
| 5         | Pedagantyada-Phase-2 | Residential                            | MIG-145                                                       | 311.11                    | 170.40′20.59″              | 83011′38.98″               | 40,500/-                                  | 2,52,000/-      |
| 6         | Pedagantyada-Phase-2 | Residential                            | MIG-102                                                       | 311.11                    | 170.40′20.04″              | 83011′34.75″               | 40,500/-                                  | 2,52,000/-      |
| 7         | Pedagantyada-Phase-2 | Residential                            | LIG-194                                                       | 350.28                    | 170.40′9.66″               | 83011′34.95″               | 40,500/-                                  | 2,84,000/-      |
| 8         | Pedagantyada-Phase-2 | Residential                            | LIG-49A                                                       | 410.56                    | 170.40′9.70″               | 83011′32.51″               | 40,500/-                                  | 3,33,000/-      |
| 9         | Pedagantyada Phase-3 | Residential                            | LIG-195                                                       | 161.12                    | 170.40′17.75″              | 83011′55.08″               | 40,500/-                                  | 1,30,500/-      |
| 10        | Pedagantyada Phase-3 | Residential                            | LIG-179                                                       | 166.67                    | 170.40′19.65″              | 83011′55.02″               | 40,500/-                                  | 1,35,000/-      |
| 11        | Pedagantyada-Phase-2 | Residential                            | LIG-141                                                       | 391.12                    | 17 <sup>0</sup> 40′8.03″N  | 83 <sup>0</sup> 11′34.20″E | 40,500/-                                  | 3,17,000/-      |
| 12        | Pedagantyada-Phase-2 | Residential                            | MIG-3                                                         | 111.46                    | 17 <sup>0</sup> 40′14.34″N | 83 <sup>0</sup> 11′40.23″E | 40,500/-                                  | 90,500/-        |
| 13        | Pedagantyada-Phase-2 | Residential                            | MIG-4                                                         | 311.11                    | 17 <sup>0</sup> 40′14.31″N | 83 <sup>0</sup> 11′39.91″E | 40,500/-                                  | 2,52,000/-      |
| 14        | Pedagantyada-Phase-2 | Residential                            | LIG-215A                                                      | 331.12                    | 17 <sup>0</sup> 40′7.35″N  | 83 <sup>0</sup> 11′35.29″E | 40,500/-                                  | 2,68,500/-      |
| 15        | Pedagantyada-Phase-2 | Residential                            | LIG-162C                                                      | 187.31                    | 17 <sup>0</sup> 40′6.46″N  | 83 <sup>0</sup> 11′29.47″E | 40,500/-                                  | 1,52,000/-      |
| 16        | Pedagantyada-Phase-2 | Residential                            | LIG-162D                                                      | 200.00                    | 17 <sup>0</sup> 40′6.36″N  | 83 <sup>0</sup> 11′30.39″E | 40,500/-                                  | 1,62,000/-      |
| 17        | Pedagantyada-Phase-2 | Residential                            | LIG-162E                                                      | 200.00                    | 17 <sup>0</sup> 40′6.68″N  | 83 <sup>0</sup> 11′29.02″E | 40,500/-                                  | 1,62,000/-      |
| 18        | Pedagantyada-Phase-1 | Residential                            | HIG-81                                                        | 160.42                    | 17 <sup>0</sup> 40′35.51″N | 83 <sup>0</sup> 11′45.07″E | 40,500/-                                  | 1,30,000/-      |
| 19        | Pedagantyada-Phase-1 | Residential                            | LIG-470                                                       | 200.00                    | 17 <sup>0</sup> 40′29.92″N | 83 <sup>0</sup> 12′0.74″E  | 40,500/-                                  | 1,62,000/-      |
| 20        | Pedagantyada-Phase-1 | Residential                            | LIG-479                                                       | 137.91                    | 17 <sup>0</sup> 40′29.39″N | 83 <sup>0</sup> 11′59.72″E | 40,500/-                                  | 1,12,000/-      |
| 21        | Pedagantyada-Phase-2 | Residential                            | OB at South<br>to LIG-273                                     | 199.70                    | 17 <sup>0</sup> 40′5.48″N  | 83 <sup>0</sup> 11′34.55″E | 40,500/-                                  | 1,62,000/-      |
| 22        | Pedagantyada-Phase-2 | Residential                            | OB WEST<br>TO MIG-34                                          | 189.33                    | 17 <sup>0</sup> 40′14.31″N | 83 <sup>0</sup> 11′31.33″E | 40,500/-                                  | 1,53,500/-      |
| 23        | Pedagantyada-Phase-2 | Residential                            | OB opposite to MIG-35A                                        | 570.67                    | 17 <sup>0</sup> 40′14.53″N | 83 <sup>0</sup> 11′30.90″E | 40,500/-                                  | 4,62,500/-      |
| 24        | Pedagantyada-Phase-2 | Residential                            | OB-163<br>(West to                                            | 233.33                    | 17 <sup>0</sup> 40′17.03″N | 83 <sup>0</sup> 11′32.75″E | 40,500/-                                  | 1,89,000/-      |
| 25        | Pedagantyada-Phase-2 | Residential                            | MIG-87) OB at North to 252 (West to MIG-90 to 92)             | 109.75                    | 17 <sup>0</sup> 40′18.27″N | 83 <sup>0</sup> 11′33.92″E | 40,500/-                                  | 89,000/-        |
| 26        | Pedagantyada-Phase-2 | Residential                            | OB-252<br>(West to<br>MIG-88 &<br>89)                         | 379.42                    | 17 <sup>0</sup> 40′17.35″N | 83 <sup>0</sup> 11′33.06″E | 40,500/-                                  | 3,07,500/-      |