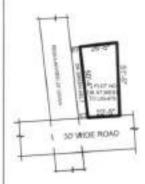

#### VISAKHAPATNAM METROPOLITAN REGION DEVELOPMENT AUTHORITY

REGISTRATION SKETCH

BOUNDARIES MEASUREMENTS

NORTH: 30' WIDE ROAD 50'-0" (15.24 Mts.)

EAST : HT LINE BUFFER 75'-0" (22.86 Mts.)

SOUTH: PLOT NO.HIG-3 50'-0" (15.24 Mts.)

WEST : PLOT NO.HIG-9 75'-0" (22.86 Mts.)

| VENDEE |                                                      | VENDOR    |  |  |  |  |
|--------|------------------------------------------------------|-----------|--|--|--|--|
|        | 16/11/22 July 16/11/24                               |           |  |  |  |  |
|        | J. PLANNING OFFICER AND PLANNING OFFICER             | SECRETARY |  |  |  |  |
|        | VISAKHAPATNAM METROPOLITAN REGION DEVELOPMENT AUTHOR |           |  |  |  |  |