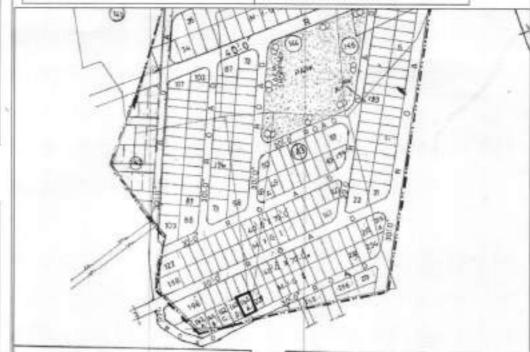

# DESCRIPTION OF THE PLOTS ALONG WITH THE BOUNDARIES IN ALL FOUR DIRECTIONS

| Item<br>code | Item Name                | Item description                                                                                          | Auction qty. | UOM    | Base<br>Price | Incre<br>ment | PCB Code        | EMD<br>(In Rs.) | Initial paym ent % |
|--------------|--------------------------|-----------------------------------------------------------------------------------------------------------|--------------|--------|---------------|---------------|-----------------|-----------------|--------------------|
| HIG-10       | Pedagantyada-<br>Phase-1 | N: 30' Wide Road<br>E:HT Line buffer<br>S: Plot No.HIG-3<br>W: Plot No.HIG-9                              | 416.66       | Sq.yds | 40,500/-      | 100           | Not<br>required | 3,37,500/-      | 10                 |
| HIG-17A      | Pedagantyada-<br>Phase-1 | N: Plot<br>E:Plot No.17<br>S: 30' Wide Road<br>W: 30' Wide Road                                           | 810.97       | Sq.yds | 40,500/-      | 100           | Not<br>required | 6,57,000/-      | 10                 |
| HIG-33       | Pedagantyada-<br>Phase-1 | N: Vacant land<br>E:Plot No.34<br>S: 30' Wide Road<br>W: Drain                                            | 233.33       | Sq.yds | 40,500/-      | 100           | Not<br>required | 1,89,000/-      | 10                 |
| MIG-79       | Pedagantyada-<br>Phase-2 | N: Plot No.MIG-163<br>E:Plot No.MIG-86/p<br>S: Plot No.MIG-79A<br>W: 30' Wide Road                        | 233.33       | Sq.yds | 40,500/-      | 100           | Not<br>required | 1,89,000/-      | 10                 |
| MIG-145      | Pedagantyada-<br>Phase-2 | N: Plot No.MIG-144<br>E:Plot No.MIG-160<br>S: Plot No.MIG-146<br>W: 30' Wide Road                         | 311.11       | Sq.yds | 40,500/-      | 100           | Not<br>required | 2,52,000/-      | 10                 |
| MIG-102      | Pedagantyada-<br>Phase-2 | N: 30' Wide Road<br>E:Plot No.MIG-103<br>S: Plot No.MIG-97<br>W: Plot No.MIG-101                          | 311.11       | Sq.yds | 40,500/-      | 100           | Not<br>required | 2,52,000/-      | 10                 |
| LIG-194      | Pedagantyada-<br>Phase-2 | N:Plot No. 57<br>E: 30' Wide Road<br>S: 30' Wide Road<br>W: Plot No.43                                    | 350.28       | Sq.yds | 40,500/-      | 100           | Not<br>required | 2,84,000/-      | 10                 |
| LIG-49A      | Pedagantyada-<br>Phase-2 | N: Plot No.50<br>E:Plot No.49<br>S: 30' Wide Road<br>W: 30' wide Road                                     | 410.56       | Sq.yds | 40,500/-      | 100           | Not<br>required | 3,33,000/-      | 10                 |
| LIG-195      | Pedagantyada-<br>Phase-3 | N: Plot No.LIG-194<br>E:Plot No.LIG-196<br>S: 20' Wide Road<br>W: 20' wide Road                           | 161.12       | Sq.yds | 40,500/-      | 100           | Not<br>required | 1,30,500/-      | 10                 |
| LIG-179      | Pedagantyada-<br>Phase-3 | N: Plot No.LIG-178<br>E:Plot No.LIG-180<br>S: 20' Wide Road<br>W: Land in<br>S.No.38/p of<br>Pedagantyada | 166.67       | Sq.yds | 40,500/-      | 100           | Not<br>required | 1,35,000/-      | 10                 |
| LIG-141      | Pedagantyada-<br>Phase-2 | N: Plot Nos.138,<br>139 & 140<br>E:30' wide road<br>S: 30' Wide Road<br>W:Plot No.142                     | 391.12       | Sq.yds | 40,500/-      | 100           | Not<br>required | 3,17,000/-      | 10                 |
| MIG-3        | Pedagantyada-<br>Phase-2 | N: Plot MIG-20<br>E:Regularized drain<br>along with green<br>belt<br>S: 40' wide Road<br>W:Plot No.MIG-4  | 111.46       | Sq.yds | 40,500/-      | 100           | Not<br>required | 90,500/-        | 10                 |
| MIG-4        | Pedagantyada-<br>Phase-2 | N: Plot No.MIG-19<br>E:Plot No.MIG-3<br>S: 40' Road<br>W: Plot No.MIG-5                                   | 311.11       | Sq.yds | 40,500/-      | 100           | Not<br>required | 2,52,000/-      | 10                 |