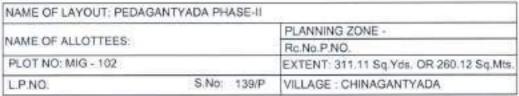

| SI.<br>No | Name of the layout   | Land<br>usage as<br>per Master<br>Plan | Plot ID No.<br>given for<br>the<br>auction<br>purpose<br>only | Extent in<br>Sq.<br>yards | Latitude<br>(N)            | Longitude<br>(E)           | Upset<br>Price per<br>sq.yard<br>(In Rs.) | EMD<br>(In Rs.) |
|-----------|----------------------|----------------------------------------|---------------------------------------------------------------|---------------------------|----------------------------|----------------------------|-------------------------------------------|-----------------|
| 1         | Pedagantyada-Phase-1 | Residential                            | HIG-10                                                        | 416.66                    | 170.40′29.67″              | 83011′36.54″               | 40,500/-                                  | 3,37,500/-      |
| 2         | Pedagantyada-Phase-1 | Residential                            | HIG-17A                                                       | 810.97                    | 170.40′30.47″              | 83011′35.25″               | 40,500/-                                  | 6,57,000/-      |
| 3         | Pedagantyada-Phase-1 | Residential                            | HIG-33                                                        | 233.33                    | 170.40′35.35″              | 83011′37.72″               | 40,500/-                                  | 1,89,000/-      |
| 4         | Pedagantyada-Phase-2 | Residential                            | MIG-79                                                        | 233.33                    | 170.40′16.77″              | 83011′32.57″               | 40,500/-                                  | 1,89,000/-      |
| 5         | Pedagantyada-Phase-2 | Residential                            | MIG-145                                                       | 311.11                    | 170.40′20.59″              | 83011′38.98″               | 40,500/-                                  | 2,52,000/-      |
| 6         | Pedagantyada-Phase-2 | Residential                            | MIG-102                                                       | 311.11                    | 170.40′20.04″              | 83011′34.75″               | 40,500/-                                  | 2,52,000/-      |
| 7         | Pedagantyada-Phase-2 | Residential                            | LIG-194                                                       | 350.28                    | 170.40′9.66″               | 83011′34.95″               | 40,500/-                                  | 2,84,000/-      |
| 8         | Pedagantyada-Phase-2 | Residential                            | LIG-49A                                                       | 410.56                    | 170.40′9.70″               | 83011′32.51″               | 40,500/-                                  | 3,33,000/-      |
| 9         | Pedagantyada Phase-3 | Residential                            | LIG-195                                                       | 161.12                    | 170.40′17.75″              | 83011′55.08″               | 40,500/-                                  | 1,30,500/-      |
| 10        | Pedagantyada Phase-3 | Residential                            | LIG-179                                                       | 166.67                    | 170.40′19.65″              | 83011′55.02″               | 40,500/-                                  | 1,35,000/-      |
| 11        | Pedagantyada-Phase-2 | Residential                            | LIG-141                                                       | 391.12                    | 17 <sup>0</sup> 40′8.03″N  | 83 <sup>0</sup> 11′34.20″E | 40,500/-                                  | 3,17,000/-      |
| 12        | Pedagantyada-Phase-2 | Residential                            | MIG-3                                                         | 111.46                    | 17 <sup>0</sup> 40′14.34″N | 83 <sup>0</sup> 11′40.23″E | 40,500/-                                  | 90,500/-        |
| 13        | Pedagantyada-Phase-2 | Residential                            | MIG-4                                                         | 311.11                    | 17 <sup>0</sup> 40′14.31″N | 83 <sup>0</sup> 11′39.91″E | 40,500/-                                  | 2,52,000/-      |
| 14        | Pedagantyada-Phase-2 | Residential                            | LIG-215A                                                      | 331.12                    | 17 <sup>0</sup> 40′7.35″N  | 83 <sup>0</sup> 11′35.29″E | 40,500/-                                  | 2,68,500/-      |
| 15        | Pedagantyada-Phase-2 | Residential                            | LIG-162C                                                      | 187.31                    | 17 <sup>0</sup> 40′6.46″N  | 83 <sup>0</sup> 11′29.47″E | 40,500/-                                  | 1,52,000/-      |
| 16        | Pedagantyada-Phase-2 | Residential                            | LIG-162D                                                      | 200.00                    | 17 <sup>0</sup> 40′6.36″N  | 83 <sup>0</sup> 11′30.39″E | 40,500/-                                  | 1,62,000/-      |
| 17        | Pedagantyada-Phase-2 | Residential                            | LIG-162E                                                      | 200.00                    | 17 <sup>0</sup> 40′6.68″N  | 83 <sup>0</sup> 11′29.02″E | 40,500/-                                  | 1,62,000/-      |
| 18        | Pedagantyada-Phase-1 | Residential                            | HIG-81                                                        | 160.42                    | 17 <sup>0</sup> 40′35.51″N | 83 <sup>0</sup> 11′45.07″E | 40,500/-                                  | 1,30,000/-      |
| 19        | Pedagantyada-Phase-1 | Residential                            | LIG-470                                                       | 200.00                    | 17 <sup>0</sup> 40′29.92″N | 83 <sup>0</sup> 12′0.74″E  | 40,500/-                                  | 1,62,000/-      |
| 20        | Pedagantyada-Phase-1 | Residential                            | LIG-479                                                       | 137.91                    | 17 <sup>0</sup> 40′29.39″N | 83 <sup>0</sup> 11′59.72″E | 40,500/-                                  | 1,12,000/-      |
| 21        | Pedagantyada-Phase-2 | Residential                            | OB at South<br>to LIG-273                                     | 199.70                    | 17 <sup>0</sup> 40′5.48″N  | 83 <sup>0</sup> 11′34.55″E | 40,500/-                                  | 1,62,000/-      |
| 22        | Pedagantyada-Phase-2 | Residential                            | OB WEST<br>TO MIG-34                                          | 189.33                    | 17 <sup>0</sup> 40′14.31″N | 83 <sup>0</sup> 11′31.33″E | 40,500/-                                  | 1,53,500/-      |
| 23        | Pedagantyada-Phase-2 | Residential                            | OB opposite to MIG-35A                                        | 570.67                    | 17 <sup>0</sup> 40′14.53″N | 83 <sup>0</sup> 11′30.90″E | 40,500/-                                  | 4,62,500/-      |
| 24        | Pedagantyada-Phase-2 | Residential                            | OB-163<br>(West to                                            | 233.33                    | 17 <sup>0</sup> 40′17.03″N | 83 <sup>0</sup> 11′32.75″E | 40,500/-                                  | 1,89,000/-      |
| 25        | Pedagantyada-Phase-2 | Residential                            | MIG-87) OB at North to 252 (West to MIG-90 to 92)             | 109.75                    | 17 <sup>0</sup> 40′18.27″N | 83 <sup>0</sup> 11′33.92″E | 40,500/-                                  | 89,000/-        |
| 26        | Pedagantyada-Phase-2 | Residential                            | OB-252<br>(West to<br>MIG-88 &<br>89)                         | 379.42                    | 17 <sup>0</sup> 40′17.35″N | 83 <sup>0</sup> 11′33.06″E | 40,500/-                                  | 3,07,500/-      |