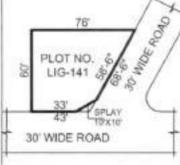

# DESCRIPTION OF THE PLOTS ALONG WITH THE BOUNDARIES IN ALL FOUR DIRECTIONS

| Item<br>code | Item Name                | Item description                                                                                          | Auction qty. | UOM    | Base<br>Price | Incre<br>ment | PCB Code        | EMD<br>(In Rs.) | Initial paym ent % |
|--------------|--------------------------|-----------------------------------------------------------------------------------------------------------|--------------|--------|---------------|---------------|-----------------|-----------------|--------------------|
| HIG-10       | Pedagantyada-<br>Phase-1 | N: 30' Wide Road<br>E:HT Line buffer<br>S: Plot No.HIG-3<br>W: Plot No.HIG-9                              | 416.66       | Sq.yds | 40,500/-      | 100           | Not<br>required | 3,37,500/-      | 10                 |
| HIG-17A      | Pedagantyada-<br>Phase-1 | N: Plot<br>E:Plot No.17<br>S: 30' Wide Road<br>W: 30' Wide Road                                           | 810.97       | Sq.yds | 40,500/-      | 100           | Not<br>required | 6,57,000/-      | 10                 |
| HIG-33       | Pedagantyada-<br>Phase-1 | N: Vacant land<br>E:Plot No.34<br>S: 30' Wide Road<br>W: Drain                                            | 233.33       | Sq.yds | 40,500/-      | 100           | Not<br>required | 1,89,000/-      | 10                 |
| MIG-79       | Pedagantyada-<br>Phase-2 | N: Plot No.MIG-163<br>E:Plot No.MIG-86/p<br>S: Plot No.MIG-79A<br>W: 30' Wide Road                        | 233.33       | Sq.yds | 40,500/-      | 100           | Not<br>required | 1,89,000/-      | 10                 |
| MIG-145      | Pedagantyada-<br>Phase-2 | N: Plot No.MIG-144<br>E:Plot No.MIG-160<br>S: Plot No.MIG-146<br>W: 30' Wide Road                         | 311.11       | Sq.yds | 40,500/-      | 100           | Not<br>required | 2,52,000/-      | 10                 |
| MIG-102      | Pedagantyada-<br>Phase-2 | N: 30' Wide Road<br>E:Plot No.MIG-103<br>S: Plot No.MIG-97<br>W: Plot No.MIG-101                          | 311.11       | Sq.yds | 40,500/-      | 100           | Not<br>required | 2,52,000/-      | 10                 |
| LIG-194      | Pedagantyada-<br>Phase-2 | N:Plot No. 57<br>E: 30' Wide Road<br>S: 30' Wide Road<br>W: Plot No.43                                    | 350.28       | Sq.yds | 40,500/-      | 100           | Not<br>required | 2,84,000/-      | 10                 |
| LIG-49A      | Pedagantyada-<br>Phase-2 | N: Plot No.50<br>E:Plot No.49<br>S: 30' Wide Road<br>W: 30' wide Road                                     | 410.56       | Sq.yds | 40,500/-      | 100           | Not<br>required | 3,33,000/-      | 10                 |
| LIG-195      | Pedagantyada-<br>Phase-3 | N: Plot No.LIG-194<br>E:Plot No.LIG-196<br>S: 20' Wide Road<br>W: 20' wide Road                           | 161.12       | Sq.yds | 40,500/-      | 100           | Not<br>required | 1,30,500/-      | 10                 |
| LIG-179      | Pedagantyada-<br>Phase-3 | N: Plot No.LIG-178<br>E:Plot No.LIG-180<br>S: 20' Wide Road<br>W: Land in<br>S.No.38/p of<br>Pedagantyada | 166.67       | Sq.yds | 40,500/-      | 100           | Not<br>required | 1,35,000/-      | 10                 |
| LIG-141      | Pedagantyada-<br>Phase-2 | N: Plot Nos.138,<br>139 & 140<br>E:30' wide road<br>S: 30' Wide Road<br>W:Plot No.142                     | 391.12       | Sq.yds | 40,500/-      | 100           | Not<br>required | 3,17,000/-      | 10                 |
| MIG-3        | Pedagantyada-<br>Phase-2 | N: Plot MIG-20<br>E:Regularized drain<br>along with green<br>belt<br>S: 40' wide Road<br>W:Plot No.MIG-4  | 111.46       | Sq.yds | 40,500/-      | 100           | Not<br>required | 90,500/-        | 10                 |
| MIG-4        | Pedagantyada-<br>Phase-2 | N: Plot No.MIG-19<br>E:Plot No.MIG-3<br>S: 40' Road<br>W: Plot No.MIG-5                                   | 311.11       | Sq.yds | 40,500/-      | 100           | Not<br>required | 2,52,000/-      | 10                 |