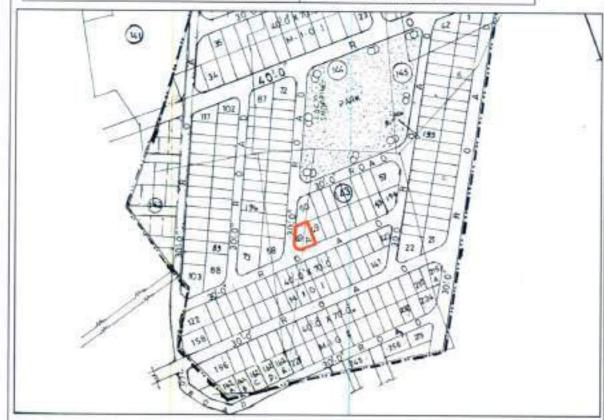

#### VISAKHAPATNAM METROPOLITAN REGION DEVELOPMENT AUTHORITY

REGISTRATION SKETCH

BOUNDARIES MEASUREMENTS

NORTH: 30' WIDE ROAD 50'-0" (15.24 Mts.)

EAST : HT LINE BUFFER 75'-0" (22.86 Mts.)

SOUTH: PLOT NO.HIG-3 50'-0" (15.24 Mts.)

WEST : PLOT NO.HIG-9 75'-0" (22.86 Mts.)

| VENDEE |                                                      | VENDOR    |  |  |  |  |
|--------|------------------------------------------------------|-----------|--|--|--|--|
|        | 16/11/22 July 16/11/24                               |           |  |  |  |  |
|        | J. PLANNING OFFICER AND PLANNING OFFICER             | SECRETARY |  |  |  |  |
|        | VISAKHAPATNAM METROPOLITAN REGION DEVELOPMENT AUTHOR |           |  |  |  |  |

## CHECK LIST

| No     | Particulars                                                                                                                                             | Details                                                                                                     |
|--------|---------------------------------------------------------------------------------------------------------------------------------------------------------|-------------------------------------------------------------------------------------------------------------|
| 1      | Property Location/Address, (City/ Town/Village, District)                                                                                               | Plot No. HIG-10 of Pedagantyada (V).<br>& (M), Visakhapatnam District,<br>VMRDA Developed Phase - I Layout. |
| 2      | PropertyType                                                                                                                                            | Vacant Plot in VMRDA developed Layou                                                                        |
| 3      | Surveynumber& Village Name                                                                                                                              | Sy.No.20/p of Pedagantyada (V), & (M)<br>Visakhapatnam District.                                            |
| 4      | Extent/Areaofproperty                                                                                                                                   |                                                                                                             |
| 5      | Ownershipdetails                                                                                                                                        | Residential                                                                                                 |
| 6      | Current Utilization (Residential /commercial/Office/Factory/ Not Applicable)                                                                            | Vacant                                                                                                      |
| 7      | Presentstatusonground-<br>Fullyvacant(OR)Detailsofstructureifanywithtypeof<br>structure (RCC/ACetc.),PlinthArea,Builtuparea,Occupiedorabandoned         | Residential                                                                                                 |
| 8      | Existing Land use as per current Master plan, if any.                                                                                                   | Pedagantyada VMRDA Developed<br>Layout.                                                                     |
| 9      | Detailsoflayoutapprovals.                                                                                                                               |                                                                                                             |
| 10     | DateofPossession                                                                                                                                        |                                                                                                             |
| 11     | Ownership by way of alienation/acquisition/transfer/others                                                                                              |                                                                                                             |
| 12     | Purposeof acquisition                                                                                                                                   |                                                                                                             |
| 13     | Land classification as per SFA/Diglot/RS/TSRecordsetc.                                                                                                  |                                                                                                             |
| 14     | Objectionable/un-objectionable                                                                                                                          |                                                                                                             |
| 15     | Whethemoted under22A                                                                                                                                    |                                                                                                             |
| 16     | SROValueMarketvalue                                                                                                                                     |                                                                                                             |
| 17     | Prevailingmarketvalue(PerSq.yds)                                                                                                                        |                                                                                                             |
| 18     | Detailsof encumbranceif any                                                                                                                             |                                                                                                             |
| 19     | Latitude/Longitude(Google co-ordinates)                                                                                                                 | Latitude: 17"40'29.67"N<br>Longitude: 83°11'36.54"E                                                         |
| 20     | Googlemapof thelocation                                                                                                                                 | https://www.google.com/maps/@17*40'2<br>9.67*N - 83*11'36.54*E                                              |
| 21     | Siteboundariesandsitemapwithdimensions, existing topography like canals electrical lines, irrigation wells, monumentsetc.existing/passingthroughthesite | N: 30'-0" Road<br>E: HT Line Buffer<br>S: Plot No.HIG-3<br>W: Plot No.HIG-9                                 |
| 22     | FMB Sketch                                                                                                                                              | 11.1 Jan. 1907.1100.00                                                                                      |
| 23     | Detailsof abutting road(s)ifany                                                                                                                         | 30'-0" wide Layout road on Northern side                                                                    |
| 24     | Detailsof encroachment,if any                                                                                                                           | No. o. may enfour you on noticens and                                                                       |
| 25     | Details of Courtifigation, Ifany                                                                                                                        |                                                                                                             |
| 100000 | Detailsoflandcompensation, statutorydues/liabilities/claims pendingif any                                                                               |                                                                                                             |