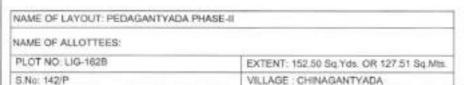

| OB-252<br>(West to<br>MIG-88 &<br>89)     | Pedagantyada-<br>Phase-2 | N: Layout boundary<br>E: Plot Nos.MIG-<br>87/P, 88, 89/P<br>S: Plot No.OB-163<br>W: Layout boundary      | 379.42 | Sq.yds | 40,500/- | 100 | Not<br>required | 3,07,500/- | 10 |
|-------------------------------------------|--------------------------|----------------------------------------------------------------------------------------------------------|--------|--------|----------|-----|-----------------|------------|----|
| OB at<br>North to<br>LIG-238              | Pedagantyada-<br>Phase-3 | N: Plot No.OB-156<br>E: 40' Wide road<br>S: Plot No.238<br>W: Layout boundary                            | 184.00 | Sq.yds | 40,500/- | 100 | Not<br>required | 1,49,000/- | 10 |
| LIG-162A                                  | Pedagantyada-<br>Phase-2 | N: Plot No.LIG-<br>196/P<br>E: Plot No.LIG-<br>162B<br>S: 30 Wide road<br>W: Layout boundary             | 117.50 | Sq.yds | 40,500/- | 100 | Not<br>required | 95,000/-   | 10 |
| LIG-162B                                  | Pedagantyada-<br>Phase-2 | N: Plot Nos.LIG-<br>196/P, 197<br>E: Plot No.LIG-<br>162C<br>S: 30' Wide road<br>W: Plot No.LIG-<br>162A | 152.50 | Sq.yds | 40,500/- | 100 | Not<br>required | 1,24,000/- | 10 |
| LIG-196                                   | Pedagantyada-<br>Phase-2 | N: 30 Wide road<br>E: Plot No.LIG-197<br>S: Plot No.162A<br>W: Layout boundary                           | 217.50 | Sq.yds | 40,500/- | 100 | Not<br>required | 1,76,000/- | 10 |
| OB-24A<br>(Eastern<br>side plot<br>No.24) | K.L.Rao Nagar<br>Iayout  | N: Existing 30' road<br>E: VMRDA land<br>S: Plot No.29A<br>(Eastern side plot<br>No.29<br>W: Plot No.24  | 194.44 | Sq.yds | 35,000/- | 100 | Not<br>required | 1,36,000/- | 10 |
|                                           | 31 Plots                 |                                                                                                          |        |        |          |     |                 |            |    |