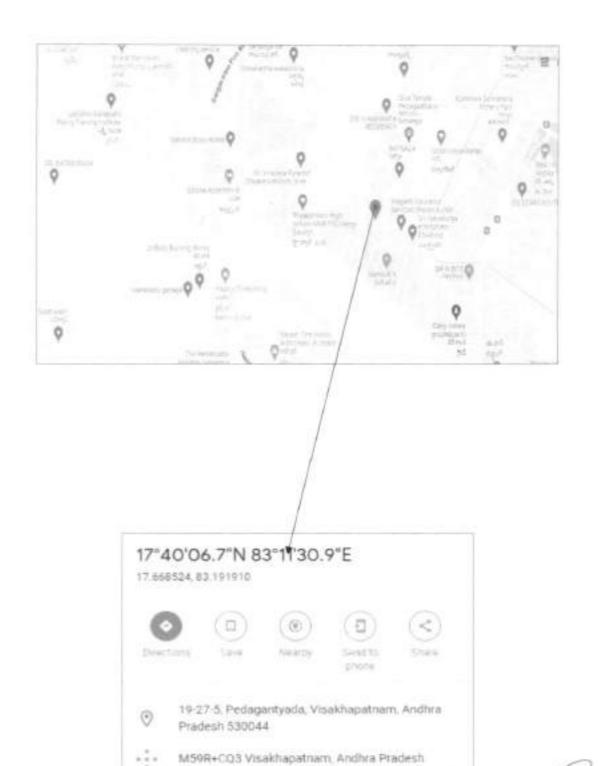

## CHECK LIST

| No     | Particulars                                                                                                                                             | Details                                                                                                     |
|--------|---------------------------------------------------------------------------------------------------------------------------------------------------------|-------------------------------------------------------------------------------------------------------------|
| 1      | Property Location/Address, (City/ Town/Village, District)                                                                                               | Plot No. HIG-10 of Pedagantyada (V).<br>& (M), Visakhapatnam District,<br>VMRDA Developed Phase - I Layout. |
| 2      | PropertyType                                                                                                                                            | Vacant Plot in VMRDA developed Layou                                                                        |
| 3      | Surveynumber& Village Name                                                                                                                              | Sy.No.20/p of Pedagantyada (V), & (M)<br>Visakhapatnam District.                                            |
| 4      | Extent/Areaofproperty                                                                                                                                   |                                                                                                             |
| 5      | Ownershipdetails                                                                                                                                        | Residential                                                                                                 |
| 6      | Current Utilization (Residential /commercial/Office/Factory/ Not Applicable)                                                                            | Vacant                                                                                                      |
| 7      | Presentstatusonground-<br>Fullyvacant(OR)Detailsofstructureifanywithtypeof<br>structure (RCC/ACetc.),PlinthArea,Builtuparea,Occupiedorabandoned         | Residential                                                                                                 |
| 8      | Existing Land use as per current Master plan, if any.                                                                                                   | Pedagantyada VMRDA Developed<br>Layout.                                                                     |
| 9      | Detailsoflayoutapprovals.                                                                                                                               |                                                                                                             |
| 10     | DateofPossession                                                                                                                                        |                                                                                                             |
| 11     | Ownership by way of alienation/acquisition/transfer/others                                                                                              |                                                                                                             |
| 12     | Purposeof acquisition                                                                                                                                   |                                                                                                             |
| 13     | Land classification as per SFA/Diglot/RS/TSRecordsetc.                                                                                                  |                                                                                                             |
| 14     | Objectionable/un-objectionable                                                                                                                          |                                                                                                             |
| 15     | Whethemoted under22A                                                                                                                                    |                                                                                                             |
| 16     | SROValueMarketvalue                                                                                                                                     |                                                                                                             |
| 17     | Prevailingmarketvalue(PerSq.yds)                                                                                                                        |                                                                                                             |
| 18     | Detailsof encumbranceif any                                                                                                                             |                                                                                                             |
| 19     | Latitude/Longitude(Google co-ordinates)                                                                                                                 | Latitude: 17"40'29.67"N<br>Longitude: 83°11'36.54"E                                                         |
| 20     | Googlemapof thelocation                                                                                                                                 | https://www.google.com/maps/@17*40'2<br>9.67*N - 83*11'36.54*E                                              |
| 21     | Siteboundariesandsitemapwithdimensions, existing topography like canals electrical lines, irrigation wells, monumentsetc.existing/passingthroughthesite | N: 30'-0" Road<br>E: HT Line Buffer<br>S: Plot No.HIG-3<br>W: Plot No.HIG-9                                 |
| 22     | FMB Sketch                                                                                                                                              | 11.1 Jan. 1907.1100.00                                                                                      |
| 23     | Detailsof abutting road(s)ifany                                                                                                                         | 30'-0" wide Layout road on Northern side                                                                    |
| 24     | Detailsof encroachment,if any                                                                                                                           | No. o. may enfour you on noticens and                                                                       |
| 25     | Details of Courtifigation, Ifany                                                                                                                        |                                                                                                             |
| 100000 | Detailsoflandcompensation, statutorydues/liabilities/claims pendingif any                                                                               |                                                                                                             |