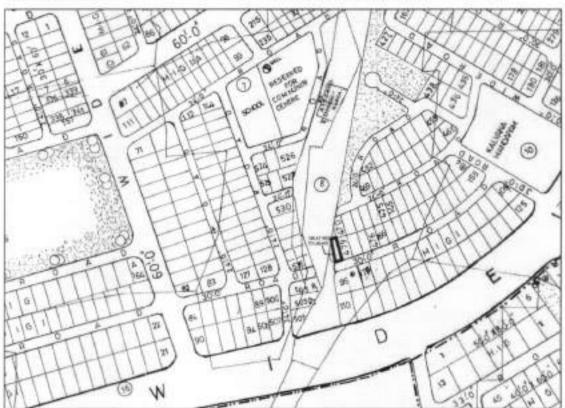

# DESCRIPTION OF THE PLOTS ALONG WITH THE BOUNDARIES IN ALL FOUR DIRECTIONS

| Item<br>code | Item Name                | Item description                                                                                          | Auction qty. | UOM    | Base<br>Price | Incre<br>ment | PCB Code        | EMD<br>(In Rs.) | Initial paym ent % |
|--------------|--------------------------|-----------------------------------------------------------------------------------------------------------|--------------|--------|---------------|---------------|-----------------|-----------------|--------------------|
| HIG-10       | Pedagantyada-<br>Phase-1 | N: 30' Wide Road<br>E:HT Line buffer<br>S: Plot No.HIG-3<br>W: Plot No.HIG-9                              | 416.66       | Sq.yds | 40,500/-      | 100           | Not<br>required | 3,37,500/-      | 10                 |
| HIG-17A      | Pedagantyada-<br>Phase-1 | N: Plot<br>E:Plot No.17<br>S: 30' Wide Road<br>W: 30' Wide Road                                           | 810.97       | Sq.yds | 40,500/-      | 100           | Not<br>required | 6,57,000/-      | 10                 |
| HIG-33       | Pedagantyada-<br>Phase-1 | N: Vacant land<br>E:Plot No.34<br>S: 30' Wide Road<br>W: Drain                                            | 233.33       | Sq.yds | 40,500/-      | 100           | Not<br>required | 1,89,000/-      | 10                 |
| MIG-79       | Pedagantyada-<br>Phase-2 | N: Plot No.MIG-163<br>E:Plot No.MIG-86/p<br>S: Plot No.MIG-79A<br>W: 30' Wide Road                        | 233.33       | Sq.yds | 40,500/-      | 100           | Not<br>required | 1,89,000/-      | 10                 |
| MIG-145      | Pedagantyada-<br>Phase-2 | N: Plot No.MIG-144<br>E:Plot No.MIG-160<br>S: Plot No.MIG-146<br>W: 30' Wide Road                         | 311.11       | Sq.yds | 40,500/-      | 100           | Not<br>required | 2,52,000/-      | 10                 |
| MIG-102      | Pedagantyada-<br>Phase-2 | N: 30' Wide Road<br>E:Plot No.MIG-103<br>S: Plot No.MIG-97<br>W: Plot No.MIG-101                          | 311.11       | Sq.yds | 40,500/-      | 100           | Not<br>required | 2,52,000/-      | 10                 |
| LIG-194      | Pedagantyada-<br>Phase-2 | N:Plot No. 57<br>E: 30' Wide Road<br>S: 30' Wide Road<br>W: Plot No.43                                    | 350.28       | Sq.yds | 40,500/-      | 100           | Not<br>required | 2,84,000/-      | 10                 |
| LIG-49A      | Pedagantyada-<br>Phase-2 | N: Plot No.50<br>E:Plot No.49<br>S: 30' Wide Road<br>W: 30' wide Road                                     | 410.56       | Sq.yds | 40,500/-      | 100           | Not<br>required | 3,33,000/-      | 10                 |
| LIG-195      | Pedagantyada-<br>Phase-3 | N: Plot No.LIG-194<br>E:Plot No.LIG-196<br>S: 20' Wide Road<br>W: 20' wide Road                           | 161.12       | Sq.yds | 40,500/-      | 100           | Not<br>required | 1,30,500/-      | 10                 |
| LIG-179      | Pedagantyada-<br>Phase-3 | N: Plot No.LIG-178<br>E:Plot No.LIG-180<br>S: 20' Wide Road<br>W: Land in<br>S.No.38/p of<br>Pedagantyada | 166.67       | Sq.yds | 40,500/-      | 100           | Not<br>required | 1,35,000/-      | 10                 |
| LIG-141      | Pedagantyada-<br>Phase-2 | N: Plot Nos.138,<br>139 & 140<br>E:30' wide road<br>S: 30' Wide Road<br>W:Plot No.142                     | 391.12       | Sq.yds | 40,500/-      | 100           | Not<br>required | 3,17,000/-      | 10                 |
| MIG-3        | Pedagantyada-<br>Phase-2 | N: Plot MIG-20<br>E:Regularized drain<br>along with green<br>belt<br>S: 40' wide Road<br>W:Plot No.MIG-4  | 111.46       | Sq.yds | 40,500/-      | 100           | Not<br>required | 90,500/-        | 10                 |
| MIG-4        | Pedagantyada-<br>Phase-2 | N: Plot No.MIG-19<br>E:Plot No.MIG-3<br>S: 40' Road<br>W: Plot No.MIG-5                                   | 311.11       | Sq.yds | 40,500/-      | 100           | Not<br>required | 2,52,000/-      | 10                 |